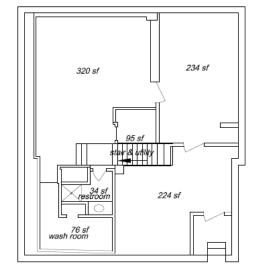

### **FLOOR PLAN**

2nd Floor Plan 764 sf(gross area)

227 sf

171 sf-hallway & staircase

172 sf

137 sf

1st Floor Plan
1178 sf(gross area-not including porch)

Basement Floor Plan
1048 sf(gross area)