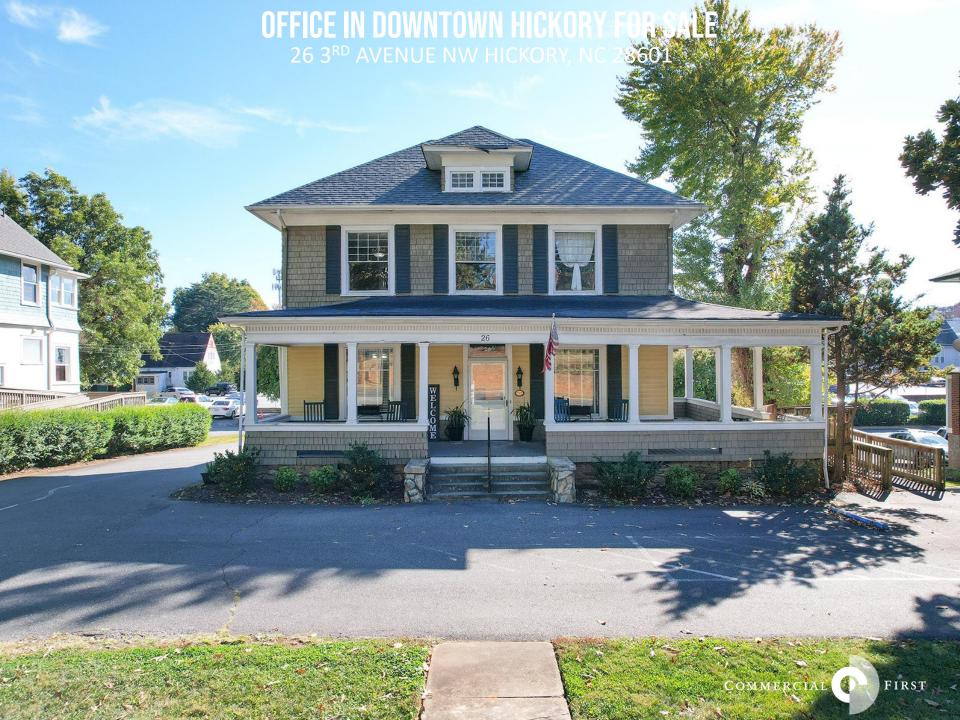

Beautiful historic home that has been renovated into a salon/spa would be excellent for a similar business, retail, or office. Tons of character with a beautiful front porch. Shared parking in the rear provides plenty of parking for clients. Building is registered with the National Register of Historic Places and is located on 3<sup>rd</sup> Avenue in Downtown Hickory across from the Harper House/Hickory History Center. Just one block from Hwy. 127, Frye Regional Medical Center, and the Salt Block.

### **SPECIFICATIONS**

| Price:      | REDUCED!! \$295,000                  |  |  |
|-------------|--------------------------------------|--|--|
| SF:         | 1,942 +/- (1,048 +/- SF in basement) |  |  |
| Acres:      | .46 +/                               |  |  |
| Zoning:     | OI                                   |  |  |
| Year Built: | 1912                                 |  |  |