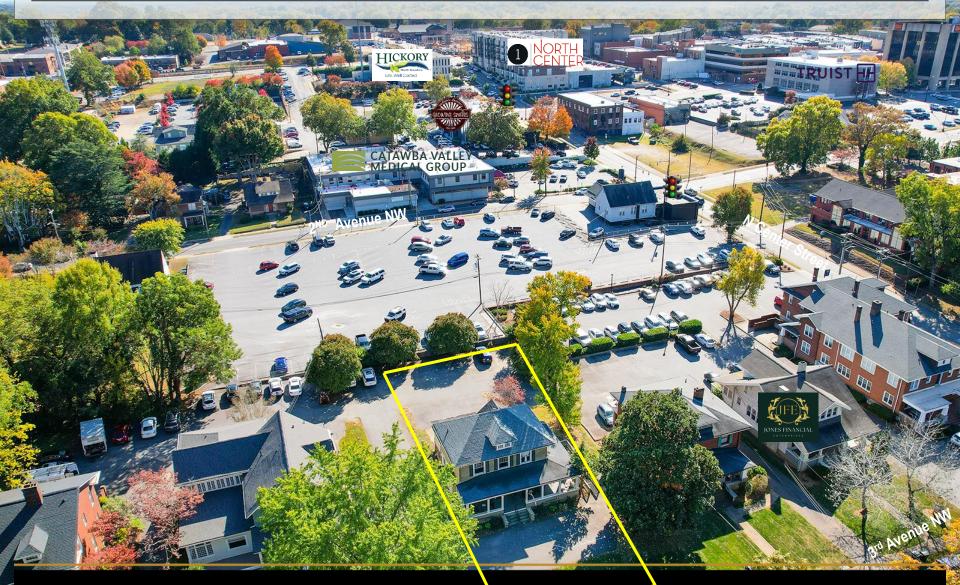

# **AERIAL**

Beautiful historic home that has been renovated into a salon/spa would be excellent for a similar business, retail, or office. Tons of character with a beautiful front porch. Shared parking in the rear provides plenty of parking for clients. Building is registered with the National Register of Historic Places and is located on 3<sup>rd</sup> Avenue in Downtown Hickory across from the Harper House/Hickory History Center. Just one block from Hwy. 127, Frye Regional Medical Center, and the Salt Block.