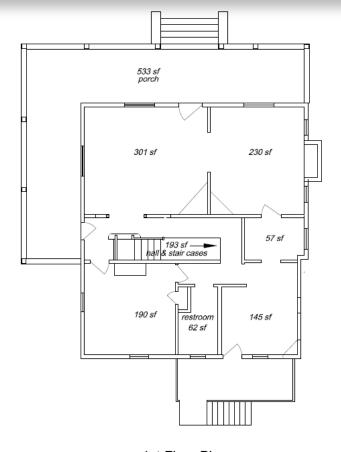

### **FLOOR PLAN**

2nd Floor Plan 764 sf(gross area)

227 sf

171 sf-hallway & staircase

172 sf

137 sf

1st Floor Plan
1178 sf(gross area-not including porch)

Basement Floor Plan
1048 sf(gross area)