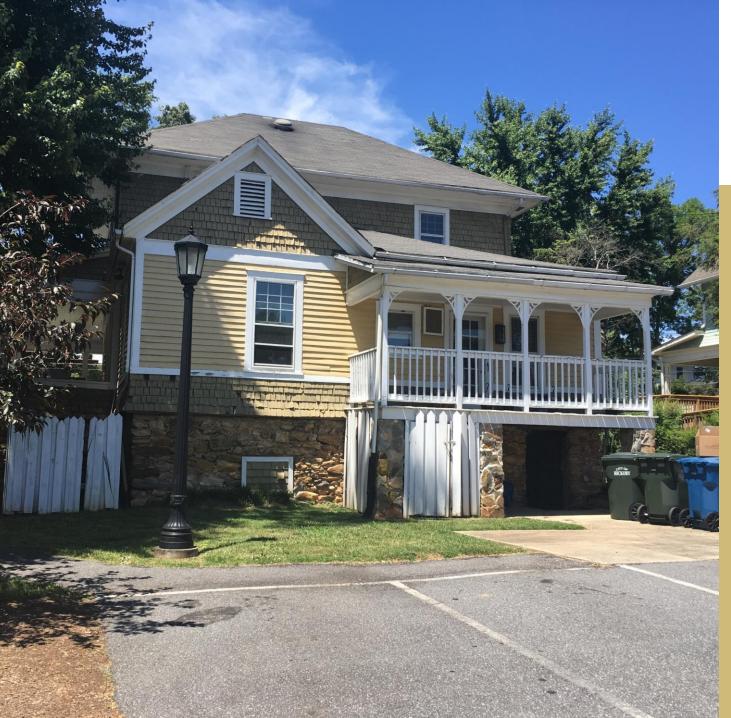

Beautiful historic home that has been renovated into a salon/spa would be excellent for a similar business, retail, or office. Tons of character with a beautiful front porch. Shared parking in the rear provides plenty of parking for clients. Building is registered with the National Register of Historic Places and is located on 3<sup>rd</sup> Avenue in Downtown Hickory across from the Harper House/Hickory History Center. Just one block from Hwy. 127, Frye Regional Medical Center, and the Salt Block.

# **PICTURES**