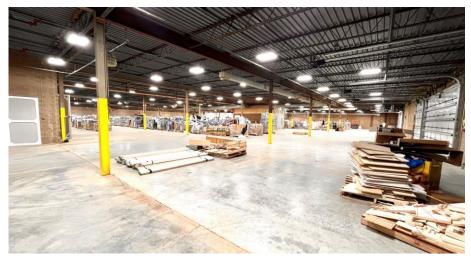

## **INTERIOR PICTURES**

#### **SPECIFICATIONS**

**Price:** \$1,850,000

**SF:** 29,000 +/-

Acres: 3.11 +/-

Zoning: IND

Year Built: 1980

29,000 +/- SF industrial building conveniently located less than 2 miles from I-40 and has been fully updated with a new roof, LED lighting, electrical, and automatic roll up doors. Site is gated and has almost 1 acre of usable yard space with 2 additional storage sheds and one storage building (3-bay) totaling an additional 5,000 SF. Phase 1 on file. Building is sprinkled with 2 single dock doors and 1 double dock door. This building is move in ready!