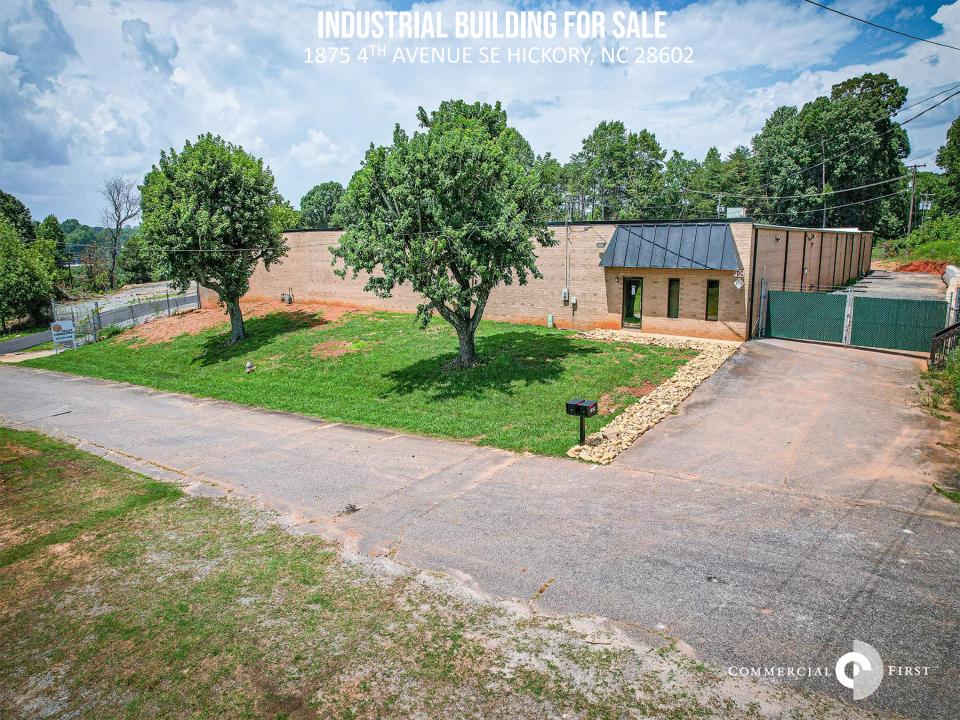

#### **SPECIFICATIONS**

**Price:** \$1,850,000

**SF:** 29,000 +/-

Acres: 3.11 +/-

Zoning: IND

Year Built: 1980

29,000 +/- SF industrial building conveniently located less than 2 miles from I-40 and has been fully updated with a new roof, LED lighting, electrical, and automatic roll up doors. Site is gated and has almost 1 acre of usable yard space with 2 additional storage sheds and one storage building (3-bay) totaling an additional 5,000 SF. Phase 1 on file. Building is sprinkled with 2 single dock doors and 1 double dock door. This building is move in ready!