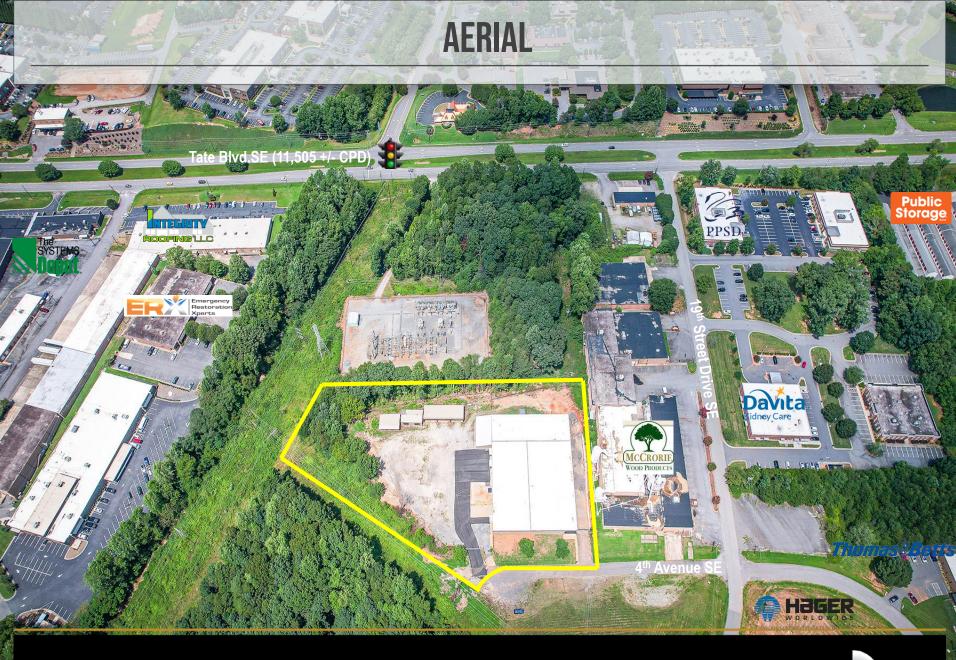

#### **SPECIFICATIONS**

**Price:** \$1,850,000

**SF:** 29,000 +/-

Acres: 3.11 +/-

Zoning: IND

Year Built: 1980

29,000 +/- SF industrial building conveniently located less than 2 miles from I-40 and has been fully updated with a new roof, LED lighting, electrical, and automatic roll up doors. Site is gated and has almost 1 acre of usable yard space with 2 additional storage sheds and one storage building (3-bay) totaling an additional 5,000 SF. Phase 1 on file. Building is sprinkled with 2 single dock doors and 1 double dock door. This building is move in ready!