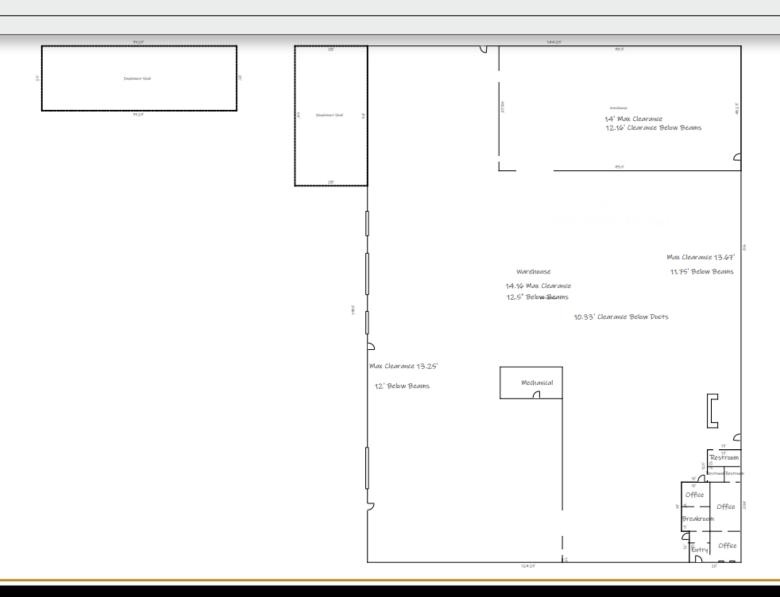

### **FLOORPLAN**

#### **SPECIFICATIONS**

**Price:** \$1,850,000

**SF:** 29,000 +/-

Acres: 3.11 +/-

Zoning: IND

Year Built: 1980

29,000 +/- SF industrial building conveniently located less than 2 miles from I-40 and has been fully updated with a new roof, LED lighting, electrical, and automatic roll up doors. Site is gated and has almost 1 acre of usable yard space with 2 additional storage sheds and one storage building (3-bay) totaling an additional 5,000 SF. Phase 1 on file. Building is sprinkled with 2 single dock doors and 1 double dock door. This building is move in ready!