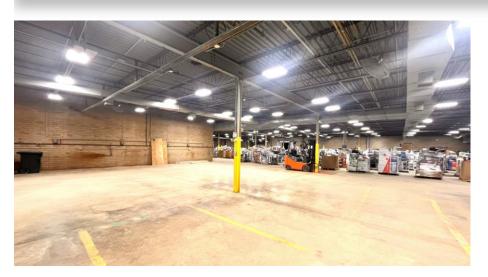

m I-40 and has been fully updated with a new roof, LED lighting, electrical, and automatic roll up doors. Site is gated and has almost 1 acre of usable yard space with 2 additional storage sheds and one storage building (3-bay) totaling an additional 5,000 SF. Phase 1 on file. Building is sprinkled with 2 single dock doors and 1 double dock door. This building is move in ready!

#### **DEMOGRAPHICS**

| RADIUS                  | 1 MILE   | 3 MILE   | 5 MILE   |
|-------------------------|----------|----------|----------|
| Total Population        | 7,281    | 36,777   | 72,484   |
| Total Household         | 2,878    | 15,948   | 30,186   |
| Median Household Income | \$47,164 | \$57,096 | \$65,226 |
| Total Employees         | 11,305   | 39,206   | 52,803   |



## **INTERIOR PICTURES**









### **FLOORPLAN**



### **MARKET OVERVIEW**

#### HICKORY, NC

Hickory is for doers and makers seeking a well-rounded community. Our city is a three-time All-American City and the regional hub of a metropolitan area of 365,376 people. Hickory and the metro area have strong transportation, utility, higher education, cultural, and workforce development networks that have produced a robust manufacturing base and extensive medical, retail, service, and residential development.













# FOR MORE INFORMATION:

Jenny Eckard 828.320.8989 ienny@commercialfirst.net

3031 N Center St. Hickory, NC 28601

www.commercialfirst.net