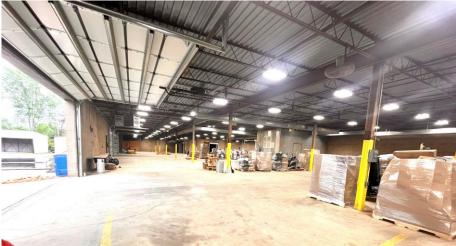

## **INTERIOR PICTURES**

#### **SPECIFICATIONS**

**Price:** \$1,850,000

**SF:** 29,000 +/-

Acres: 3.11 +/-

Zoning: IND

Year Built: 1980

29,000 +/- SF industrial building conveniently located less than 2 miles from I-40 and has been fully updated with a new roof, LED lighting, electrical, and automatic roll up doors. Site is gated and has almost 1 acre of usable yard space with 2 additional storage sheds and one storage building (3-bay) totaling an additional 5,000 SF. Phase 1 on file. Building is sprinkled with 2 single dock doors and 1 double dock door. This building is move in ready!