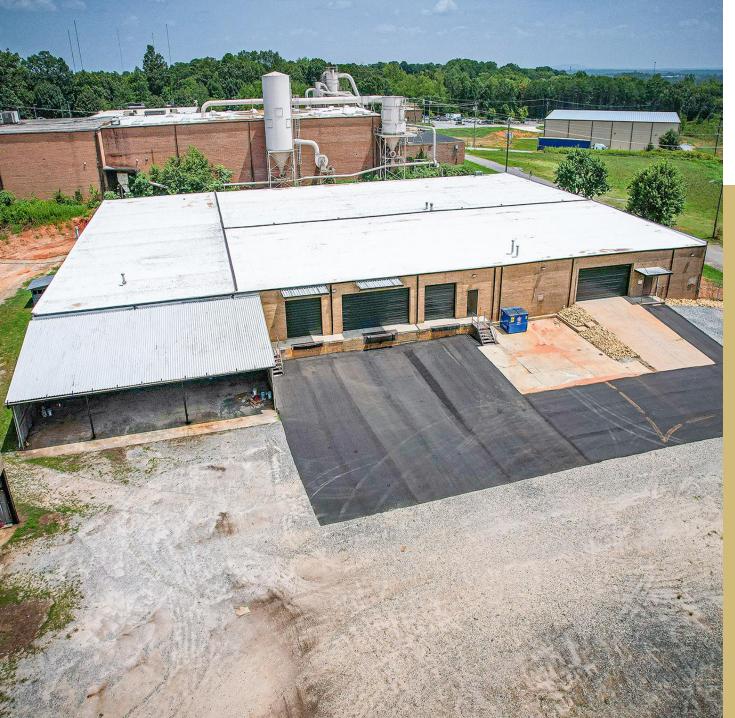

#### **SPECIFICATIONS**

**Price:** \$1,850,000

**SF:** 29,000 +/-

Acres: 3.11 +/-

Zoning: IND

Year Built: 1980

29,000 +/- SF industrial building conveniently located less than 2 miles from I-40 and has been fully updated with a new roof, LED lighting, electrical, and automatic roll up doors. Site is gated and has almost 1 acre of usable yard space with 2 additional storage sheds and one storage building (3-bay) totaling an additional 5,000 SF. Phase 1 on file. Building is sprinkled with 2 single dock doors and 1 double dock door. This building is move in ready!