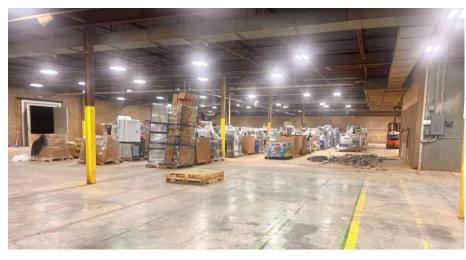

## **INTERIOR PICTURES**

#### **SPECIFICATIONS**

**Price:** \$1,850,000

**SF:** 29,000 +/-

Acres: 3.11 +/-

Zoning: IND

Year Built: 1980

29,000 +/- SF industrial building conveniently located less than 2 miles from I-40 and has been fully updated with a new roof, LED lighting, electrical, and automatic roll up doors. Site is gated and has almost 1 acre of usable yard space with 2 additional storage sheds and one storage building (3-bay) totaling an additional 5,000 SF. Phase 1 on file. Building is sprinkled with 2 single dock doors and 1 double dock door. This building is move in ready!