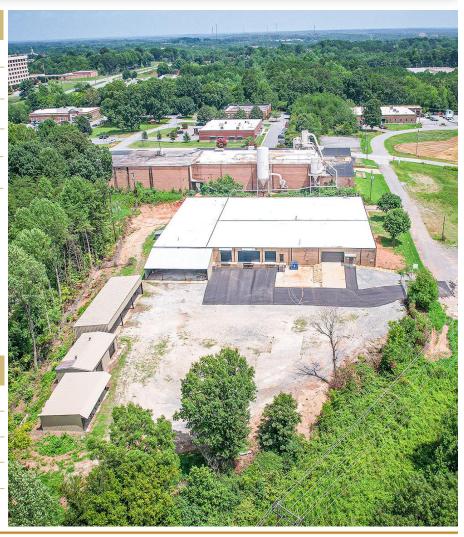

#### **SPECIFICATIONS**

**Price:** \$1,850,000

**SF:** 29,000 +/-

Acres: 3.11 +/-

Zoning: IND

Year Built: 1980

29,000 +/- SF industrial building conveniently located less than 2 miles from I-40 and has been fully updated with a new roof, LED lighting, electrical, and automatic roll up doors. Site is gated and has almost 1 acre of usable yard space with 2 additional storage sheds and one storage building (3-bay) totaling an additional 5,000 SF. Phase 1 on file. Building is sprinkled with 2 single dock doors and 1 double dock door. This building is move in ready!