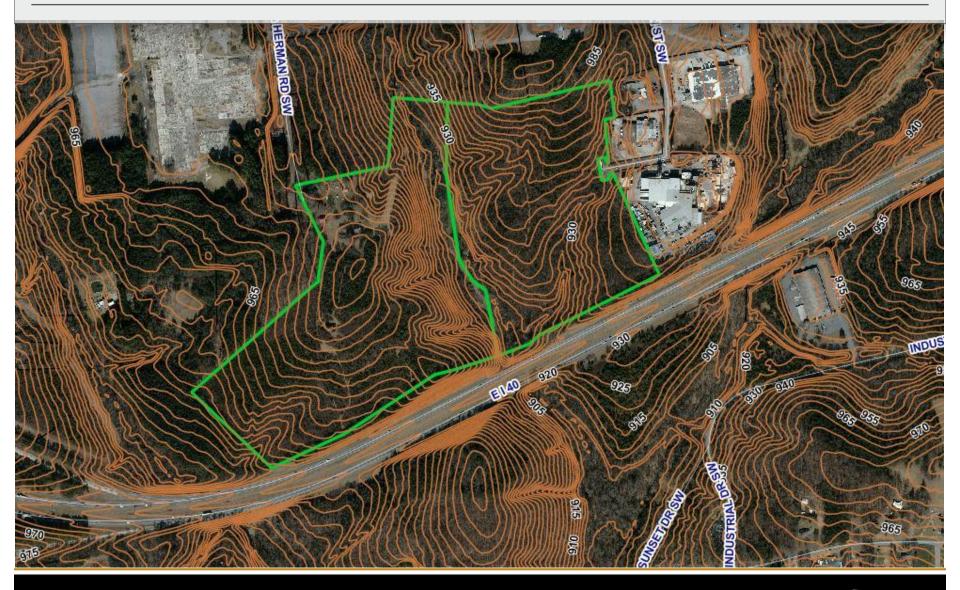

## **5' CONTOURS**

### SPECIFICATIONS

| Price:      | \$3,300,000 |
|-------------|-------------|
| Acres:      | 95 +/-      |
| Topography: | Rolling     |
| Zoning:     | IND         |

Two large parcels totaling approximately 95 +\- acres with Interstate 40 visibility and three points of access. Property is best suited for commercial development with zoning approval. Property can be accessed by Wortha Herman Rd. SW, Solmaz Street SW & Workman St. SW.