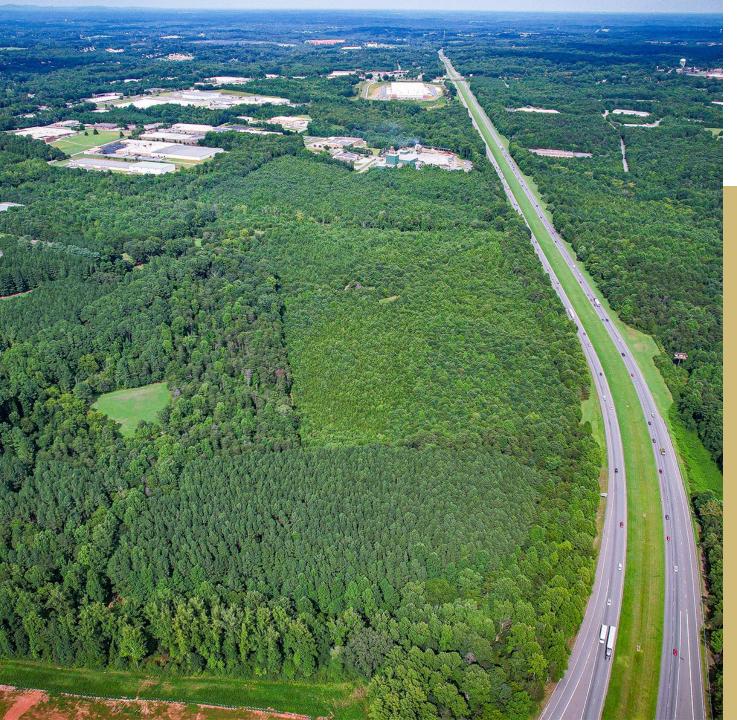

### 95 +/- ACRES OF INDUSTRIAL LAND FOR SALE 501 WORTHA HERMAN RD SW & 405 SIMPSON STREET SW CONOVER, NC 28603

RS

A O

### SPECIFICATIONS

| Price:      | \$3,300,000 |
|-------------|-------------|
| Acres:      | 95 +/-      |
| Topography: | Rolling     |
| Zoning:     | IND         |

Two large parcels totaling approximately 95 +\- acres with Interstate 40 visibility and three points of access. Property is best suited for commercial development with zoning approval. Property can be accessed by Wortha Herman Rd. SW, Solmaz Street SW & Workman St. SW.