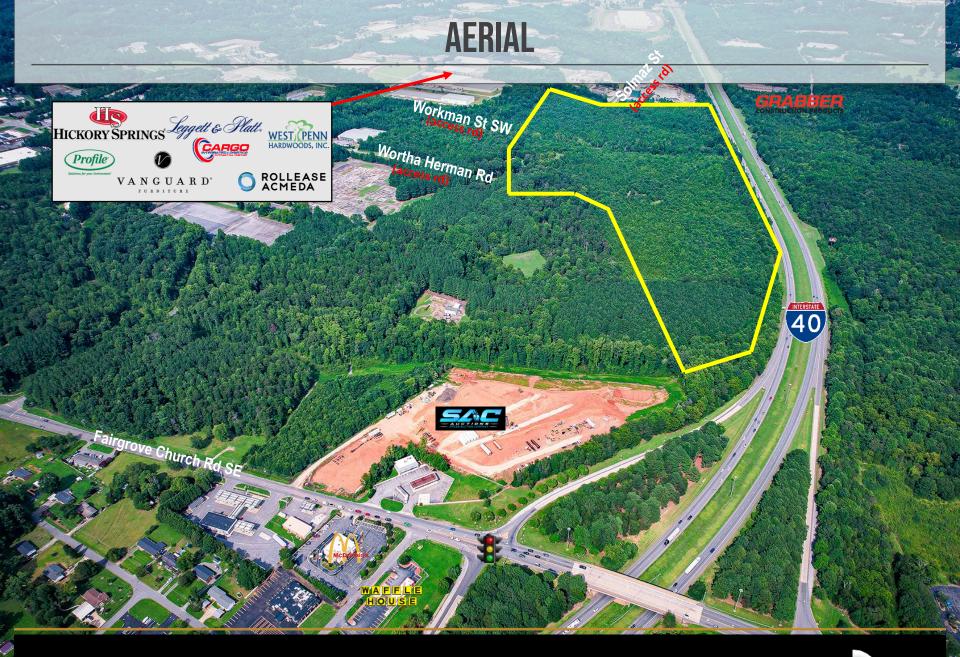

### 95 +/- ACRES OF INDUSTRIAL LAND FOR SALE 501 WORTHA HERMAN RD SW & 405 SIMPSON STREET SW CONOVER, NC 28603

RS

A O

### SPECIFICATIONS

| Price:      | \$3,300,000 |
|-------------|-------------|
| Acres:      | 95 +/-      |
| Topography: | Rolling     |
| Zoning:     | IND         |

Two large parcels totaling approximately 95 +\- acres with Interstate 40 visibility and three points of access. Property is best suited for commercial development with zoning approval. Property can be accessed by Wortha Herman Rd. SW, Solmaz Street SW & Workman St. SW.