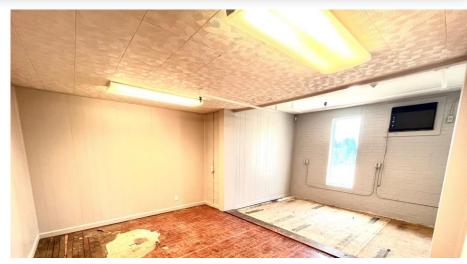

Upper Level: Offices and reception with beautiful windows fronting the space. The back area was a former hosiery mill with tons of character and wood floors, ceiling height is 9'. Space has 3-phase power and a dock for loading through double doors. Space has sprinkler system in place.

## **INTERIOR PICTURES**