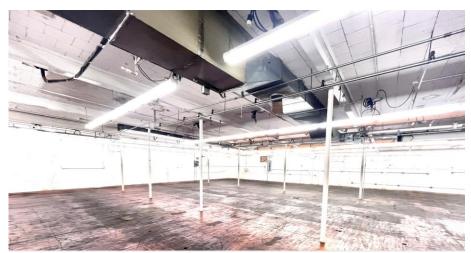

Upper Level: Offices and reception with beautiful windows fronting the space. The back area was a former hosiery mill with tons of character and wood floors, ceiling height is 9'. Space has 3-phase power and a dock for loading through double doors. Space has sprinkler system in place.

## **INTERIOR PICTURES**