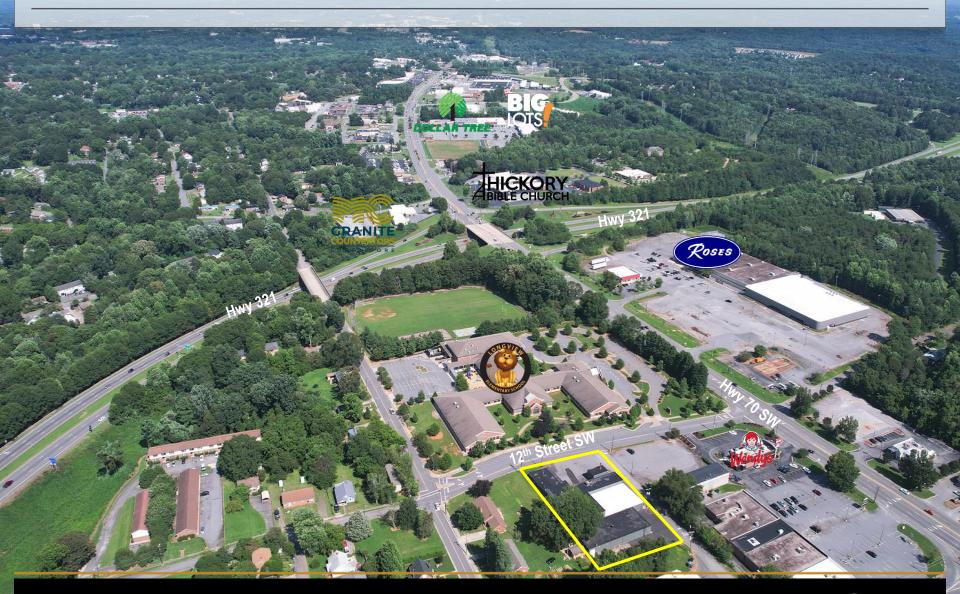

### **AERIAL**

#### **SPECIFICATIONS**

Price: \$3,500/month – Upper Level with offices

SF: 5,000 +/- (warehouse) 2,240 +/- (office)

Zoning: C-2

Year Built: 1950

Recently renovated warehouse/industrial spaces available! Convenient to Hwy. 70, Hwy. 321, and I-40.