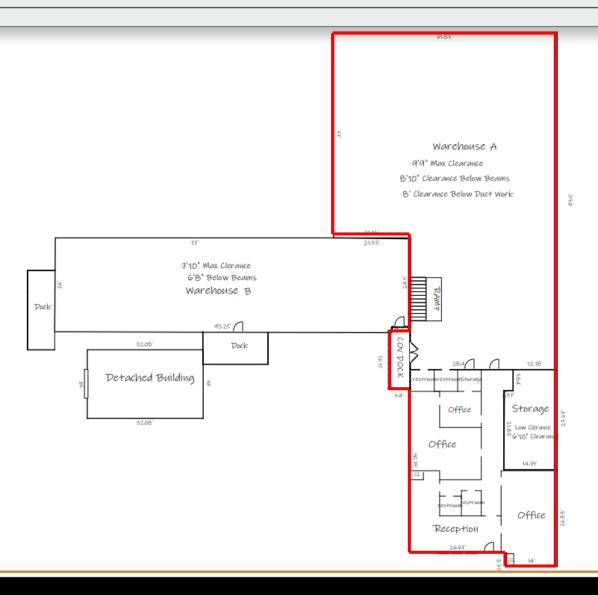

trial spaces available! Convenient to Hwy. 70, Hwy. 321, and I-40.

Upper Level: Offices and reception with beautiful windows fronting the space. The back area was a former hosiery mill with tons of character and wood floors, ceiling height is 9'. Space has 3-phase power and a dock for loading through double doors. Space has sprinkler system in place.

#### **DEMOGRAPHICS**

| RADIUS                  | 1 MILE   | 3 MILE   | 5 MILE   |
|-------------------------|----------|----------|----------|
| Total Population        | 7,281    | 36,777   | 72,484   |
| Total Household         | 2,878    | 15,948   | 30,186   |
| Median Household Income | \$47,164 | \$57,096 | \$65,226 |
| Total Employees         | 11,305   | 39,206   | 52,803   |



## **INTERIOR PICTURES**









### **FLOORPLAN**







# FOR MORE INFORMATION:

Jenny Eckard 828.320.8989 ienny@commercialfirst.net

3031 N Center St. Hickory, NC 28601

www.commercialfirst.net