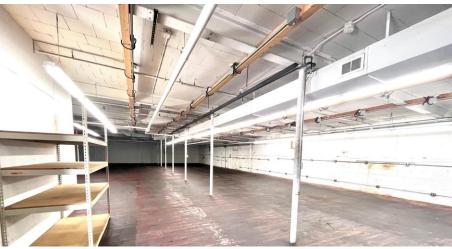

Upper Level: Offices and reception with beautiful windows fronting the space. The back area was a former hosiery mill with tons of character and wood floors, ceiling height is 9'. Space has 3-phase power and a dock for loading through double doors. Space has sprinkler system in place.

## **INTERIOR PICTURES**