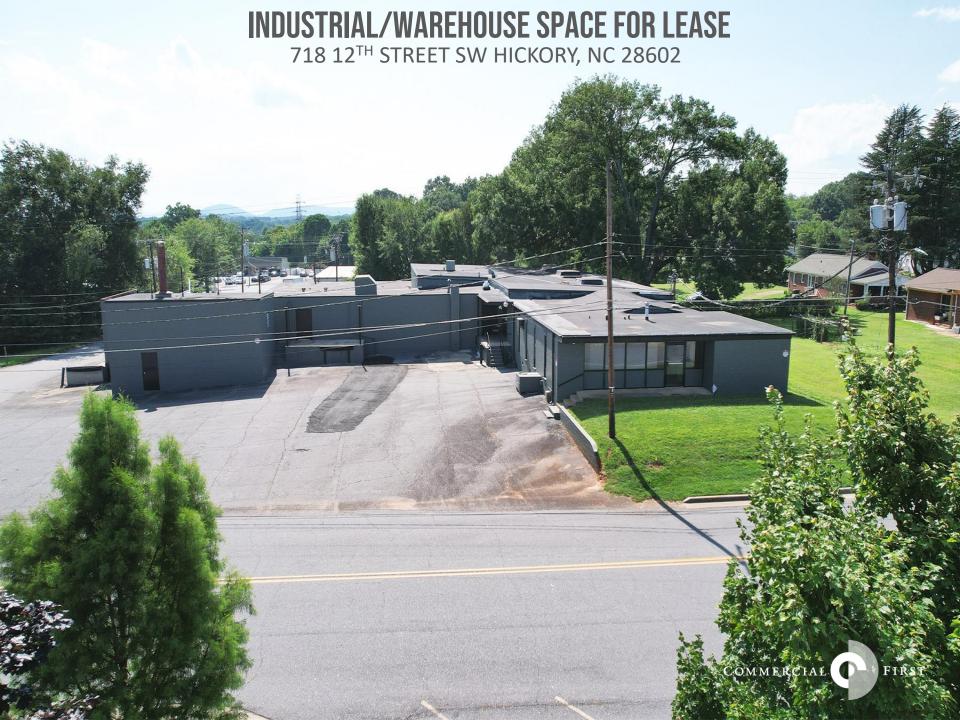

#### **SPECIFICATIONS**

Price: \$3,500/month – Upper Level with offices

SF: 5,000 +/- (warehouse) 2,240 +/- (office)

Zoning: C-2

Year Built: 1950

Recently renovated warehouse/industrial spaces available! Convenient to Hwy. 70, Hwy. 321, and I-40.

Upper Level: Offices and reception with beautiful windows fronting the space. The back area was a former hosiery mill with tons of character and wood floors, ceiling height is 9'. Space has 3-phase power and a dock for loading through double doors. Space has sprinkler system in place.