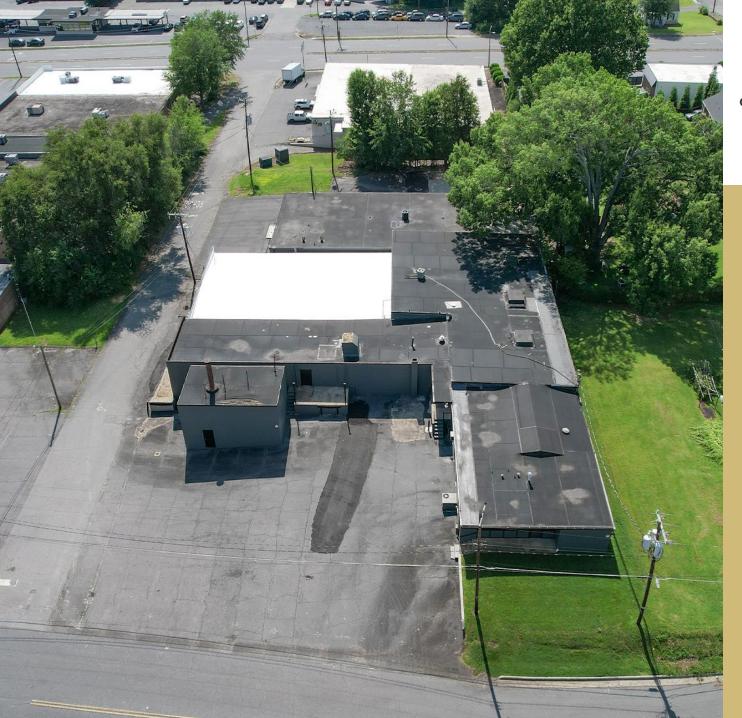

### **AERIAL**

#### **SPECIFICATIONS**

Price: \$3,500/month – Upper Level with offices

SF: 5,000 +/- (warehouse) 2,240 +/- (office)

Zoning: C-2

Year Built: 1950

Recently renovated warehouse/industrial spaces available! Convenient to Hwy. 70, Hwy. 321, and I-40.