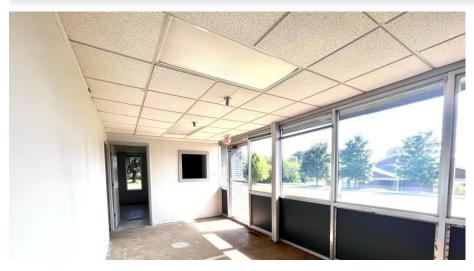

## **INTERIOR PICTURES**

Upper Level: Offices and reception with beautiful windows fronting the space. The back area was a former hosiery mill with tons of character and wood floors, ceiling height is 9'. Space has 3-phase power and a dock for loading through double doors. Space has sprinkler system in place.