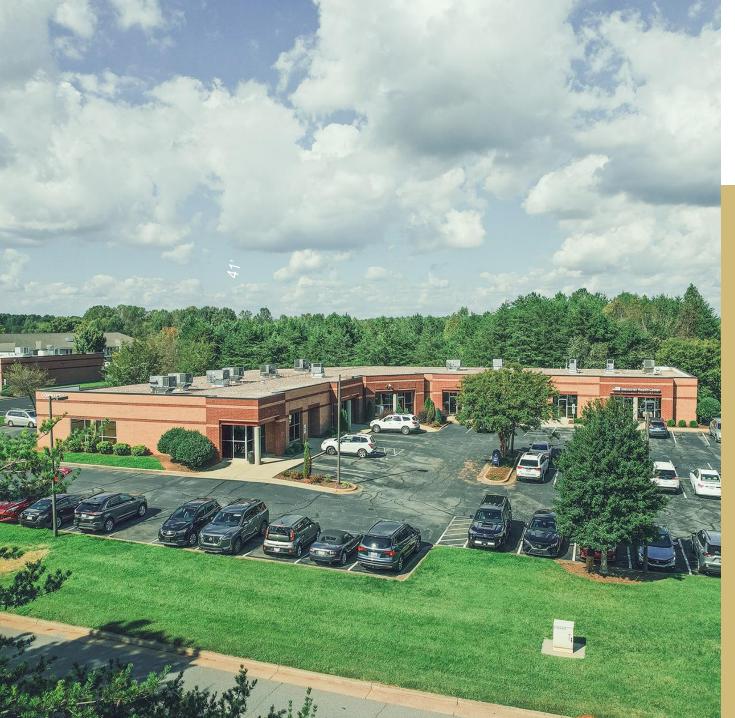

### **SPECIFICATIONS**

**Unit F:** \$1,640/month – 1,872 +/- SF

**Unit G:** \$1,860/month – 1,940 +/- SF

**Zoning:** B-4

This commercial property for lease in Conover, NC, features a brick building located near Highway 70, Fairgrove Church Rd, I-40, and just minutes from downtown Conover. Offering a professional office environment, it provides a convenient and accessible setting for businesses looking to establish or expand their presence in the area. The Well-maintained exterior and functional interior layout are perfect for most all office uses.