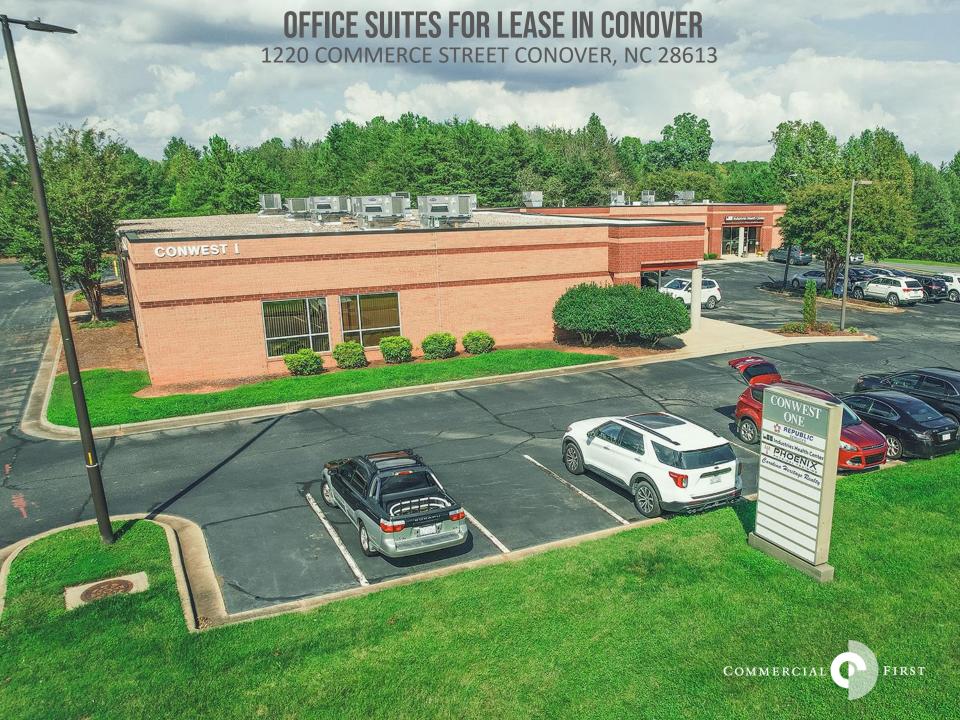

### **DETAILS**

### **SPECIFICATIONS**

**Unit F:** \$1,640/month – 1,872 +/- SF

**Unit G:** \$1,860/month – 1,940 +/- SF

**Zoning:** B-4

This commercial property for lease in Conover, NC, features a brick building located near Highway 70, Fairgrove Church Rd, I-40, and just minutes from downtown Conover. Offering a professional office environment, it provides a convenient and accessible setting for businesses looking to establish or expand their presence in the area. The Well-maintained exterior and functional interior layout are perfect for most all office uses.