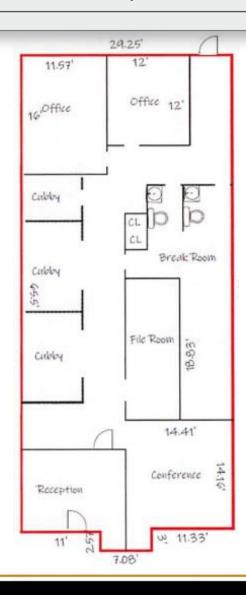

ated near Highway 70, Fairgrove Church Rd, I-40, and just minutes from downtown Conover. Offering a professional office environment, it provides a convenient and accessible setting for businesses looking to establish or expand their presence in the area. The Well-maintained exterior and functional interior layout are perfect for most all office uses.

#### **DEMOGRAPHICS**

| RADIUS                  | 1 MILE   | 3 MILE   | 5 MILE   |
|-------------------------|----------|----------|----------|
| Total Population        | 5,358    | 37,410   | 69,611   |
| Total Household         | 2,404    | 15,886   | 28,835   |
| Median Household Income | \$76,414 | \$71,748 | \$67,651 |
| Total Employees         | 1,081    | 16,112   | 45,910   |



## UNIT F - 1,872 +/- SF



## UNIT G - 1,940 +/- SF



### **MARKET OVERVIEW**

### HICKORY, NC

Hickory is for doers and makers seeking a well-rounded community. Our city is a three-time All-American City and the regional hub of a metropolitan area of 365,376 people. Hickory and the metro area have strong transportation, utility, higher education, cultural, and workforce development networks that have produced a robust manufacturing base and extensive medical, retail, service, and residential development.













# FOR MORE INFORMATION:

Ryan Lovern 828.446.8266 ryan@commercialfirst.net

3031 N Center St. Hickory, NC 28601

www.commercialfirst.net