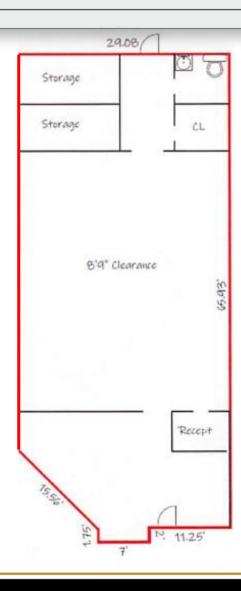

eatures a brick building located near Highway 70, Fairgrove Church Rd, I-40, and just minutes from downtown Conover. Offering a professional office environment, it provides a convenient and accessible setting for businesses looking to establish or expand their presence in the area. The Well-maintained exterior and functional interior layout are perfect for most all office uses.

#### **DEMOGRAPHICS**

| RADIUS                  | 1 MILE   | 3 MILE   | 5 MILE   |
|-------------------------|----------|----------|----------|
| Total Population        | 5,358    | 37,410   | 69,611   |
| Total Household         | 2,404    | 15,886   | 28,835   |
| Median Household Income | \$76,414 | \$71,748 | \$67,651 |
| Total Employees         | 1,081    | 16,112   | 45,910   |



## UNIT F - 1,872 +/- SF



## UNIT G - 1,940 +/- SF



### **MARKET OVERVIEW**

### HICKORY, NC

Hickory is for doers and makers seeking a well-rounded community. Our city is a three-time All-American City and the regional hub of a metropolitan area of 365,376 people. Hickory and the metro area have strong transportation, utility, higher education, cultural, and workforce development networks that have produced a robust manufacturing base and extensive medical, retail, service, and residential development.













# FOR MORE INFORMATION:

Ryan Lovern 828.446.8266 ryan@commercialfirst.net

3031 N Center St. Hickory, NC 28601

www.commercialfirst.net