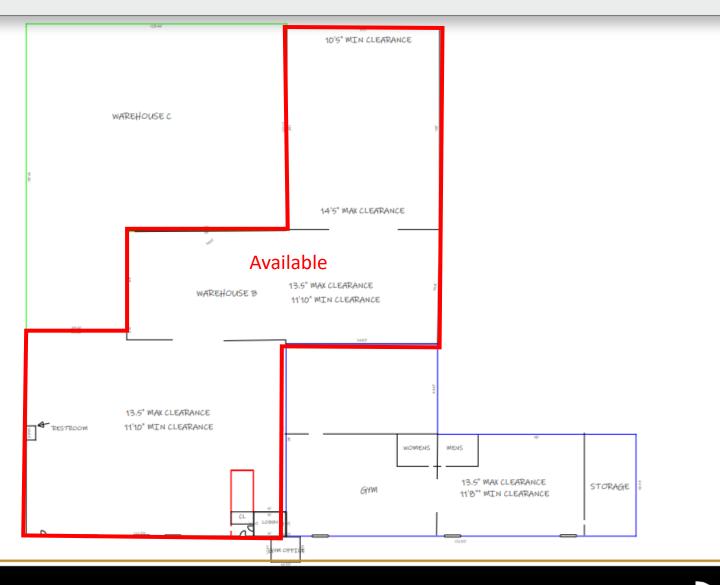

## FLOORPLAN

COMMERCIAL FIRST

#### **SPECIFICATIONS**

| Price:          | \$3.75/SF       |
|-----------------|-----------------|
| SF:             | 28,570 +/-      |
| Ceiling Height: | 10'.5" – 14.'5" |
| Zoning:         | H-B             |