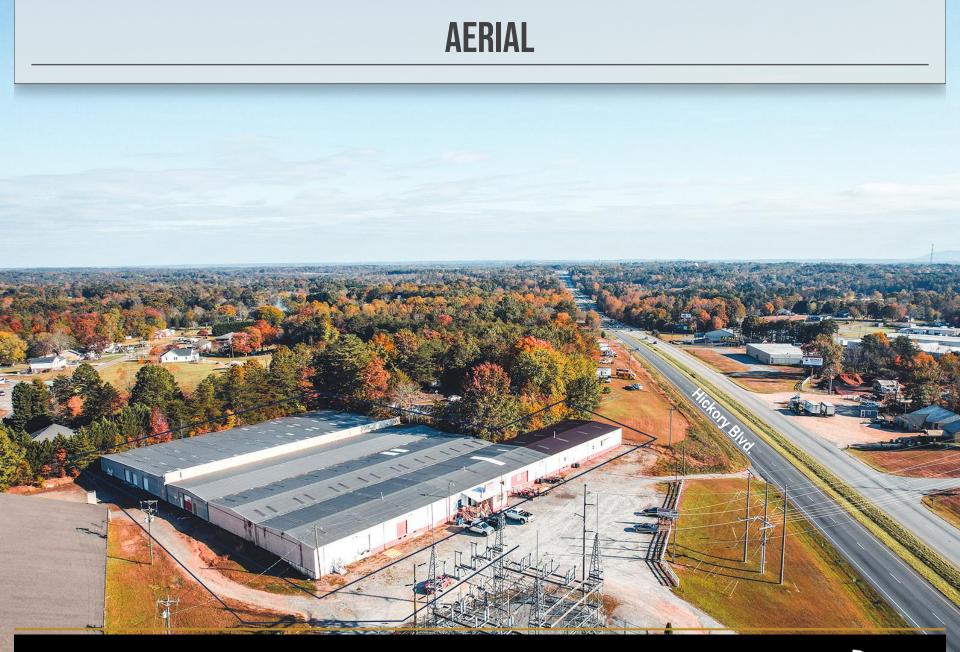

Warehouse space available in Hudson, NC, ideally located along Highway 321 and just a few miles from I-40, offering excellent connectivity for storage and distribution needs. The facility features convenient access with loading docks, making it an ideal choice for businesses requiring efficient logistics and supply chain support in the region.