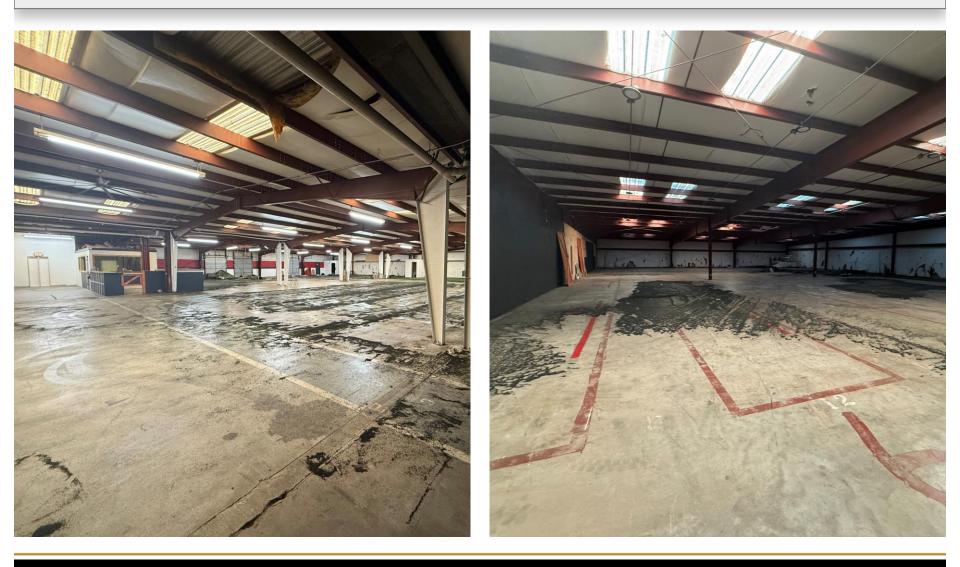

just a few miles from I-40, offering excellent connectivity for storage and distribution needs. The facility features convenient access with loading docks, making it an ideal choice for businesses requiring efficient logistics and supply chain support in the region.

| DEMOGRAPHICS            |          |          |          |  |  |
|-------------------------|----------|----------|----------|--|--|
| RADIUS                  | 1 MILE   | 3 MILE   | 5 MILE   |  |  |
| Total Population        | 7,281    | 36,777   | 72,484   |  |  |
| Total Household         | 2,878    | 15,948   | 30,186   |  |  |
| Median Household Income | \$47,164 | \$57,096 | \$65,226 |  |  |
| Total Employees         | 11,305   | 39,206   | 52,803   |  |  |



## FLOORPLAN



COMMERCIAL FIRST

## **INTERIOR PICTURES**







#### COMMERCIAL FIRST

# FOR MORE INFORMATION:

Jenny Eckard 828.320.8989 jenny@commercialfirst.net

3031 N Center St. Hickory, NC 28601

www.commercialfirst.net