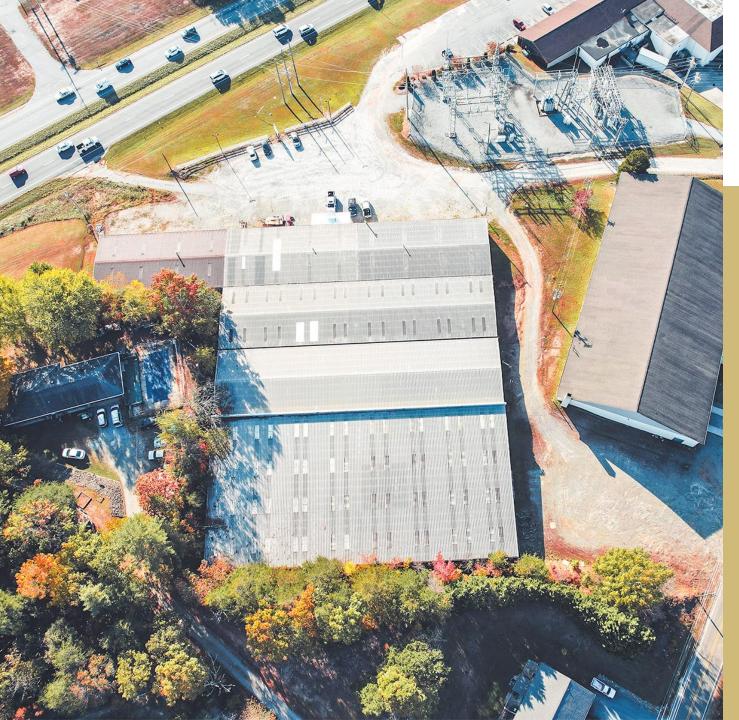

Warehouse space available in Hudson, NC, ideally located along Highway 321 and just a few miles from I-40, offering excellent connectivity for storage and distribution needs. The facility features convenient access with loading docks, making it an ideal choice for businesses requiring efficient logistics and supply chain support in the region.