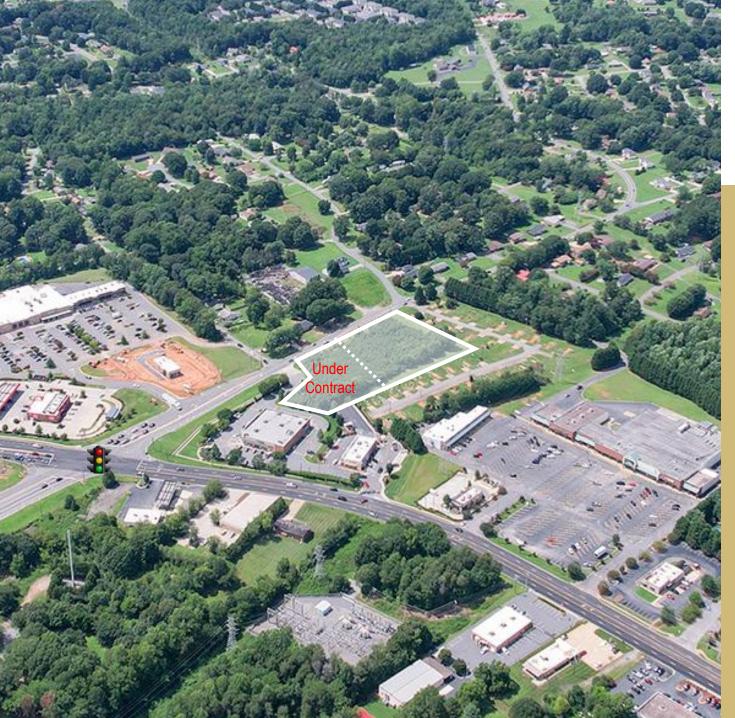

#### **SPECIFICATIONS**

Price: \$599,000

Acres: 1.45 +/-

Zoning: PD-SC

Excellent site with road frontage on busy McDonald Parkway just off Springs Rd. next to Walgreens and across from Wal-mart shopping center. Easily accessible by NE Hickory residents as well as commuters from Hickory, Conover, and surrounding areas.