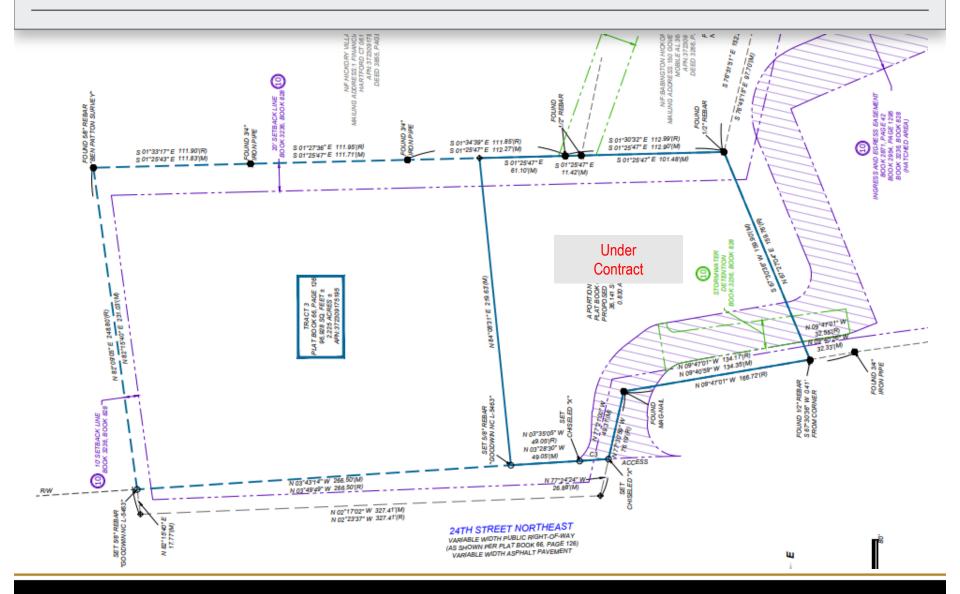

## **AERIAL**





## **DETAILS**

#### **SPECIFICATIONS**

Price: \$599,000

Acres: 1.45 +/-

Zoning: PD-SC

Excellent site with road frontage on busy McDonald Parkway just off Springs Rd. next to Walgreens and across from Wal-mart shopping center. Easily accessible by NE Hickory residents as well as commuters from Hickory, Conover, and surrounding areas.

#### DEMOGRAPHICS

| RADIUS                  | 1 MILE   | 3 MILE   | 5 MILE   |
|-------------------------|----------|----------|----------|
| Total Population        | 7,281    | 36,777   | 72,484   |
| Total Household         | 2,878    | 15,948   | 30,186   |
| Median Household Income | \$47,164 | \$57,096 | \$65,226 |
| Total Employees         | 11,305   | 39,206   | 52,803   |



### **SURVEY**







# FOR MORE INFORMATION:

Ryan Lovern 828.446.8266 rvan@commercialfirst.net

3031 N Center St. Hickory, NC 2860

www.commercialfirst.net