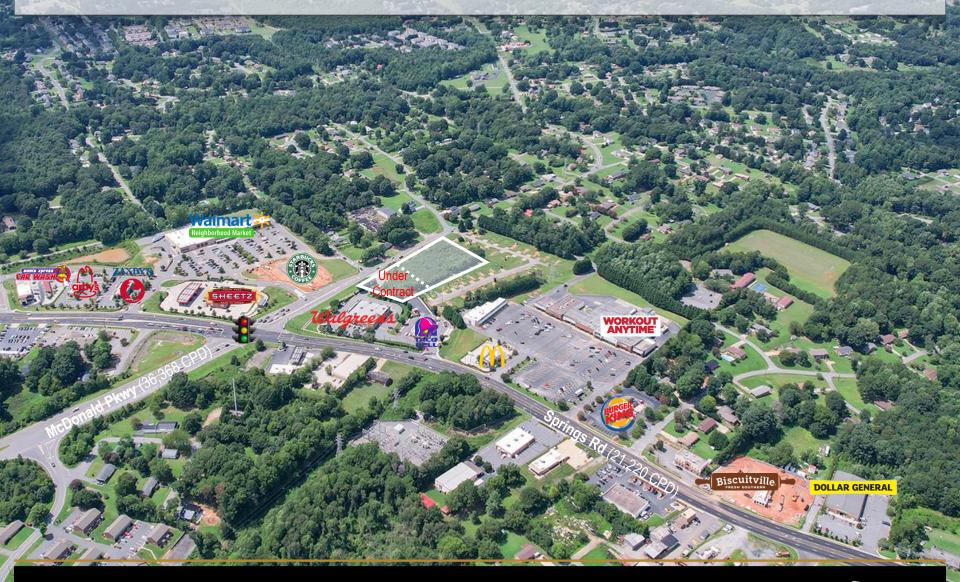

## **DETAILS**

#### **SPECIFICATIONS**

Price: \$599,000

Acres: 1.45 +/-

Zoning: PD-SC

Excellent site with road frontage on busy McDonald Parkway just off Springs Rd. next to Walgreens and across from Wal-mart shopping center. Easily accessible by NE Hickory residents as well as commuters from Hickory, Conover, and surrounding areas.