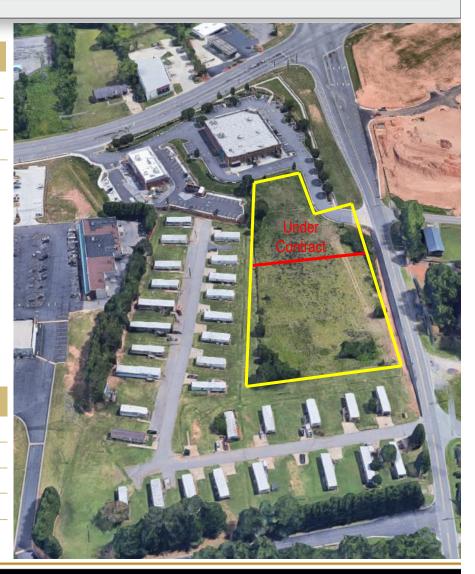

## **DETAILS**

#### **SPECIFICATIONS**

Price: \$599,000

Acres: 1.45 +/-

Zoning: PD-SC

Excellent site with road frontage on busy McDonald Parkway just off Springs Rd. next to Walgreens and across from Wal-mart shopping center. Easily accessible by NE Hickory residents as well as commuters from Hickory, Conover, and surrounding areas.