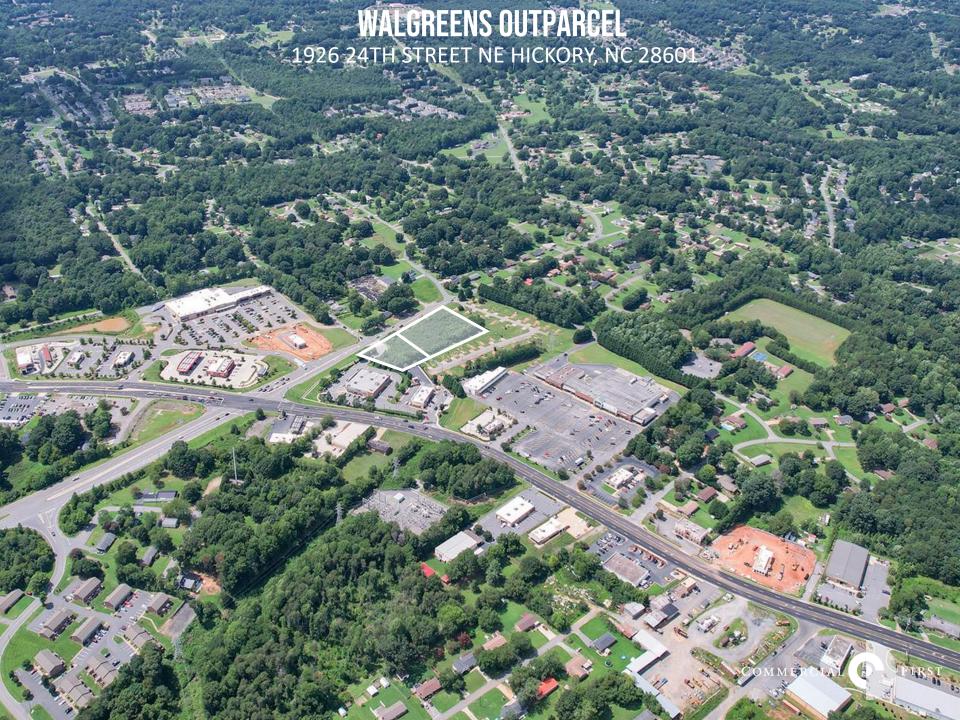

## **AERIAL**

#### **SPECIFICATIONS**

Price: \$599,000

Acres: 1.45 +/-

Zoning: PD-SC

Excellent site with road frontage on busy McDonald Parkway just off Springs Rd. next to Walgreens and across from Wal-mart shopping center. Easily accessible by NE Hickory residents as well as commuters from Hickory, Conover, and surrounding areas.