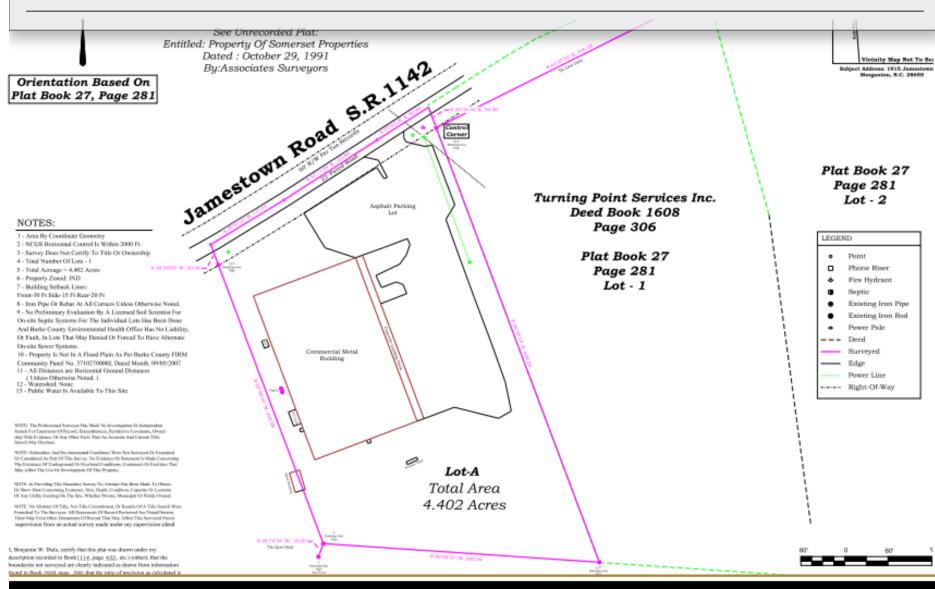

#### **INDUSTRIAL BUILDING IN MORGANTON** 1915 JAMESTOWN ROAD MORGANTON, NC 28655

Less than <sup>1</sup>/<sub>2</sub> mile to I-40

COMMERCIAL

FIRS

This 38,000 +/- sf industrial building in Morganton, North Carolina, is conveniently located just off I-40. It features five dock doors, office space, 20-foot ceilings at the center peak, three-phase power, and is fully heated and cooled. With more than 4 acres, this is a very versatile option for various business operations.