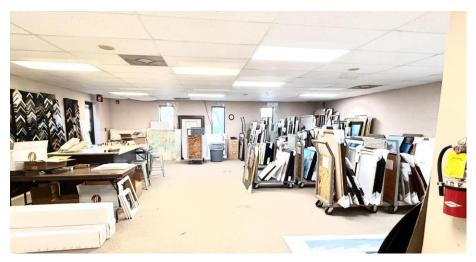

### **INTERIOR PICTURES**

This 38,000 +/- sf industrial building in Morganton, North Carolina, is conveniently located just off I-40. It features five dock doors, office space, 20-foot ceilings at the center peak, three-phase power, and is fully heated and cooled. With more than 4 acres, this is a very versatile option for various business operations.