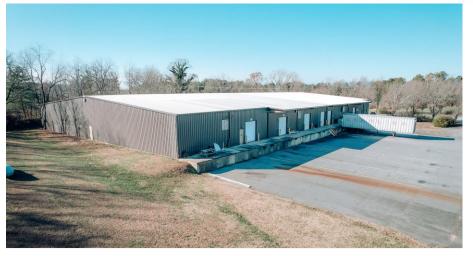

This 38,000 +/- sf industrial building in Morganton, North Carolina, is conveniently located just off I-40. It features five dock doors, office space, 20-foot ceilings at the center peak, three-phase power, and is fully heated and cooled. With more than 4 acres, this is a very versatile option for various business operations.