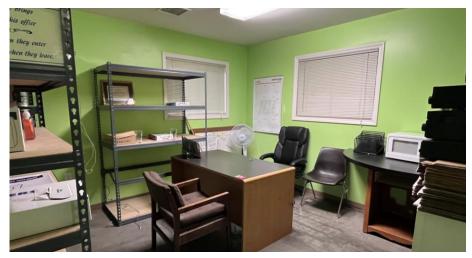

### **INTERIOR PICTURES**

This 38,000 +/- sf industrial building in Morganton, North Carolina, is conveniently located just off I-40. It features five dock doors, office space, 20-foot ceilings at the center peak, three-phase power, and is fully heated and cooled. With more than 4 acres, this is a very versatile option for various business operations.