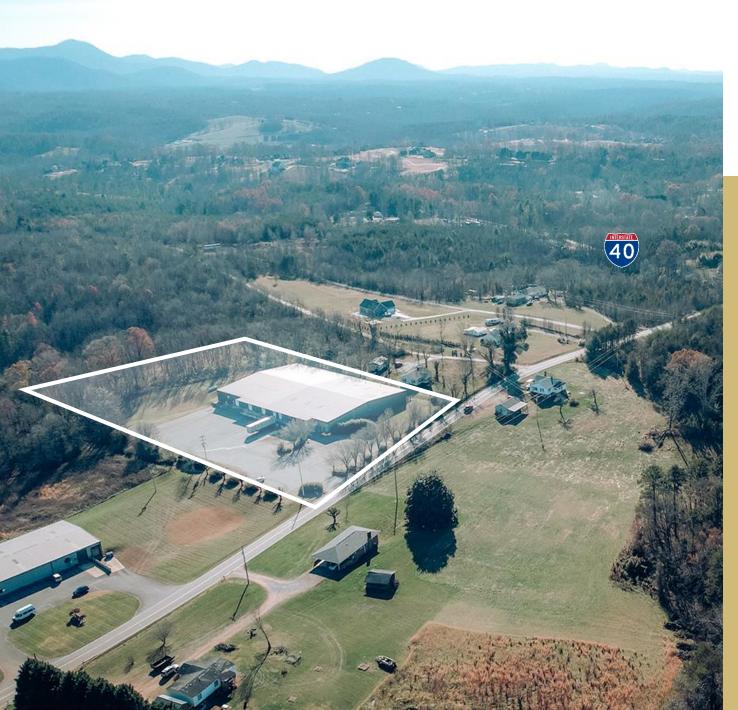

#### **INDUSTRIAL BUILDING IN MORGANTON** 1915 JAMESTOWN ROAD MORGANTON, NC 28655

Less than <sup>1</sup>/<sub>2</sub> mile to I-40

COMMERCIAL

FIRS

This 38,000 +/- sf industrial building in Morganton, North Carolina, is conveniently located just off I-40. It features five dock doors, office space, 20-foot ceilings at the center peak, three-phase power, and is fully heated and cooled. With more than 4 acres, this is a very versatile option for various business operations.