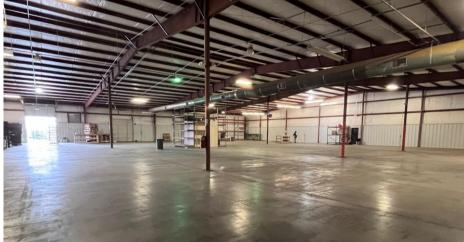

| 1993 (has been remodeled) |

This 38,000 +/- sf industrial building in Morganton, North Carolina, is conveniently located just off I-40. It features five dock doors, office space, 20-foot ceilings at the center peak, three-phase power, and is fully heated and cooled. With more than 4 acres, this is a very versatile option for various business operations.

#### **DEMOGRAPHICS**

| RADIUS                  | 1 MILE   | 3 MILE   | 5 MILE   |
|-------------------------|----------|----------|----------|
| Total Population        | 5,141    | 32,440   | 68,404   |
| Total Household         | 2,182    | 13,822   | 28,682   |
| Median Household Income | \$45,149 | \$58,938 | \$65,240 |
| Total Employees         | 9,284    | 36,467   | 51,107   |



COMMERCIAL

FIRST

### **INTERIOR PICTURES**











### FLOORPLAN









COMMERCIAL FIRST





# FOR MORE INFORMATION:

Jenny Eckard 828.320.8989 jenny@commercialfirst.net

3031 N Center St. Hickory, NC 28601

www.commercialfirst.net