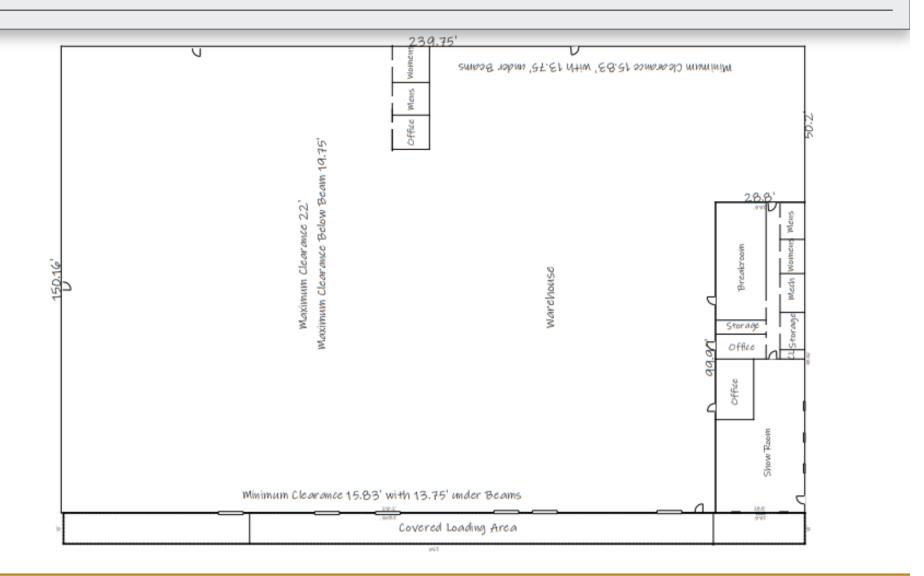

### FLOORPLAN

COMMERCIAL FIRST

This 38,000 +/- sf industrial building in Morganton, North Carolina, is conveniently located just off I-40. It features five dock doors, office space, 20-foot ceilings at the center peak, three-phase power, and is fully heated and cooled. With more than 4 acres, this is a very versatile option for various business operations.