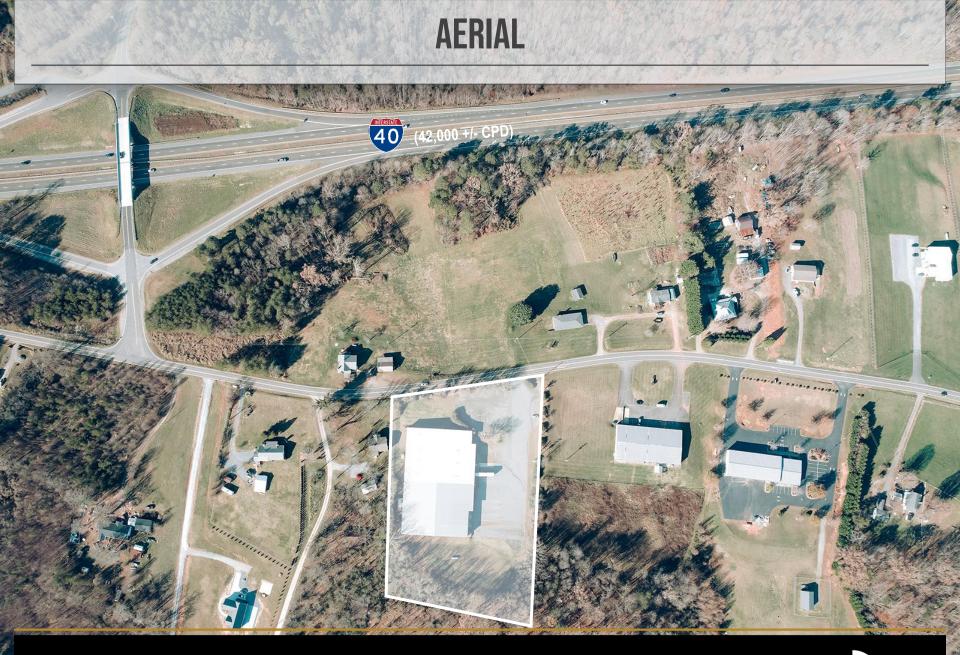

#### **INDUSTRIAL BUILDING IN MORGANTON** 1915 JAMESTOWN ROAD MORGANTON, NC 28655

Less than <sup>1</sup>/<sub>2</sub> mile to I-40

COMMERCIAL

FIRS

This 38,000 +/- sf industrial building in Morganton, North Carolina, is conveniently located just off I-40. It features five dock doors, office space, 20-foot ceilings at the center peak, three-phase power, and is fully heated and cooled. With more than 4 acres, this is a very versatile option for various business operations.