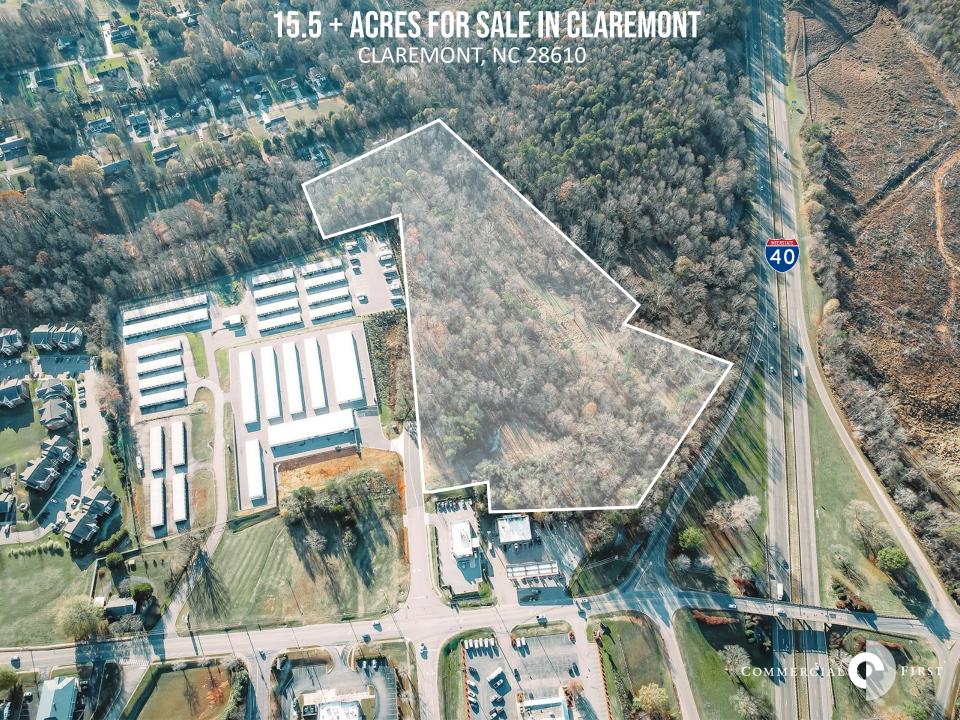

## **AERIAL**

#### **SPECIFICATIONS**

**Sales Price:** \$750,000

**Acres:** 15.53 +/-

**Zoning:** B-3

This property, located in Claremont, NC, offers prime visibility from I-40, making it an excellent opportunity for development. Situated just off the interstate, the property benefits from easy access and high traffic exposure. Additionally, Centennial Boulevard is planned to extend along the side of the property, enhancing connectivity and accessibility.