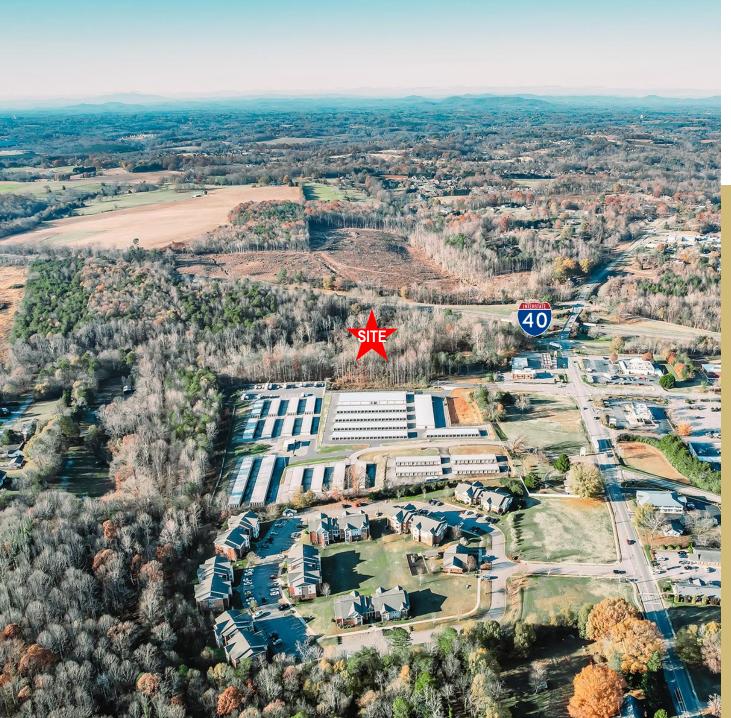

#### **SPECIFICATIONS**

**Sales Price:** \$750,000

**Acres:** 15.53 +/-

**Zoning:** B-3

This property, located in Claremont, NC, offers prime visibility from I-40, making it an excellent opportunity for development. Situated just off the interstate, the property benefits from easy access and high traffic exposure. Additionally, Centennial Boulevard is planned to extend along the side of the property, enhancing connectivity and accessibility.