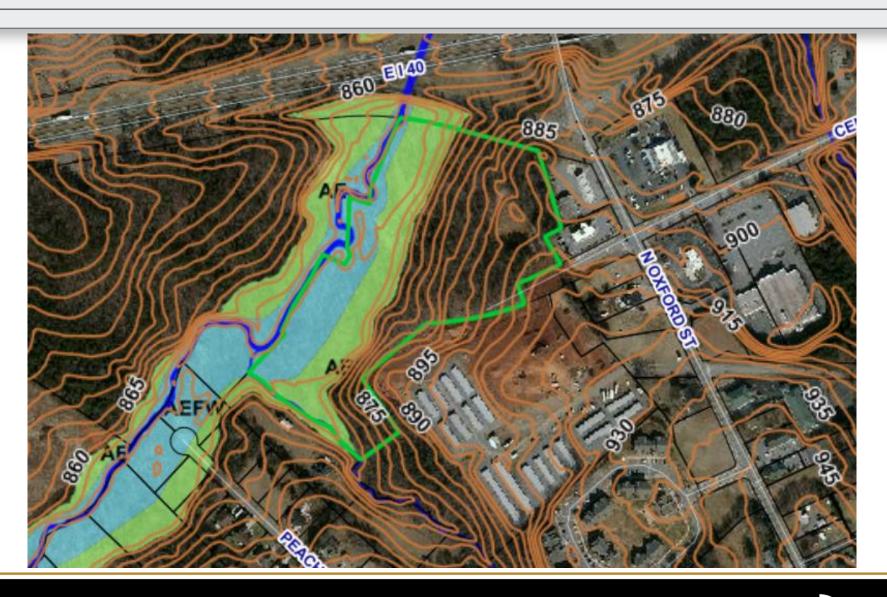

Please note that a portion of the property lies within a designated flood zone, which may require specific development considerations.

## 5' CONTOURS AND WATER LINES