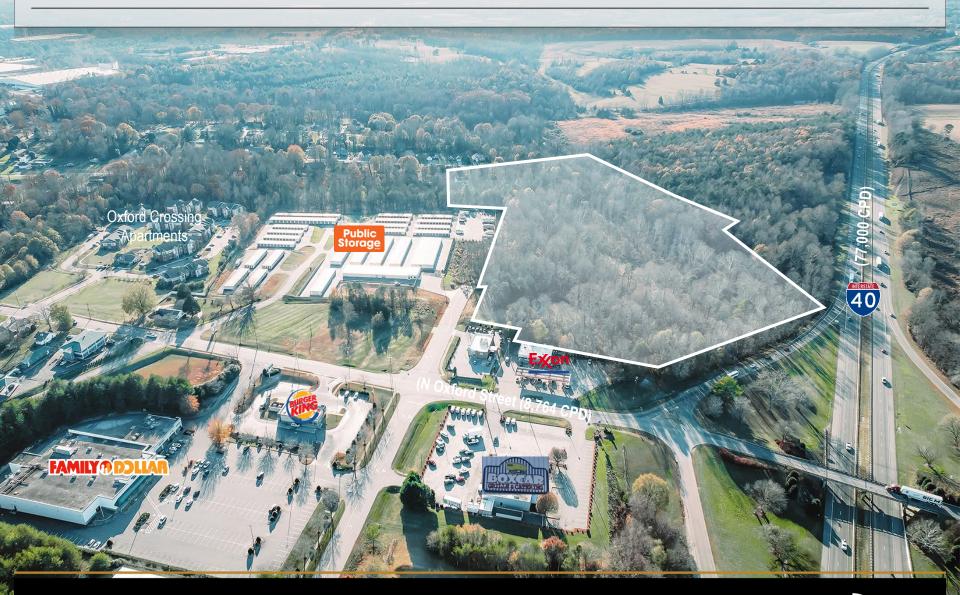

#### **SPECIFICATIONS**

**Sales Price:** \$750,000

**Acres:** 15.53 +/-

**Zoning:** B-3

This property, located in Claremont, NC, offers prime visibility from I-40, making it an excellent opportunity for development. Situated just off the interstate, the property benefits from easy access and high traffic exposure. Additionally, Centennial Boulevard is planned to extend along the side of the property, enhancing connectivity and accessibility.