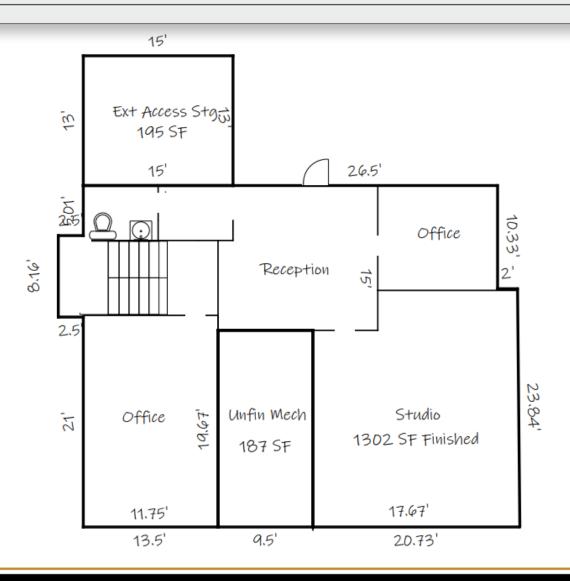

haracter and charm. Plenty of PARKING with 14 spaces in the rear parking lot. Each level has its own entrance lending itself to leasing opportunities for additional income. Please call to schedule showings. Do not disturb Tenants.

#### **DEMOGRAPHICS**

1924

| RADIUS                  | 1 MILE   | 3 MILE   | 5 MILE   |
|-------------------------|----------|----------|----------|
| Total Population        | 7,281    | 36,777   | 72,484   |
| Total Household         | 2,878    | 15,948   | 30,186   |
| Median Household Income | \$47,164 | \$57,096 | \$65,226 |
| Total Employees         | 11,305   | 39,206   | 52,803   |



## **PICTURES**









### **PICTURES**





### **FIRST FLOOR - 1,790 SF**



### **SECOND FLOOR - 1,344 SF**

SECOND FLOOR 1344 SF



### **LOWER LEVEL - 1,302 SF**



#### **MARKET OVERVIEW**

#### HICKORY, NC

Hickory is for doers and makers seeking a well-rounded community. Our city is a three-time All-American City and the regional hub of a metropolitan area of 365,376 people. Hickory and the metro area have strong transportation, utility, higher education, cultural, and workforce development networks that have produced a robust manufacturing base and extensive medical, retail, service, and residential development.















# FOR MORE INFORMATION:

Jenny Eckard 828.320.8989 ienny@commercialfirst.net

3031 N Center St. Hickory, NC 28601

www.commercialfirst.net