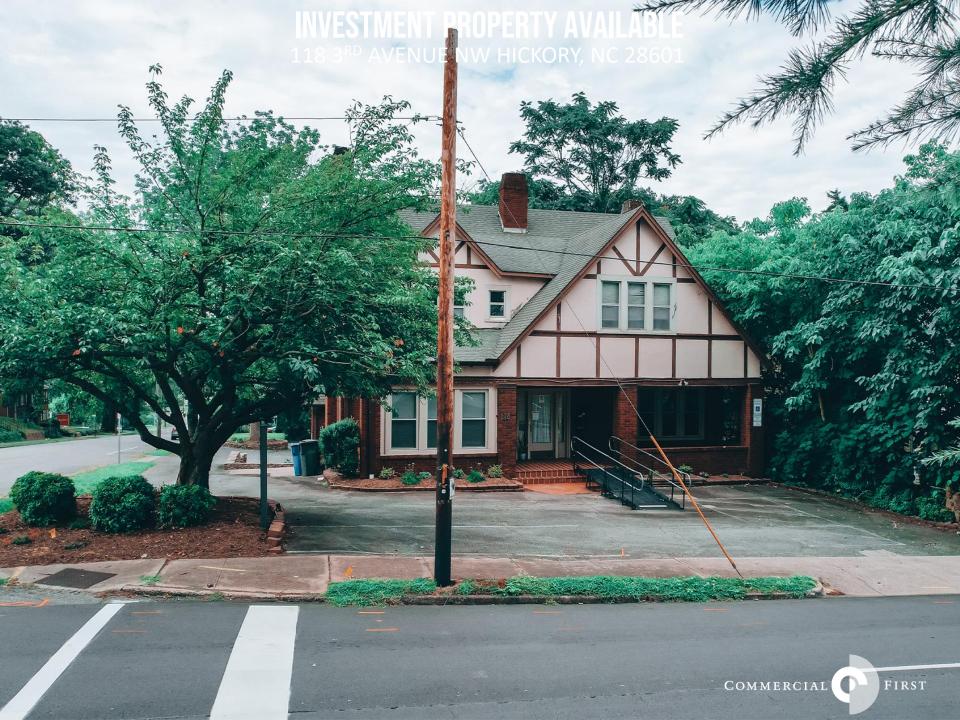

### **AERIAL**

#### **SPECIFICATIONS**

Year Built:

 Price:
 \$699,000 (Reduced!)

 Lease:
 \$1,975/month (lower level only – 1,300 +/- SF)

 SF:
 4,436 +/- (total building)

 Acres:
 .32 +/ 

 Zoning:
 OI

Amazing opportunity to own a beautiful office building in Downtown Hickory! Located just across the street from First Presbyterian Church within walking distance of Union Square, dining, and shopping. The building was built in 1924 and has so much character and charm. Plenty of PARKING with 14 spaces in the rear parking lot. Each level has its own entrance lending itself to leasing opportunities for additional income. Please call to schedule showings. Do not disturb Tenants.