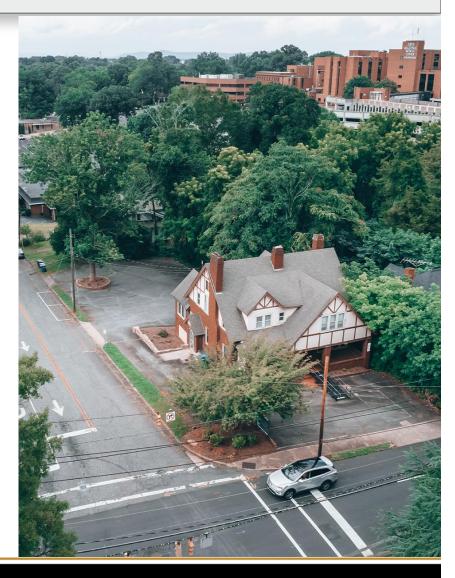

### **AERIAL**

#### **SPECIFICATIONS**

Year Built:

 Price:
 \$699,000 (Reduced!)

 Lease:
 \$1,975/month (lower level only – 1,300 +/- SF)

 SF:
 4,436 +/- (total building)

 Acres:
 .32 +/ 

 Zoning:
 OI

Amazing opportunity to own a beautiful office building in Downtown Hickory! Located just across the street from First Presbyterian Church within walking distance of Union Square, dining, and shopping. The building was built in 1924 and has so much character and charm. Plenty of PARKING with 14 spaces in the rear parking lot. Each level has its own entrance lending itself to leasing opportunities for additional income. Please call to schedule showings. Do not disturb Tenants.