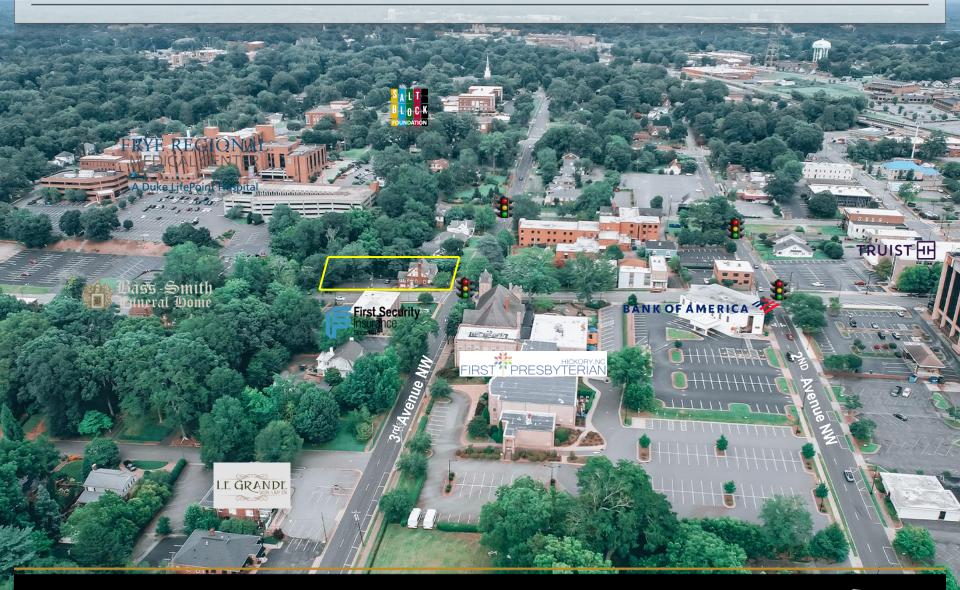

### **AERIAL**

#### **SPECIFICATIONS**

Year Built:

 Price:
 \$699,000 (Reduced!)

 Lease:
 \$1,975/month (lower level only – 1,300 +/- SF)

 SF:
 4,436 +/- (total building)

 Acres:
 .32 +/ 

 Zoning:
 OI

Amazing opportunity to own a beautiful office building in Downtown Hickory! Located just across the street from First Presbyterian Church within walking distance of Union Square, dining, and shopping. The building was built in 1924 and has so much character and charm. Plenty of PARKING with 14 spaces in the rear parking lot. Each level has its own entrance lending itself to leasing opportunities for additional income. Please call to schedule showings. Do not disturb Tenants.