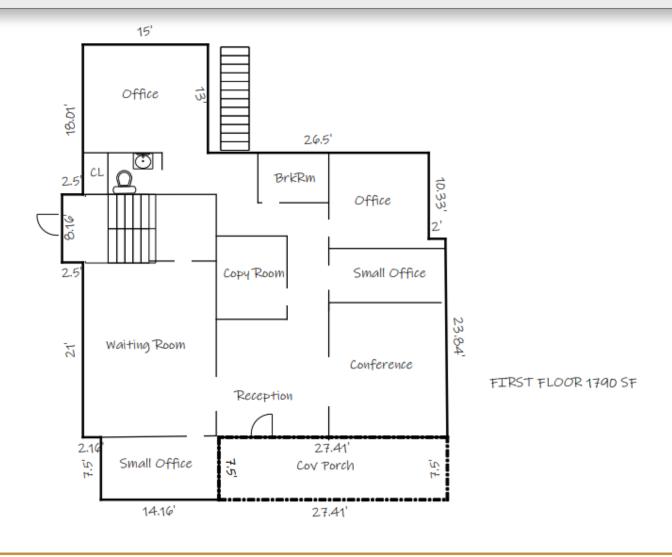

nce of Union Square, dining, and shopping. The building was built in 1924 and has so much character and charm. Plenty of PARKING with 14 spaces in the rear parking lot. Each level has its own entrance lending itself to leasing opportunities for additional income. Please call to schedule showings. Do not disturb Tenants.

#### **DEMOGRAPHICS**

1924

| RADIUS                  | 1 MILE   | 3 MILE   | 5 MILE   |
|-------------------------|----------|----------|----------|
| Total Population        | 7,281    | 36,777   | 72,484   |
| Total Household         | 2,878    | 15,948   | 30,186   |
| Median Household Income | \$47,164 | \$57,096 | \$65,226 |
| Total Employees         | 11,305   | 39,206   | 52,803   |



## **PICTURES**









### **PICTURES**





### **FIRST FLOOR - 1,790 SF**



### **SECOND FLOOR - 1,344 SF**

SECOND FLOOR 1344 SF



### **LOWER LEVEL - 1,302 SF**



#### **MARKET OVERVIEW**

#### HICKORY, NC

Hickory is for doers and makers seeking a well-rounded community. Our city is a three-time All-American City and the regional hub of a metropolitan area of 365,376 people. Hickory and the metro area have strong transportation, utility, higher education, cultural, and workforce development networks that have produced a robust manufacturing base and extensive medical, retail, service, and residential development.















# FOR MORE INFORMATION:

Jenny Eckard 828.320.8989 ienny@commercialfirst.net

3031 N Center St. Hickory, NC 28601

www.commercialfirst.net