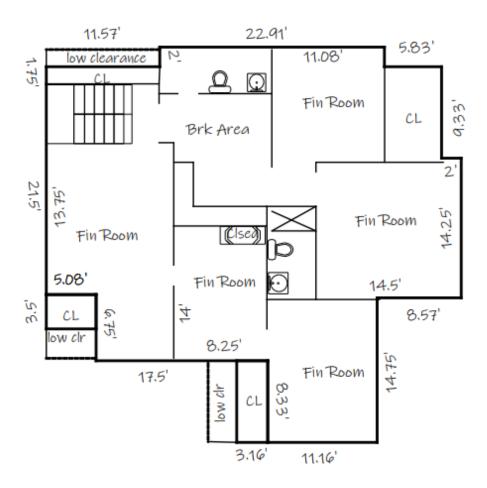

as built in 1924 and has so much character and charm. Plenty of PARKING with 14 spaces in the rear parking lot. Each level has its own entrance lending itself to leasing opportunities for additional income. Please call to schedule showings. Do not disturb Tenants.

#### **DEMOGRAPHICS**

1924

| RADIUS                  | 1 MILE   | 3 MILE   | 5 MILE   |
|-------------------------|----------|----------|----------|
| Total Population        | 7,281    | 36,777   | 72,484   |
| Total Household         | 2,878    | 15,948   | 30,186   |
| Median Household Income | \$47,164 | \$57,096 | \$65,226 |
| Total Employees         | 11,305   | 39,206   | 52,803   |



## **PICTURES**









### **PICTURES**





### **FIRST FLOOR - 1,790 SF**



### **SECOND FLOOR - 1,344 SF**

SECOND FLOOR 1344 SF



### **LOWER LEVEL - 1,302 SF**



#### **MARKET OVERVIEW**

#### HICKORY, NC

Hickory is for doers and makers seeking a well-rounded community. Our city is a three-time All-American City and the regional hub of a metropolitan area of 365,376 people. Hickory and the metro area have strong transportation, utility, higher education, cultural, and workforce development networks that have produced a robust manufacturing base and extensive medical, retail, service, and residential development.















# FOR MORE INFORMATION:

Jenny Eckard 828.320.8989 ienny@commercialfirst.net

3031 N Center St. Hickory, NC 28601

www.commercialfirst.net