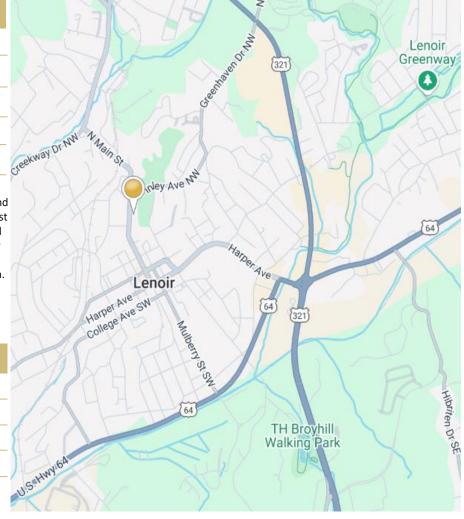

Discover a unique property featuring two charming homes within walking distance of downtown Lenoir and just 4 minutes from Highway 321, offering unmatched convenience and accessibility. Perfectly suited for a commercial office space conversion, these properties boast timeless character and charm, providing a welcoming and professional atmosphere. Situated across three parcels, the property includes a dedicated parking lot, ensuring ample space for staff or client parking. The property also backs up to Broyhill Park, offering convenient recreational access and a serene backdrop that enhances the appeal of this versatile location. Whether you're envisioning a boutique office space or a collaborative workspace, this property's prime location and endless potential make it a standout opportunity. Don't miss the chance to bring your vision to life in this vibrant and growing area of Lenoir!