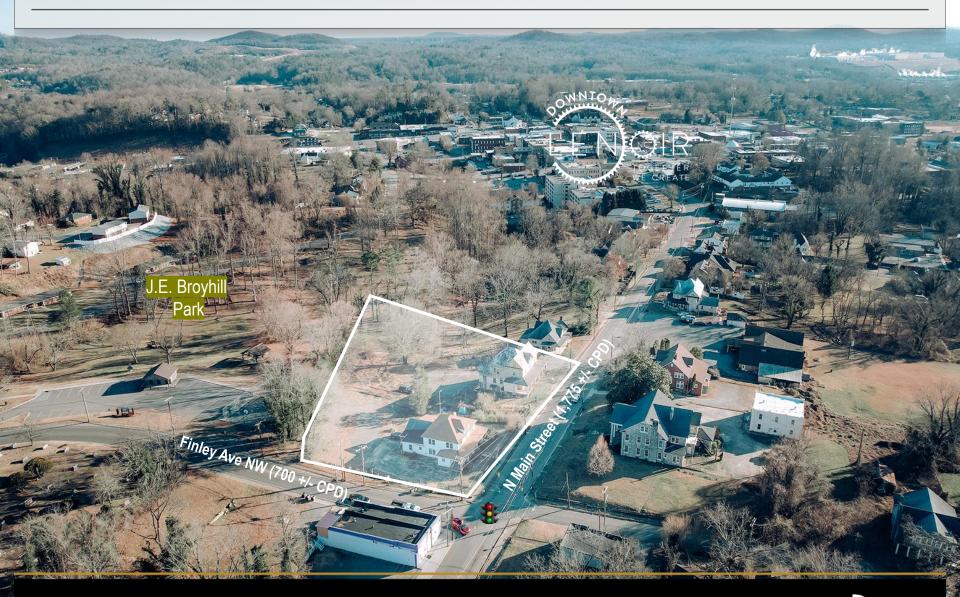

Discover a unique property featuring two charming homes within walking distance of downtown Lenoir and just 4 minutes from Highway 321, offering unmatched convenience and accessibility. Perfectly suited for a commercial office space conversion, these properties boast timeless character and charm, providing a welcoming and professional atmosphere. Situated across three parcels, the property includes a dedicated parking lot, ensuring ample space for staff or client parking. The property also backs up to Broyhill Park, offering convenient recreational access and a serene backdrop that enhances the appeal of this versatile location. Whether you're envisioning a boutique office space or a collaborative workspace, this property's prime location and endless potential make it a standout opportunity. Don't miss the chance to bring your vision to life in this vibrant and growing area of Lenoir!