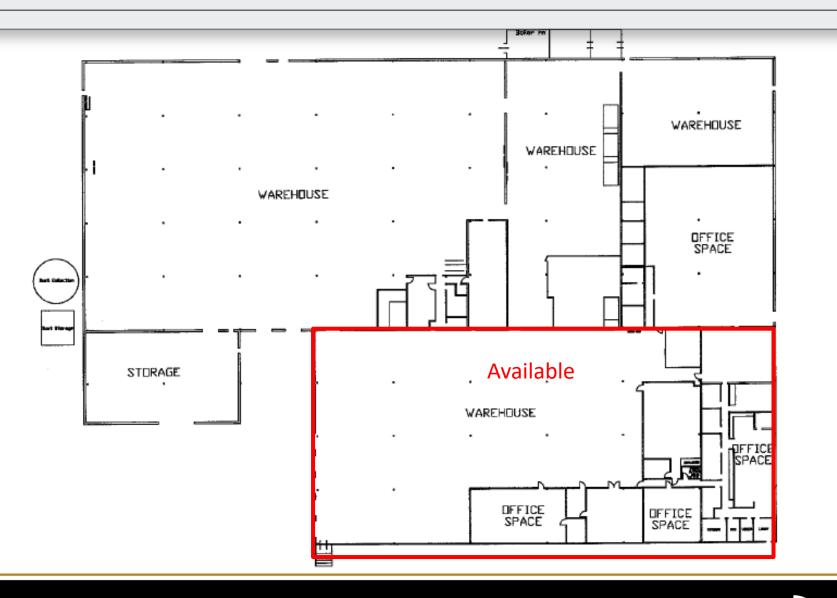

### **FLOORPLAN**

COMMERCIAL FIRST

#### SPECIFICATIONS

| Price:  | \$3.85/SF + CAM |
|---------|-----------------|
| SF:     | 27,500 +/-      |
| Zoning: | Industrial      |

27,500 +/- sf space with 5 dock doors, 2 separate entrances, office space and restrooms.