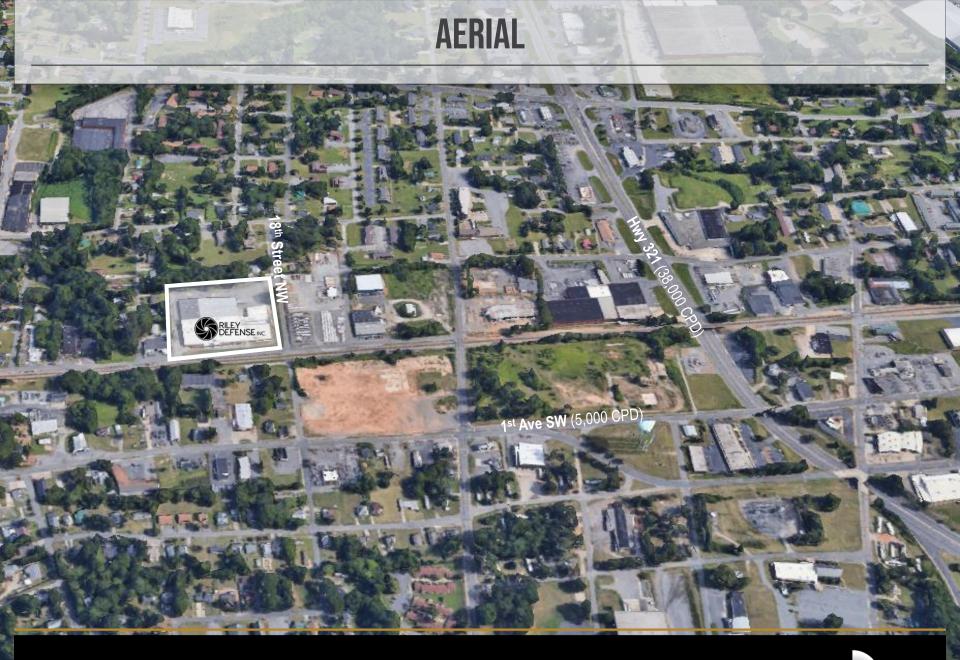

### 27,500 K +/- SF WAREHOUSE SPACE FOR LEASE 25 18TH STREET NW HICKORY, NC 28601

STATE OF

COMMERCIAL

#### SPECIFICATIONS

| Price:  | \$3.85/SF + CAM |
|---------|-----------------|
| SF:     | 27,500 +/-      |
| Zoning: | Industrial      |

27,500 +/- sf space with 5 dock doors, 2 separate entrances, office space and restrooms.