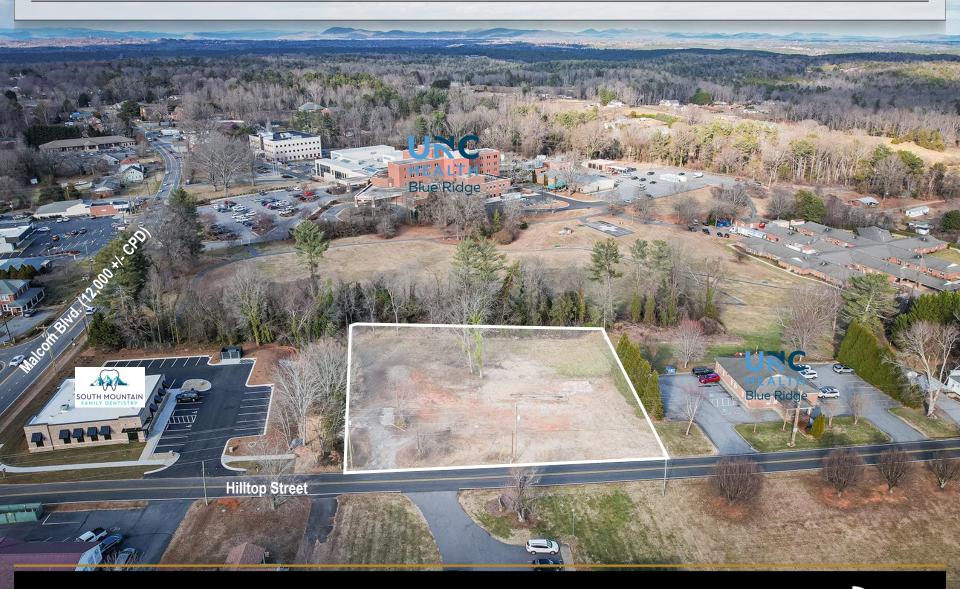

## **AERIAL**

#### **SPECIFICATIONS**

**Price:** \$184,999

Acres: 1 +/- Acres

**Zoning:** OD-M

This parcel offers great visibility with easy access to Interstate 40. It is ideal for a retail user, medical offices and/or related healthcare services.