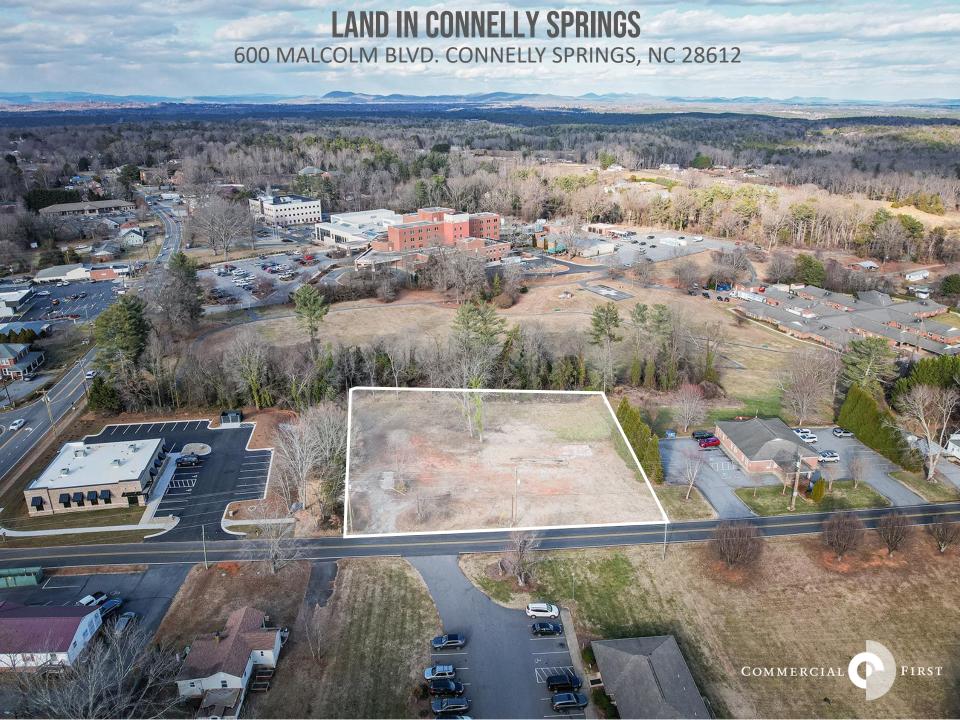

## **AERIAL**

#### **SPECIFICATIONS**

**Price:** \$184,999

Acres: 1 +/- Acres

**Zoning:** OD-M

This parcel offers great visibility with easy access to Interstate 40. It is ideal for a retail user, medical offices and/or related healthcare services.