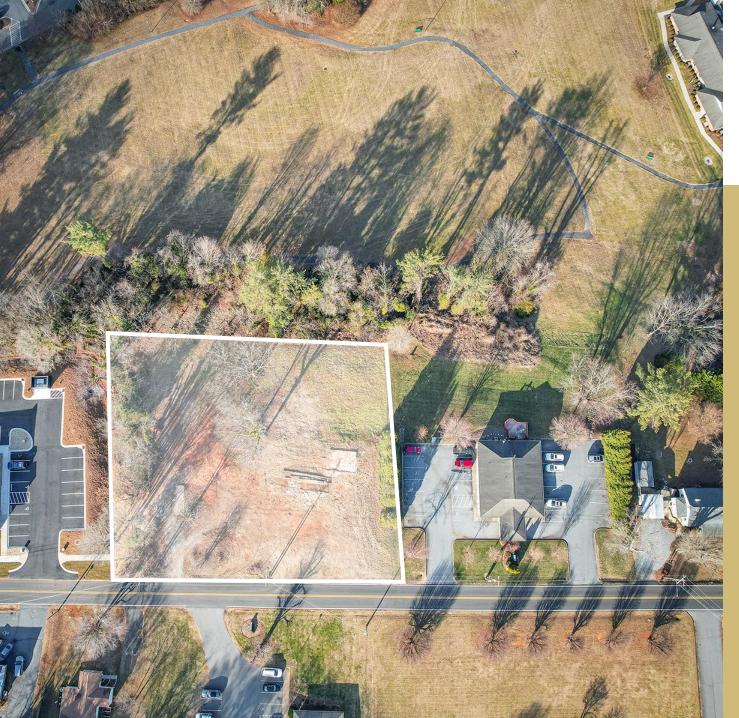

## **AERIAL**

#### **SPECIFICATIONS**

**Price:** \$184,999

Acres: 1 +/- Acres

**Zoning:** OD-M

This parcel offers great visibility with easy access to Interstate 40. It is ideal for a retail user, medical offices and/or related healthcare services.