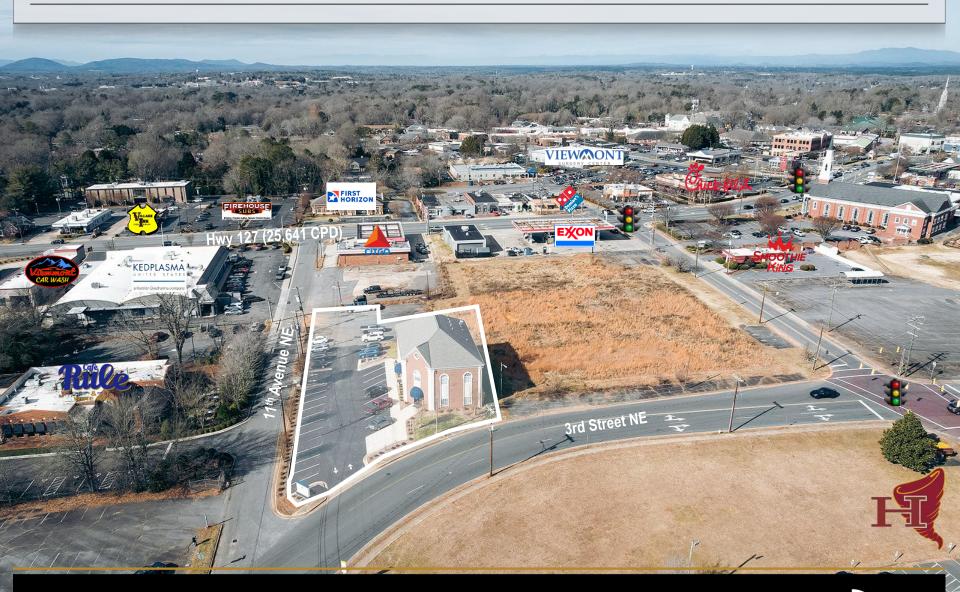

### **AERIAL**

### **SPECIFICATIONS**

**Lease Price:** \$2,500/month Gross

**SF:** 1,380 +/-

Zoning: NC

Elevate your business with this premium second-floor office space located in the thriving Viewmont Business District. This office offers a prime Location Situated in the heart of Viewmont providing easy access to clients and key business services in a professional setting. Lease includes all utilities.