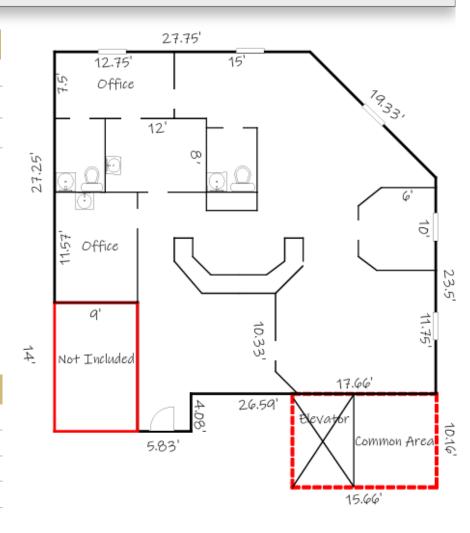

### **SPECIFICATIONS**

**Lease Price:** \$2,500/month Gross

**SF:** 1,380 +/-

Zoning: NC

Elevate your business with this premium second-floor office space located in the thriving Viewmont Business District. This office offers a prime Location Situated in the heart of Viewmont providing easy access to clients and key business services in a professional setting. Lease includes all utilities.