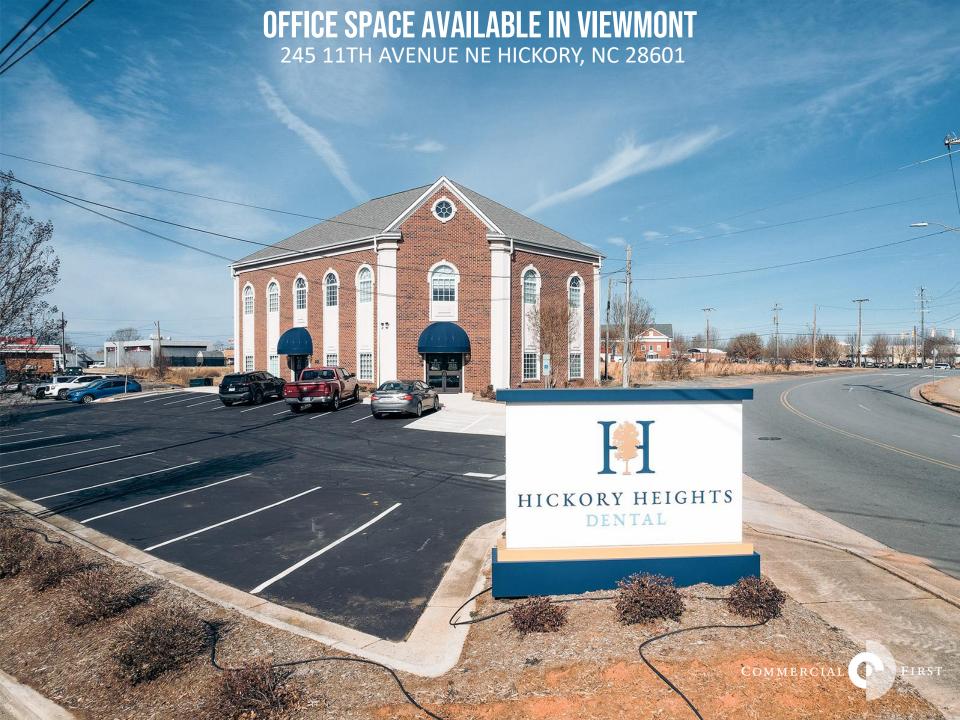

### **SPECIFICATIONS**

**Lease Price:** \$2,500/month Gross

**SF:** 1,380 +/-

Zoning: NC

Elevate your business with this premium second-floor office space located in the thriving Viewmont Business District. This office offers a prime Location Situated in the heart of Viewmont providing easy access to clients and key business services in a professional setting. Lease includes all utilities.