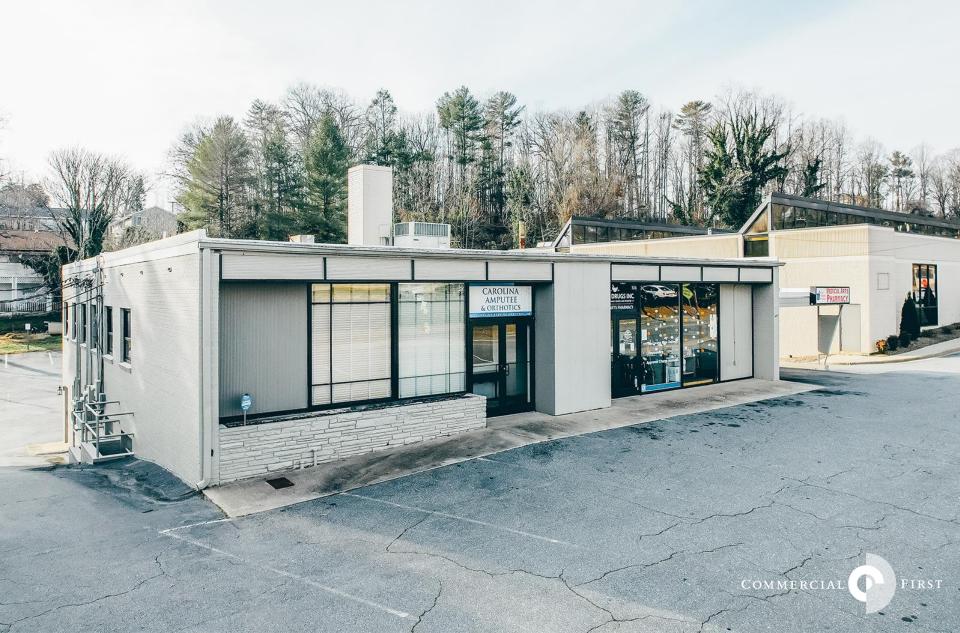

## PRIME MEDICAL OFFICE SPACE FOR LEASE

328 MULBERRY STREET NW LENOIR, NC 28645

#### **SPECIFICATIONS**

Price: \$1,300/month (lower level)

SF: Please call

Located directly across from Caldwell Memorial Hospital, this lower-level office or medical space offers unparalleled convenience for medical professionals or businesses seeking a prime location. With easy access to Highway 321 and being in downtown Lenoir, the property ensures accessibility for clients and staff alike.