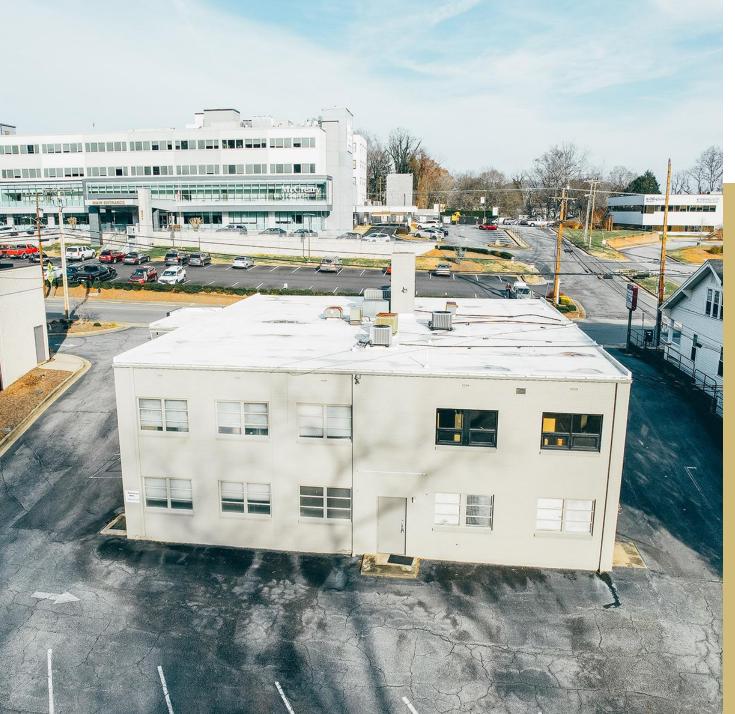

## **AERIAL**

#### **SPECIFICATIONS**

Price: \$1,300/month (lower level)

SF: Please call

Located directly across from Caldwell Memorial Hospital, this lower-level office or medical space offers unparalleled convenience for medical professionals or businesses seeking a prime location. With easy access to Highway 321 and being in downtown Lenoir, the property ensures accessibility for clients and staff alike.