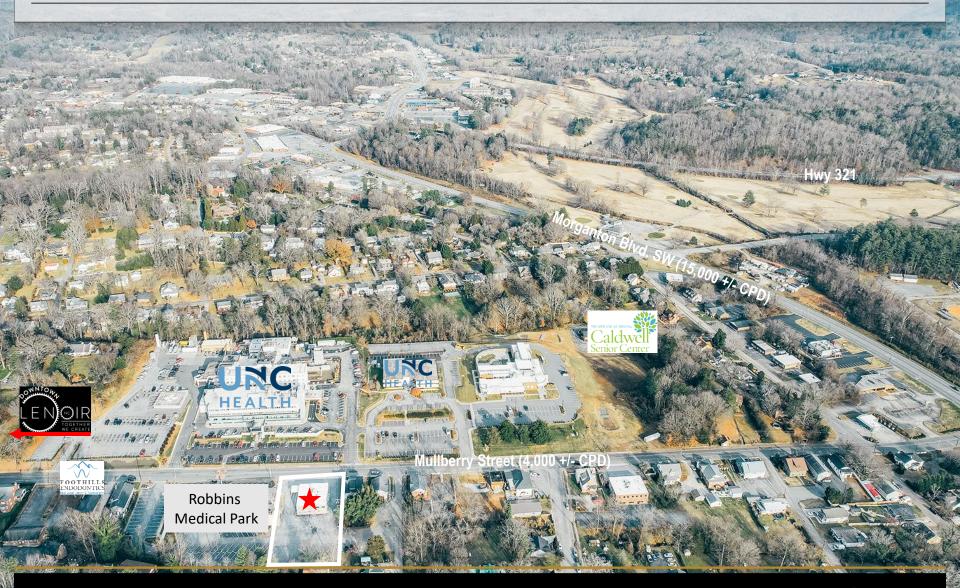

## **AERIAL**

#### **SPECIFICATIONS**

Price: \$1,300/month (lower level)

SF: Please call

Located directly across from Caldwell Memorial Hospital, this lower-level office or medical space offers unparalleled convenience for medical professionals or businesses seeking a prime location. With easy access to Highway 321 and being in downtown Lenoir, the property ensures accessibility for clients and staff alike.