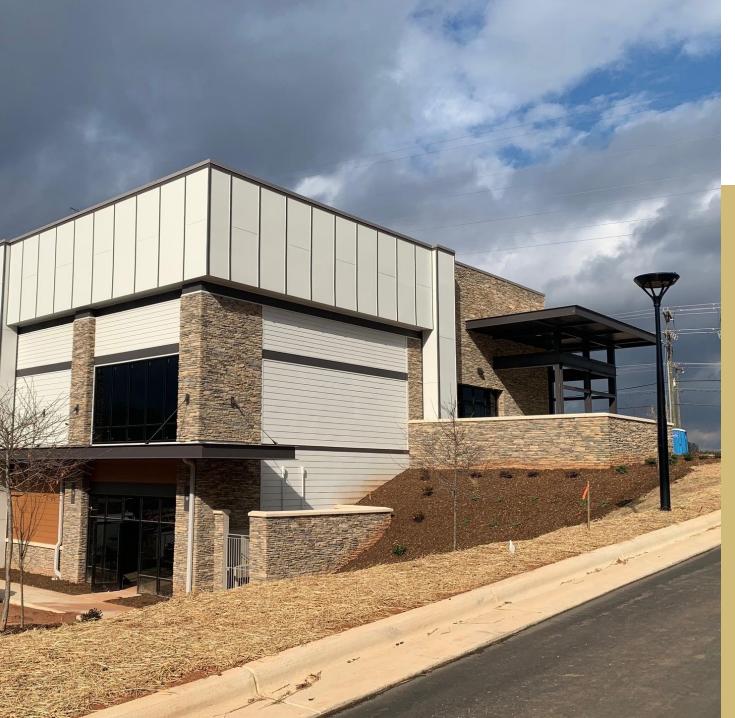

#### **NEW CONSTRUCTION!!**

Perfect location for restaurant, professional, office, or retail. Centered in the Hickory MSA retail hub. Hickory is the 3<sup>rd</sup> fastest growing MSA in the US since 2014 with a Population of 365,000+. 171 apartments in Phase 1 located behind the retail building. Phase 2 will add more apartments and retail. Located one mile from Trivium Corporate Center, across the street from Catawba Valley Community College. Convenient to I-40, Hwy. 321, Hickory, Newton, Conover, and less than 45 minutes from Charlotte.