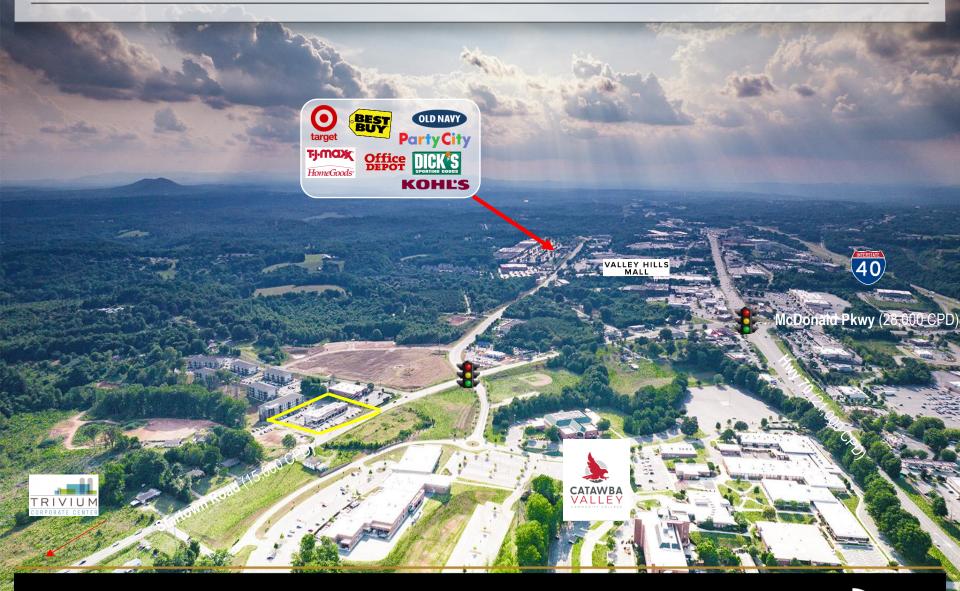

# **AERIAL**

#### **NEW CONSTRUCTION!!**

Perfect location for restaurant, professional, office, or retail. Centered in the Hickory MSA retail hub. Hickory is the 3<sup>rd</sup> fastest growing MSA in the US since 2014 with a Population of 365,000+. 171 apartments in Phase 1 located behind the retail building. Phase 2 will add more apartments and retail. Located one mile from Trivium Corporate Center, across the street from Catawba Valley Community College. Convenient to I-40, Hwy. 321, Hickory, Newton, Conover, and less than 45 minutes from Charlotte.