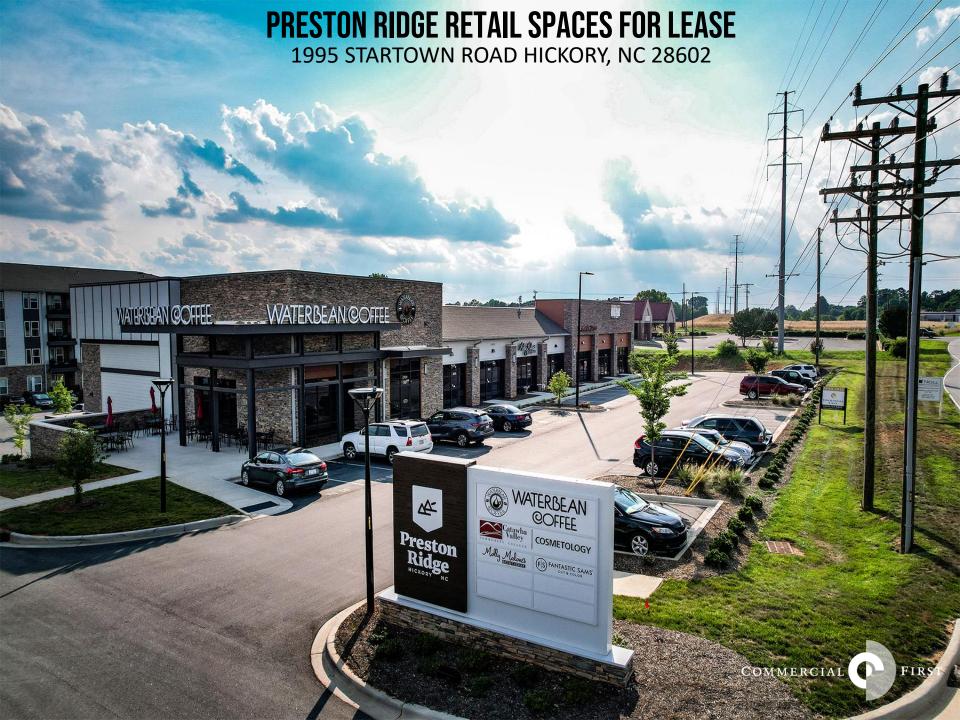

# **AERIAL**

#### **NEW CONSTRUCTION!!**

Perfect location for restaurant, professional, office, or retail. Centered in the Hickory MSA retail hub. Hickory is the 3<sup>rd</sup> fastest growing MSA in the US since 2014 with a Population of 365,000+. 171 apartments in Phase 1 located behind the retail building. Phase 2 will add more apartments and retail. Located one mile from Trivium Corporate Center, across the street from Catawba Valley Community College. Convenient to I-40, Hwy. 321, Hickory, Newton, Conover, and less than 45 minutes from Charlotte.