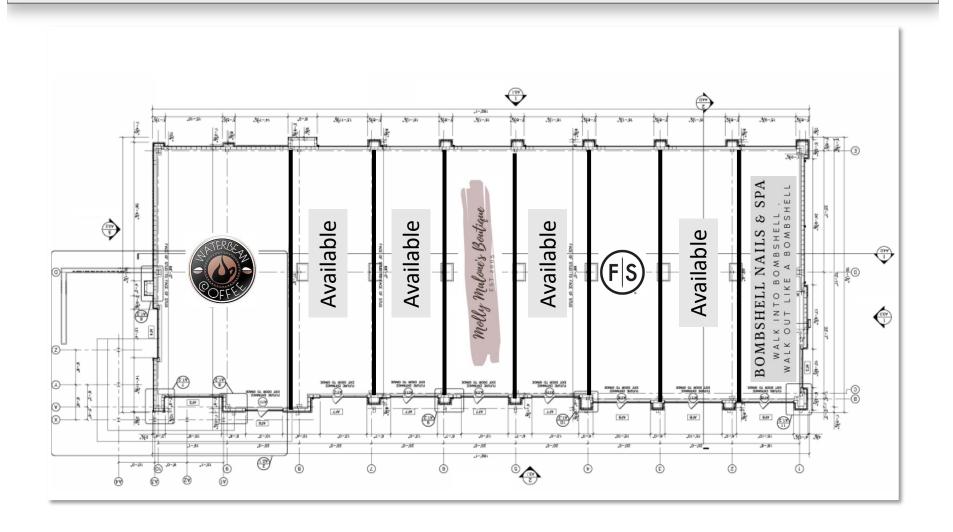

# SITE PLAN

#### **SPECIFICATIONS**

**Lease Price:** \$22 - \$26/SF + CAM

**SF:** 1,400 – 1,900 +/-