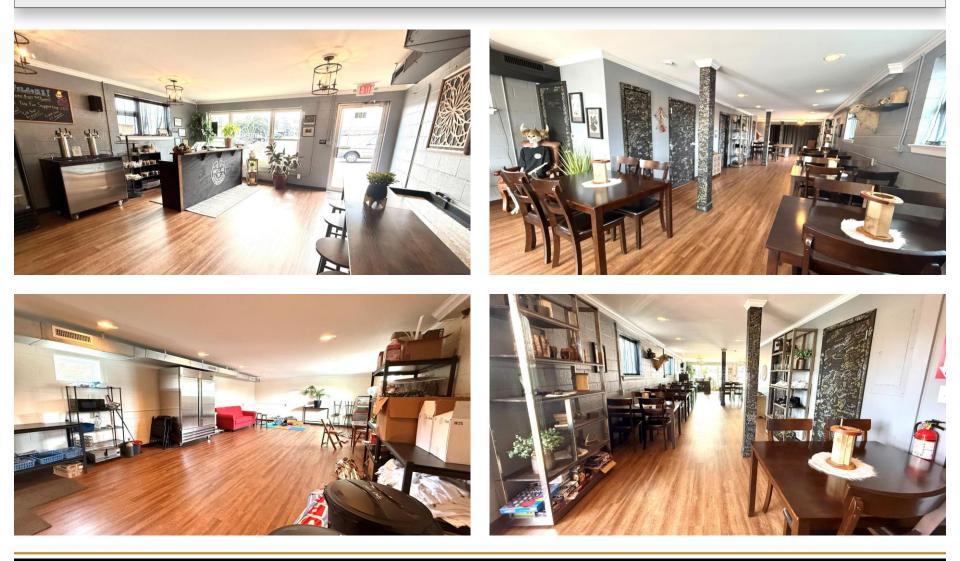

## **PICTURES**

This prime commercial building in downtown Hickory offers an excellent location with convenient parking and modern renovations. Featuring an open floor plan ideal for versatile business use, the space has been recently updated to enhance functionality and appeal. A spacious outdoor deck provides additional flexibility for gatherings or customer engagement. Situated within walking distance of Union Square and the Hickory City Walk, this property benefits from high visibility and accessibility, making it an excellent opportunity for retail or office ventures