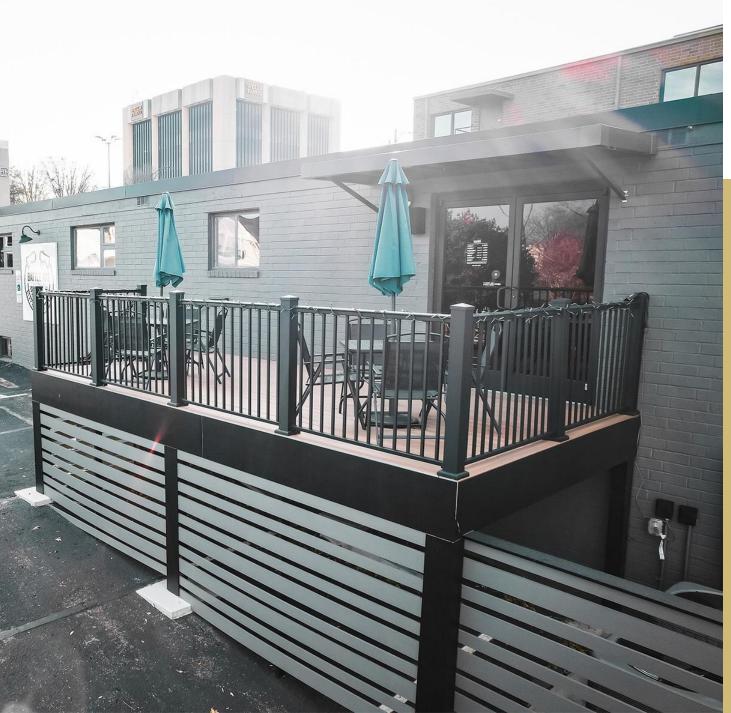

This prime commercial building in downtown Hickory offers an excellent location with convenient parking and modern renovations. Featuring an open floor plan ideal for versatile business use, the space has been recently updated to enhance functionality and appeal. A spacious outdoor deck provides additional flexibility for gatherings or customer engagement. Situated within walking distance of Union Square and the Hickory City Walk, this property benefits from high visibility and accessibility, making it an excellent opportunity for retail or office ventures

## **PICTURES**