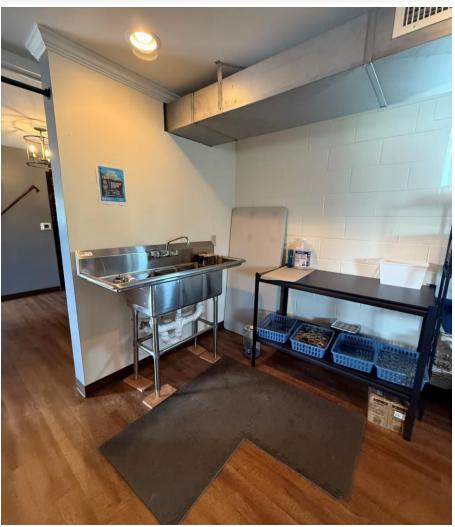

## **PICTURES**

This prime commercial building in downtown Hickory offers an excellent location with convenient parking and modern renovations. Featuring an open floor plan ideal for versatile business use, the space has been recently updated to enhance functionality and appeal. A spacious outdoor deck provides additional flexibility for gatherings or customer engagement. Situated within walking distance of Union Square and the Hickory City Walk, this property benefits from high visibility and accessibility, making it an excellent opportunity for retail or office ventures