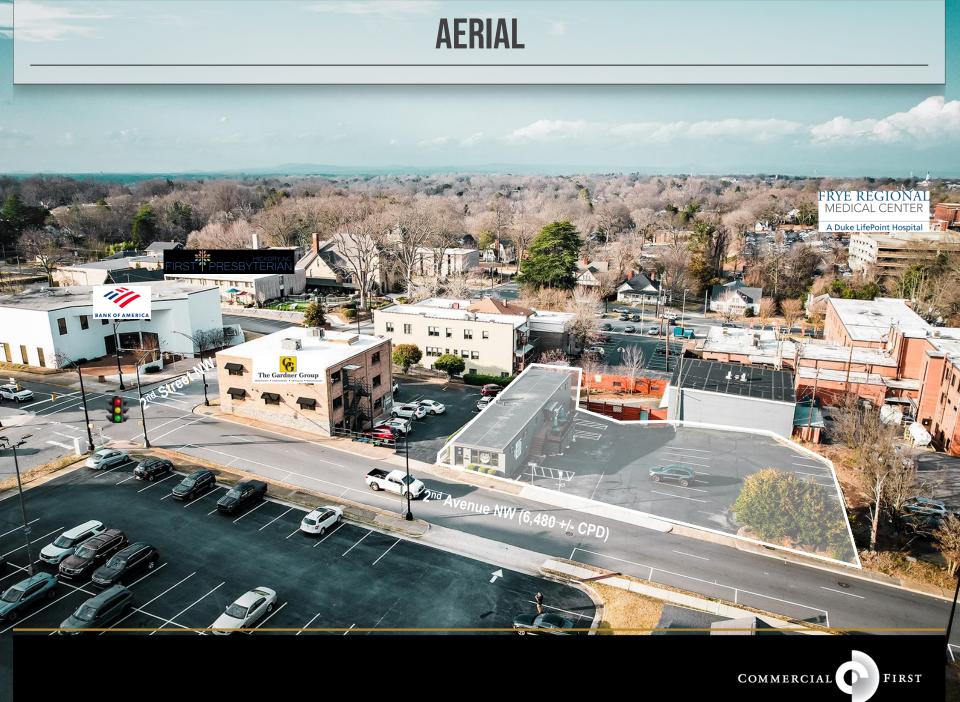

### PRIME SPACE IN DOWNTOWN HICKORY 104 2<sup>ND</sup> AVENUE NW HICKORY, NC 28601

104

COMMERCIAI

This prime commercial building in downtown Hickory offers an excellent location with convenient parking and modern renovations. Featuring an open floor plan ideal for versatile business use, the space has been recently updated to enhance functionality and appeal. A spacious outdoor deck provides additional flexibility for gatherings or customer engagement. Situated within walking distance of Union Square and the Hickory City Walk, this property benefits from high visibility and accessibility, making it an excellent opportunity for retail or office ventures