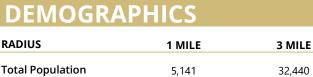

| Total Population        | 5,141    | 32,440   | 68,404   |
|-------------------------|----------|----------|----------|
| Total Household         | 2,182    | 13,822   | 28,682   |
| Median Household Income | \$45,149 | \$58,938 | \$65,240 |
| Total Employees         | 9,284    | 36,467   | 51,107   |