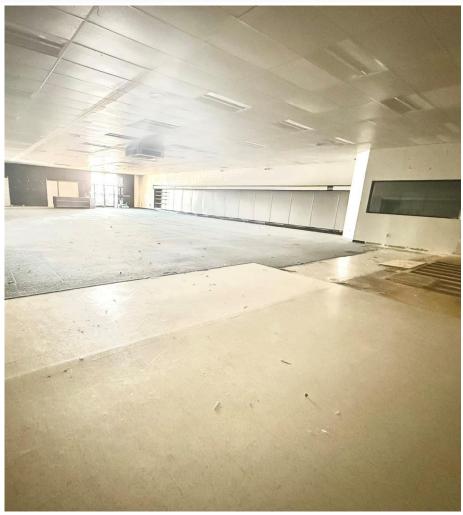

## **PICTURES**

#### **SPECIFICATIONS**

Price: \$6,000/month

**SF:** 6,000 +/-

This spacious commercial property offers a fantastic opportunity for retail, office, or medical use in a prime location. Situated directly across from UNC Health Blue Ridge-Valdese Hospital, the space benefits from high visibility. Conveniently located near I-40, it provides easy access for customers and employees alike. Ample parking ensures hassle-free visits, while the high-exposure location makes this an excellent choice for businesses looking to grow. Don't miss out on this exceptional opportunity!