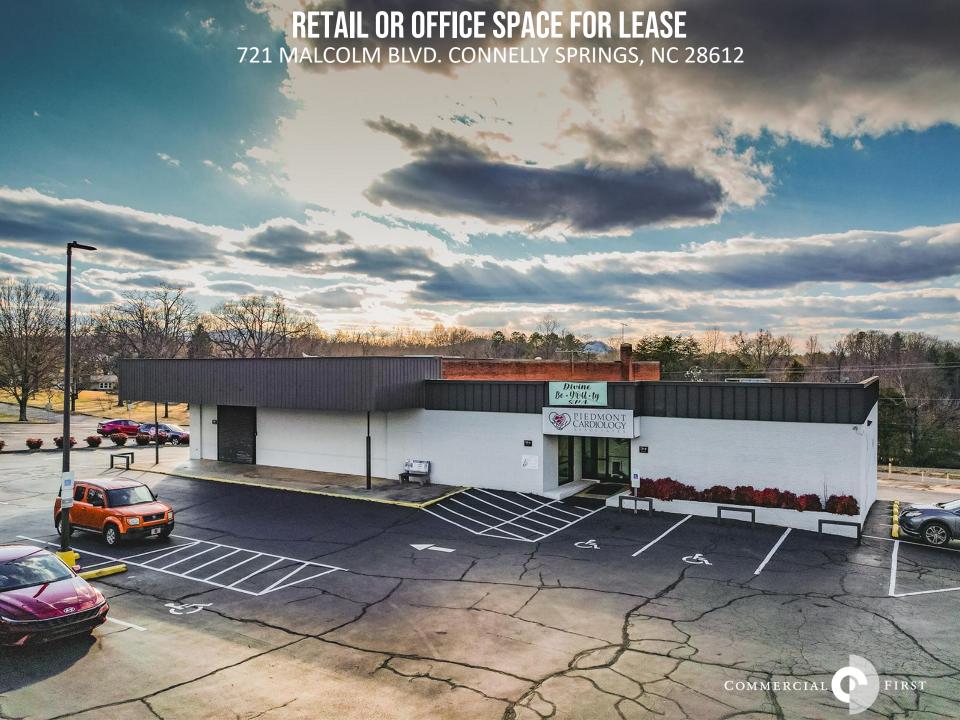

#### **SPECIFICATIONS**

Price: \$6,000/month

**SF:** 6,000 +/-

This spacious commercial property offers a fantastic opportunity for retail, office, or medical use in a prime location. Situated directly across from UNC Health Blue Ridge-Valdese Hospital, the space benefits from high visibility. Conveniently located near I-40, it provides easy access for customers and employees alike. Ample parking ensures hassle-free visits, while the high-exposure location makes this an excellent choice for businesses looking to grow. Don't miss out on this exceptional opportunity!