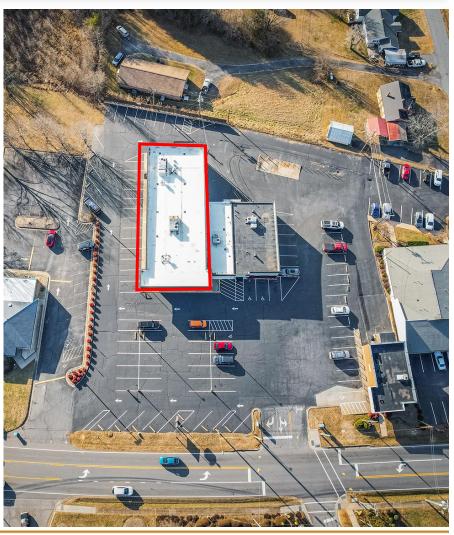

in a prime location. Situated directly across from UNC Health Blue Ridge-Valdese Hospital, the space benefits from high visibility. Conveniently located near I-40, it provides easy access for customers and employees alike. Ample parking ensures hassle-free visits, while the high-exposure location makes this an excellent choice for businesses looking to grow. Don't miss out on this exceptional opportunity!

#### **DEMOGRAPHICS**

| RADIUS                  | 1 MILE   | 3 MILE   | 5 MILE   |
|-------------------------|----------|----------|----------|
| Total Population        | 7,281    | 36,777   | 72,484   |
| Total Household         | 2,878    | 15,948   | 30,186   |
| Median Household Income | \$47,164 | \$57,096 | \$65,226 |
| Total Employees         | 11,305   | 39,206   | 52,803   |



## **PICTURES**









# FOR MORE INFORMATION:

Jenny Eckard 828.320.8989 ienny@commercialfirst.net

3031 N Center St. Hickory, NC 28601

www.commercialfirst.net