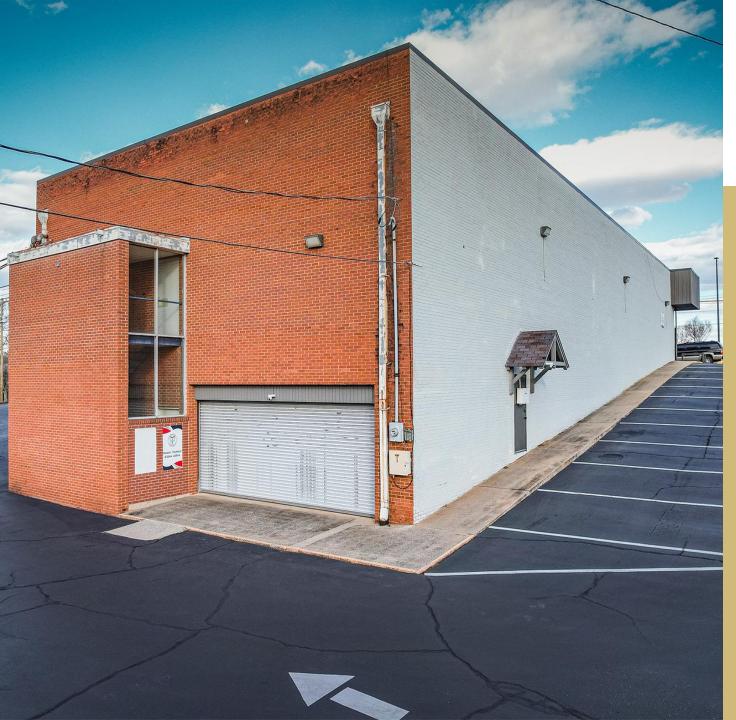

## **PICTURES**

#### **SPECIFICATIONS**

Price: \$6,000/month

**SF:** 6,000 +/-

This spacious commercial property offers a fantastic opportunity for retail, office, or medical use in a prime location. Situated directly across from UNC Health Blue Ridge-Valdese Hospital, the space benefits from high visibility. Conveniently located near I-40, it provides easy access for customers and employees alike. Ample parking ensures hassle-free visits, while the high-exposure location makes this an excellent choice for businesses looking to grow. Don't miss out on this exceptional opportunity!