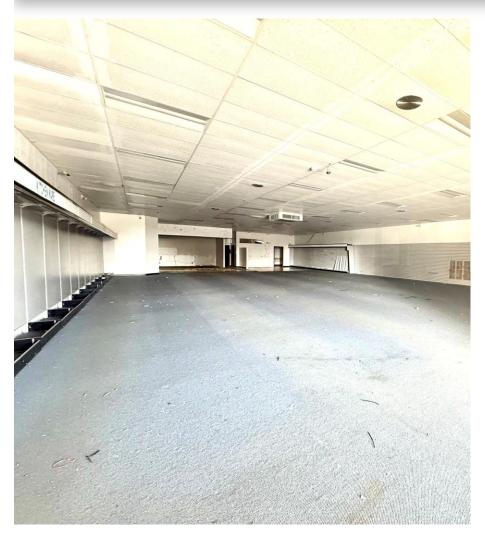

. Situated directly across from UNC Health Blue Ridge-Valdese Hospital, the space benefits from high visibility. Conveniently located near I-40, it provides easy access for customers and employees alike. Ample parking ensures hassle-free visits, while the high-exposure location makes this an excellent choice for businesses looking to grow. Don't miss out on this exceptional opportunity!

#### **DEMOGRAPHICS**

| RADIUS                  | 1 MILE   | 3 MILE   | 5 MILE   |
|-------------------------|----------|----------|----------|
| Total Population        | 7,281    | 36,777   | 72,484   |
| Total Household         | 2,878    | 15,948   | 30,186   |
| Median Household Income | \$47,164 | \$57,096 | \$65,226 |
| Total Employees         | 11,305   | 39,206   | 52,803   |



## **PICTURES**









# FOR MORE INFORMATION:

Jenny Eckard 828.320.8989 ienny@commercialfirst.net

3031 N Center St. Hickory, NC 28601

www.commercialfirst.net