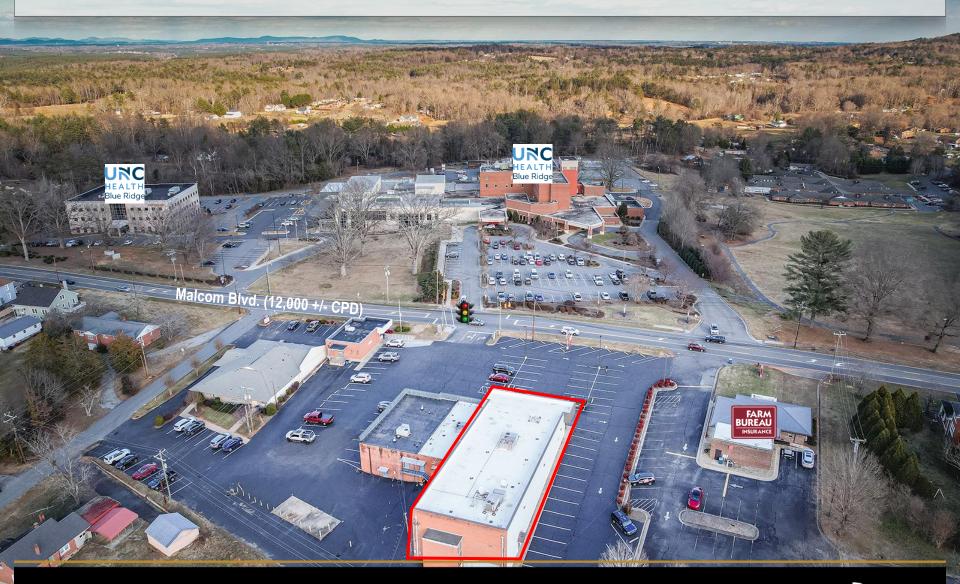

## **AERIAL**

#### **SPECIFICATIONS**

Price: \$6,000/month

**SF:** 6,000 +/-

This spacious commercial property offers a fantastic opportunity for retail, office, or medical use in a prime location. Situated directly across from UNC Health Blue Ridge-Valdese Hospital, the space benefits from high visibility. Conveniently located near I-40, it provides easy access for customers and employees alike. Ample parking ensures hassle-free visits, while the high-exposure location makes this an excellent choice for businesses looking to grow. Don't miss out on this exceptional opportunity!