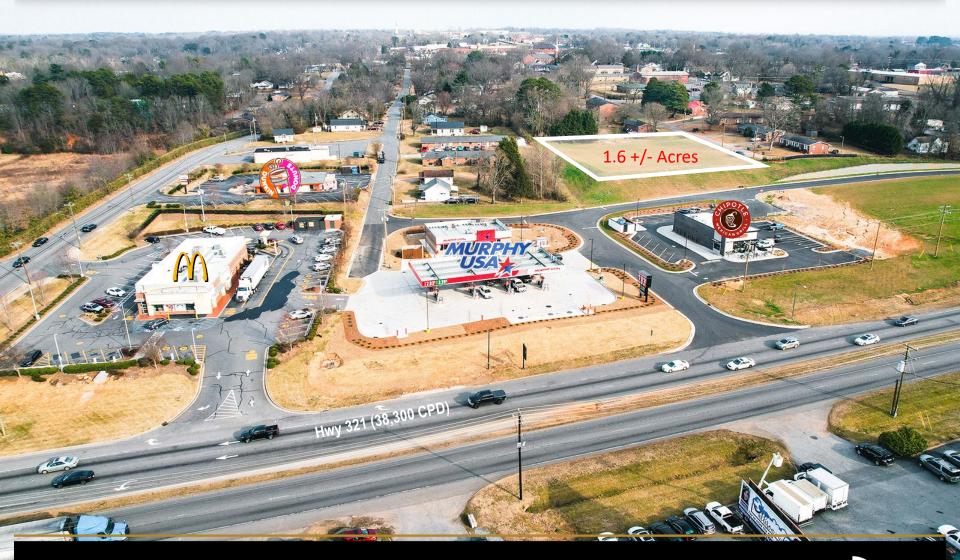

# **AERIAL**

### **SPECIFICATIONS**

**Price:** \$475,000

**Acres:** 1.62 +/- Acres

**Zoning:** C-2

Whether you are looking to establish a new business, expand operations, build a QSR or invest in a highly desirable location, this parcel provides the perfect opportunity! It is suitable for a variety of commercial uses and provides Highway 321 visibility and accessibility, with easy access to Interstate 40.