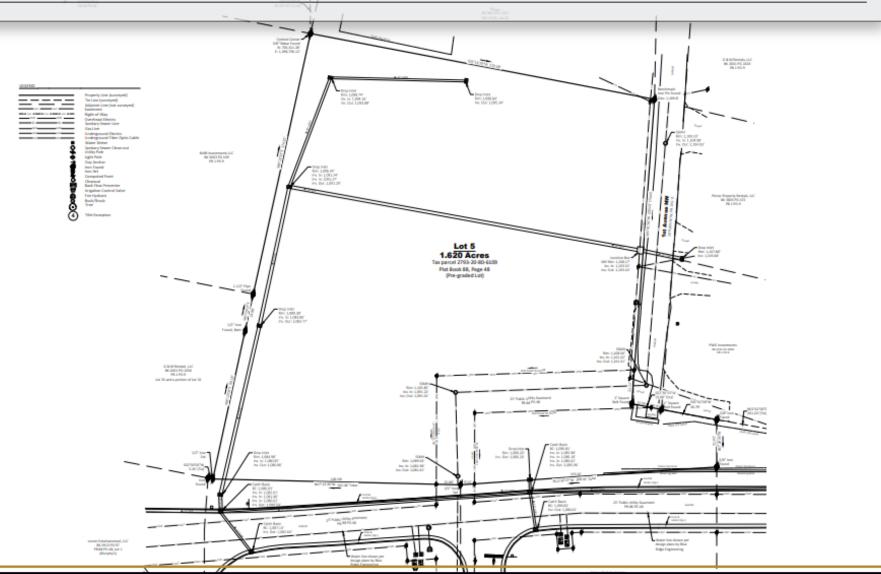

# **SURVEY**

### **SPECIFICATIONS**

**Price:** \$475,000

**Acres:** 1.62 +/- Acres

**Zoning:** C-2

Whether you are looking to establish a new business, expand operations, build a QSR or invest in a highly desirable location, this parcel provides the perfect opportunity! It is suitable for a variety of commercial uses and provides Highway 321 visibility and accessibility, with easy access to Interstate 40.