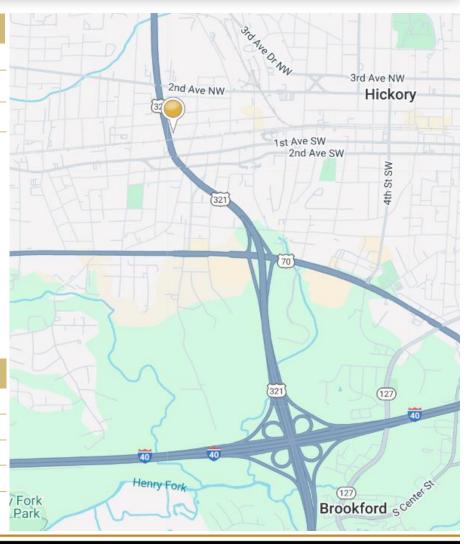

### **SPECIFICATIONS**

**Price:** \$475,000

**Acres:** 1.62 +/- Acres

**Zoning:** C-2

Whether you are looking to establish a new business, expand operations, build a QSR or invest in a highly desirable location, this parcel provides the perfect opportunity! It is suitable for a variety of commercial uses and provides Highway 321 visibility and accessibility, with easy access to Interstate 40.