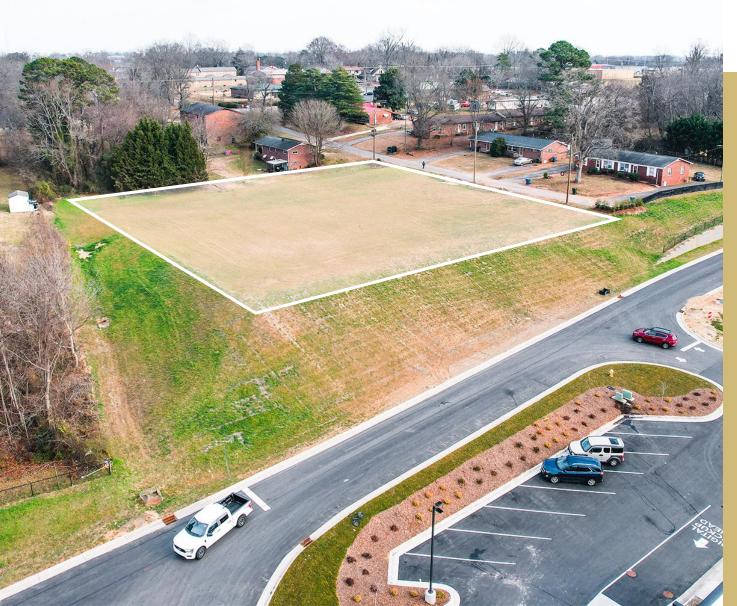

### **SPECIFICATIONS**

**Price:** \$475,000

**Acres:** 1.62 +/- Acres

**Zoning:** C-2

Whether you are looking to establish a new business, expand operations, build a QSR or invest in a highly desirable location, this parcel provides the perfect opportunity! It is suitable for a variety of commercial uses and provides Highway 321 visibility and accessibility, with easy access to Interstate 40.