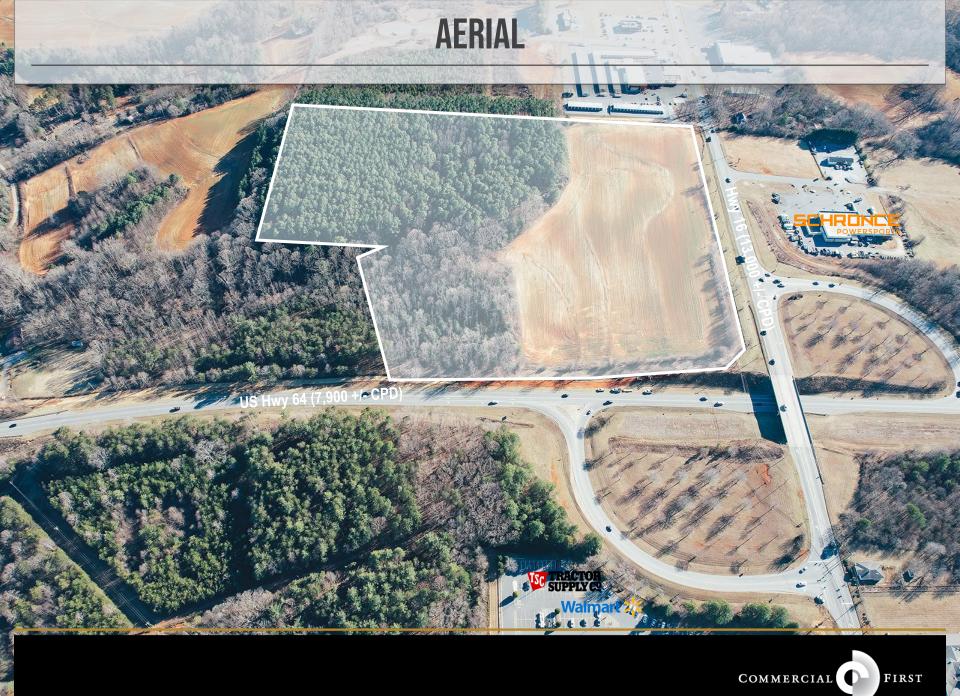

#### **SPECIFICATIONS**

**Sales Price:** \$1,990,000

Acres: 31 +/-

**Zoning:** H-C & R-2

Prime Commercial Property in Alexander County – Highway 16 & US Highway 64/90

Discover a high-visibility commercial opportunity at the intersection of Highway 16 and US Highway 64/90 in Alexander County. Zoned for Regional Commercial and R-1, this property offers exceptional frontage in a rapidly growing area. Strategically positioned near Walmart, the retail district, and downtown Taylorsville, this location provides easy access to major roadways, making it ideal for retail, dining, office, or mixed-use development.

With strong traffic flow, excellent visibility, and proximity to key amenities, this site presents a rare investment opportunity in a thriving commercial corridor. Don't miss the chance to capitalize on this prime location!