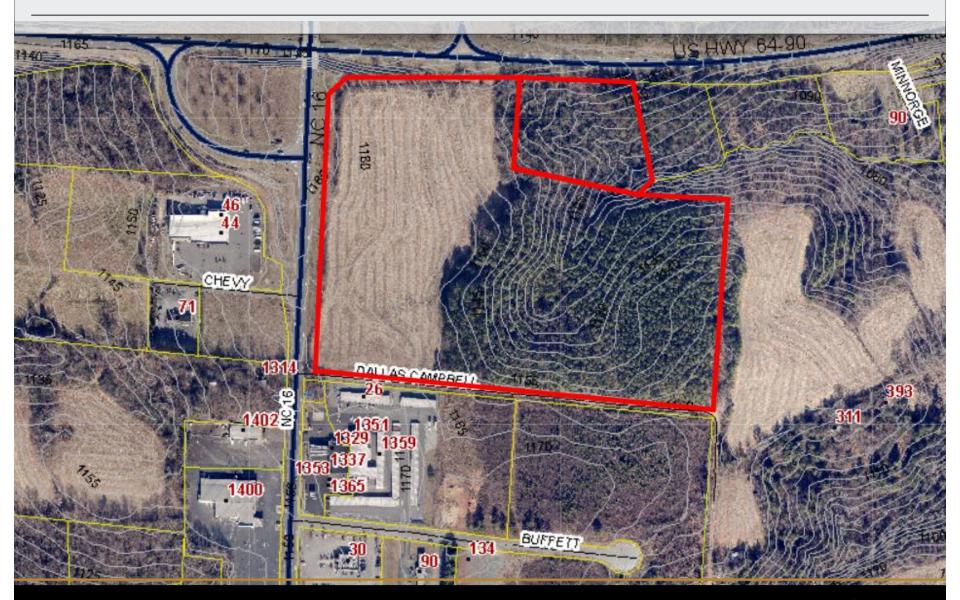

d downtown Taylorsville, this location provides easy access to major roadways, making it ideal for retail, dining, office, or mixed-use development.

With strong traffic flow, excellent visibility, and proximity to key amenities, this site presents a rare investment opportunity in a thriving commercial corridor. Don't miss the chance to capitalize on this prime location!

#### **DEMOGRAPHICS**

| RADIUS                  | 1 MILE   | 3 MILE   | 5 MILE   |
|-------------------------|----------|----------|----------|
| Total Population        | 5,141    | 32,440   | 68,404   |
| Total Household         | 2,182    | 13,822   | 28,682   |
| Median Household Income | \$45,149 | \$58,938 | \$65,240 |
| Total Employees         | 9,284    | 36,467   | 51,107   |



## 5' CONTOURS & WATER FEATURES









# FOR MORE INFORMATION:

Jenny Eckard 828.320.8989 jenny@commercialfirst.net

3031 N Center St. Hickory, NC 28601

www.commercialfirst.net