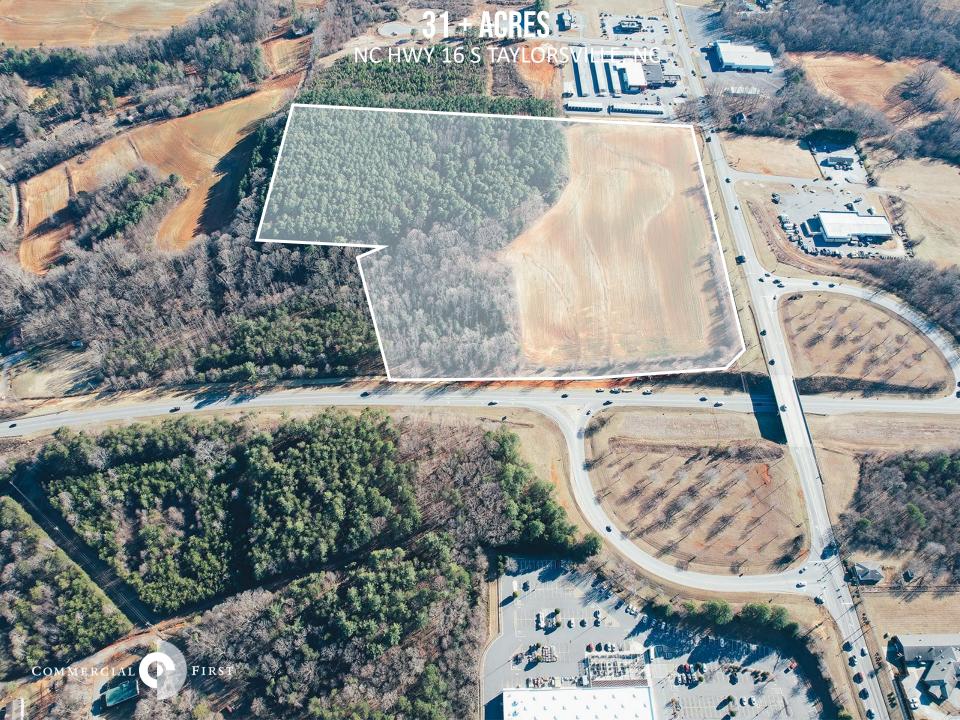

#### **SPECIFICATIONS**

**Sales Price:** \$1,990,000

Acres: 31 +/-

**Zoning:** H-C & R-2

Prime Commercial Property in Alexander County – Highway 16 & US Highway 64/90

Discover a high-visibility commercial opportunity at the intersection of Highway 16 and US Highway 64/90 in Alexander County. Zoned for Regional Commercial and R-1, this property offers exceptional frontage in a rapidly growing area. Strategically positioned near Walmart, the retail district, and downtown Taylorsville, this location provides easy access to major roadways, making it ideal for retail, dining, office, or mixed-use development.

With strong traffic flow, excellent visibility, and proximity to key amenities, this site presents a rare investment opportunity in a thriving commercial corridor. Don't miss the chance to capitalize on this prime location!