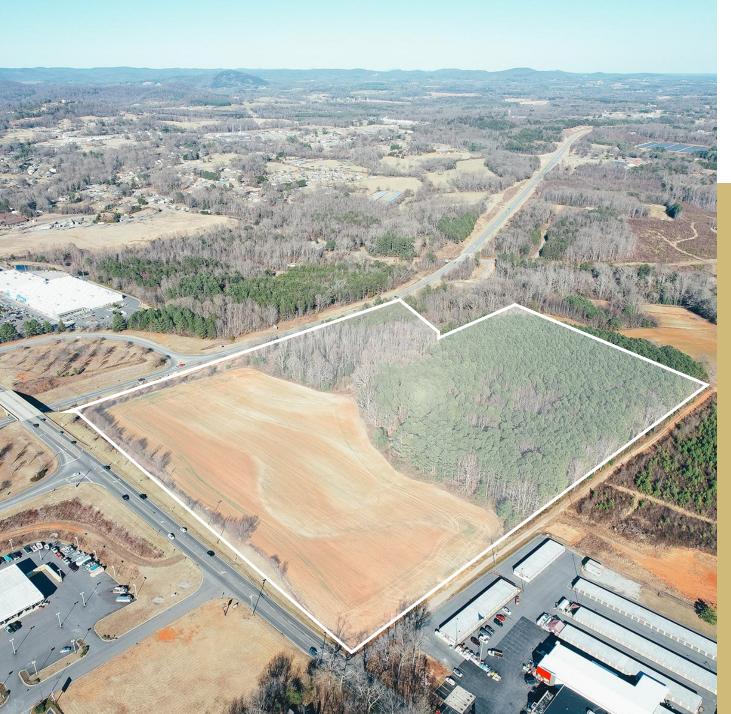

#### **SPECIFICATIONS**

**Sales Price:** \$1,990,000

Acres: 31 +/-

**Zoning:** H-C & R-2

Prime Commercial Property in Alexander County – Highway 16 & US Highway 64/90

Discover a high-visibility commercial opportunity at the intersection of Highway 16 and US Highway 64/90 in Alexander County. Zoned for Regional Commercial and R-1, this property offers exceptional frontage in a rapidly growing area. Strategically positioned near Walmart, the retail district, and downtown Taylorsville, this location provides easy access to major roadways, making it ideal for retail, dining, office, or mixed-use development.

With strong traffic flow, excellent visibility, and proximity to key amenities, this site presents a rare investment opportunity in a thriving commercial corridor. Don't miss the chance to capitalize on this prime location!