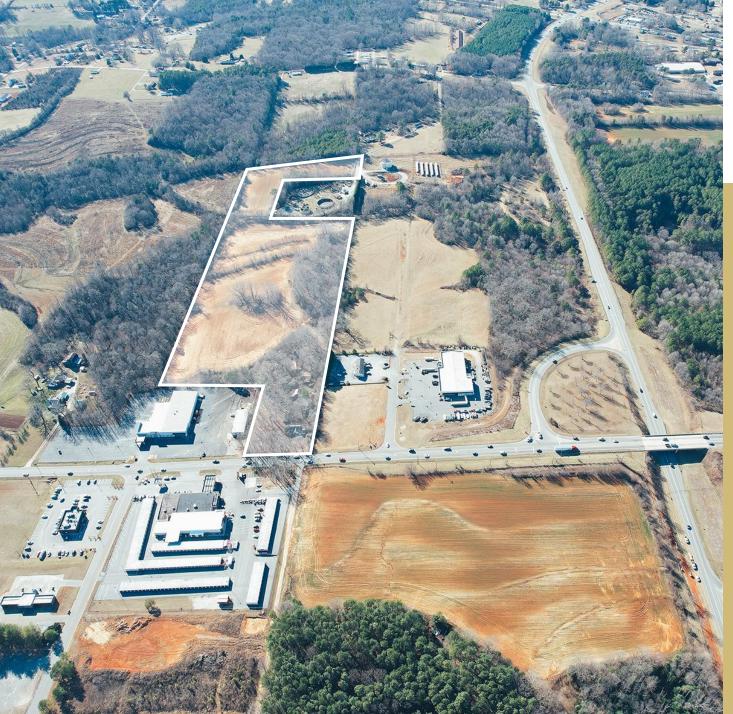

#### **SPECIFICATIONS**

**Sales Price:** \$525,000

Acres: 21 +/-

**Zoning:** H-C & R-2

Prime Commercial Property on Highway 16 – High Visibility & Strategic Location.

Seize this exceptional opportunity to establish your business on Highway 16, offering high visibility and easy access to downtown Taylorsville and the retail corridor and to US 64. Zoned Regional Commercial.

With strong traffic flow and a central location in a growing market, this site provides a strategic advantage for businesses looking to thrive. Don't miss out on this prime commercial investment!