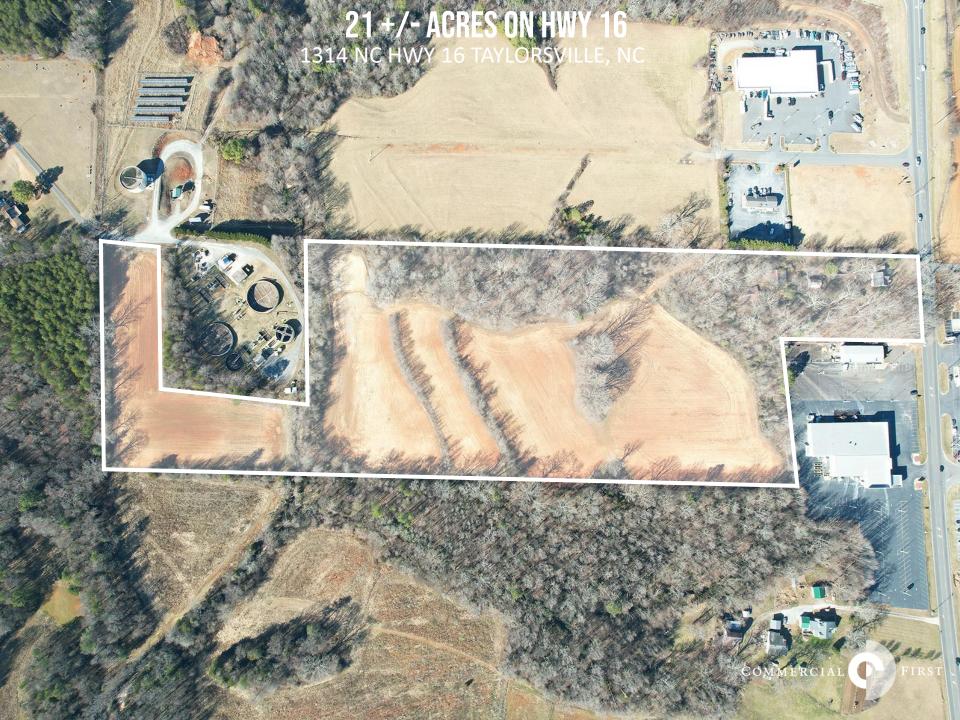

#### **SPECIFICATIONS**

**Sales Price:** \$525,000

Acres: 21 +/-

**Zoning:** H-C & R-2

Prime Commercial Property on Highway 16 – High Visibility & Strategic Location.

Seize this exceptional opportunity to establish your business on Highway 16, offering high visibility and easy access to downtown Taylorsville and the retail corridor and to US 64. Zoned Regional Commercial.

With strong traffic flow and a central location in a growing market, this site provides a strategic advantage for businesses looking to thrive. Don't miss out on this prime commercial investment!