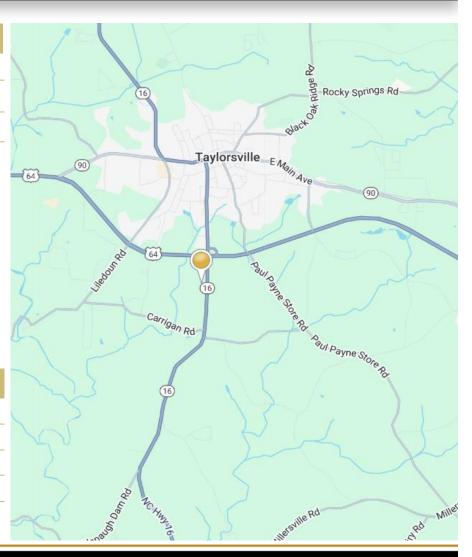

#### **SPECIFICATIONS**

**Sales Price:** \$525,000

Acres: 21 +/-

**Zoning:** H-C & R-2

Prime Commercial Property on Highway 16 – High Visibility & Strategic Location.

Seize this exceptional opportunity to establish your business on Highway 16, offering high visibility and easy access to downtown Taylorsville and the retail corridor and to US 64. Zoned Regional Commercial.

With strong traffic flow and a central location in a growing market, this site provides a strategic advantage for businesses looking to thrive. Don't miss out on this prime commercial investment!