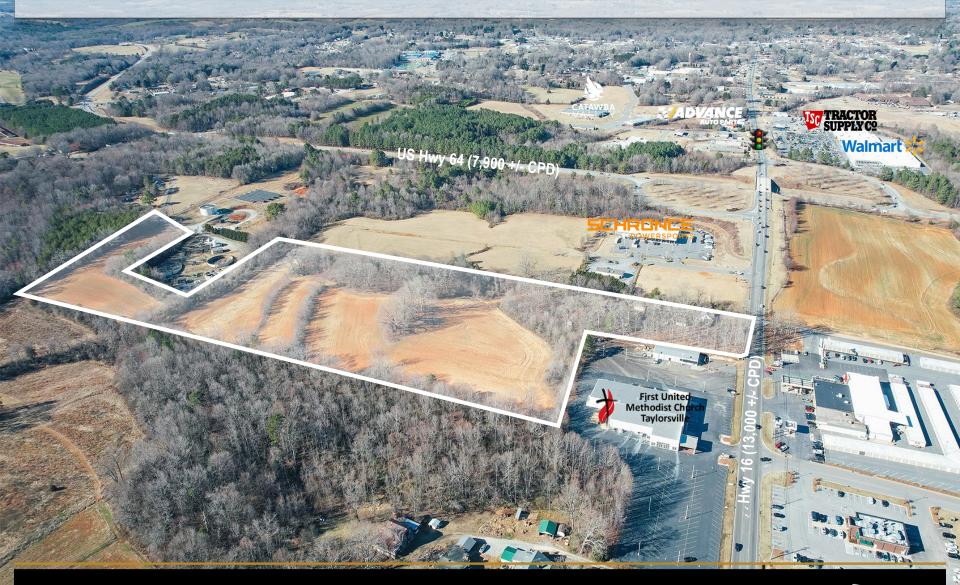

#### **SPECIFICATIONS**

**Sales Price:** \$525,000

Acres: 21 +/-

**Zoning:** H-C & R-2

Prime Commercial Property on Highway 16 – High Visibility & Strategic Location.

Seize this exceptional opportunity to establish your business on Highway 16, offering high visibility and easy access to downtown Taylorsville and the retail corridor and to US 64. Zoned Regional Commercial.

With strong traffic flow and a central location in a growing market, this site provides a strategic advantage for businesses looking to thrive. Don't miss out on this prime commercial investment!