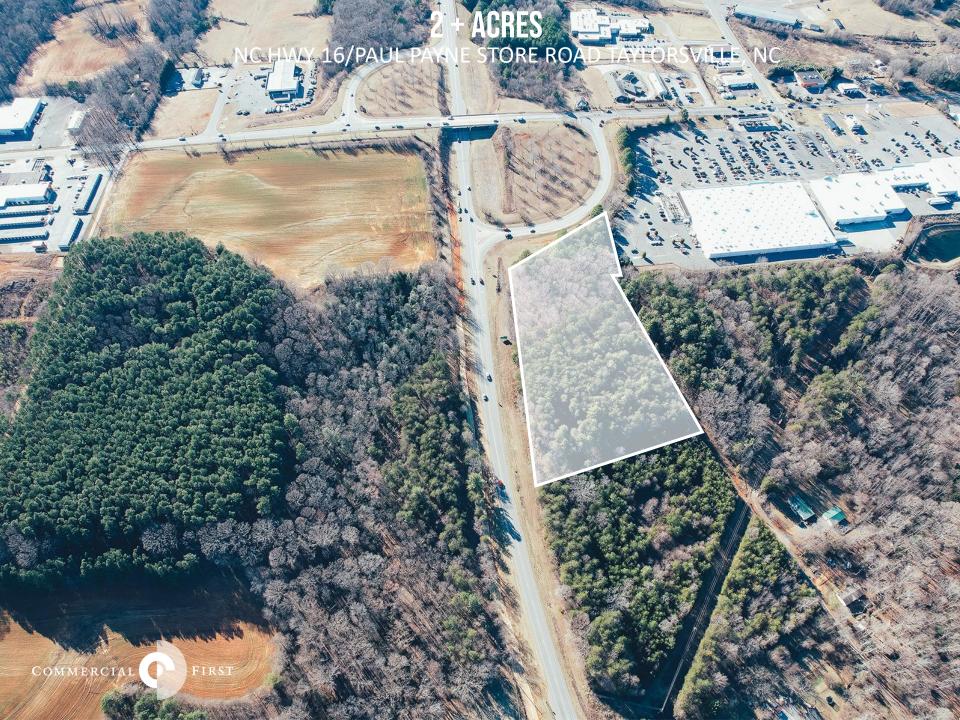

#### **SPECIFICATIONS**

Sales Price: \$50,000

Acres: 2.26 +/-

**Zoning:** R-C & R-1

This 2 + acre property, zoned R-1, offers excellent visibility on Highway 64/90 with convenient access to Walmart and Taylorsville's retail corridor. Its strategic location provides the perfect opportunity in a growing area.

With high accessibility, proximity to local amenities, and a desirable location, this property is an ideal investment. Don't miss out on this rare opportunity to purchase in the heart of Taylorsville!