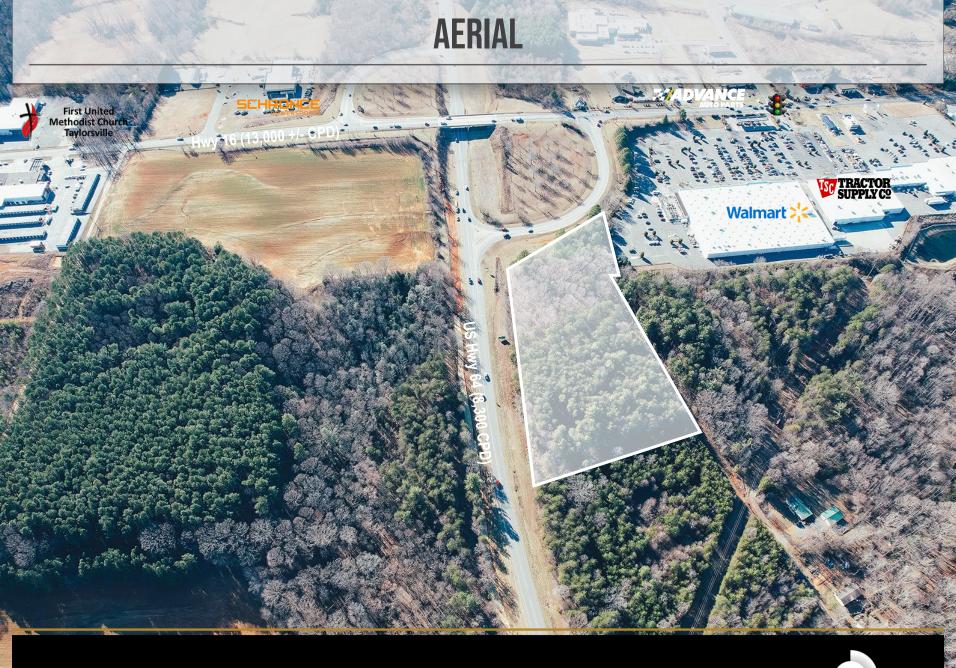

#### **SPECIFICATIONS**

Sales Price: \$50,000

Acres: 2.26 +/-

**Zoning:** R-C & R-1

This 2 + acre property, zoned R-1, offers excellent visibility on Highway 64/90 with convenient access to Walmart and Taylorsville's retail corridor. Its strategic location provides the perfect opportunity in a growing area.

With high accessibility, proximity to local amenities, and a desirable location, this property is an ideal investment. Don't miss out on this rare opportunity to purchase in the heart of Taylorsville!