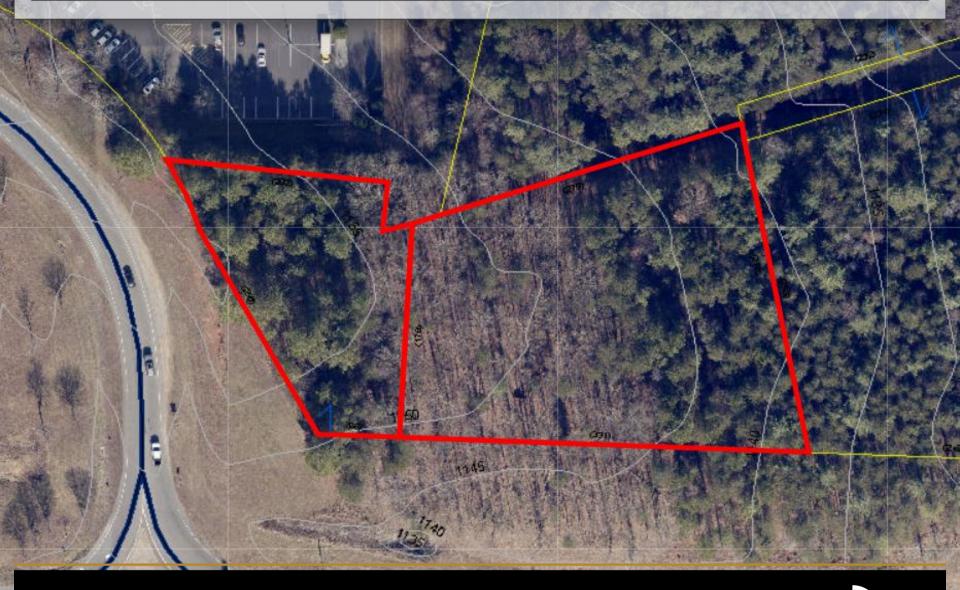

isibility on Highway 64/90 with convenient access to Walmart and Taylorsville's retail corridor. Its strategic location provides the perfect opportunity in a growing area.

With high accessibility, proximity to local amenities, and a desirable location, this property is an ideal investment. Don't miss out on this rare opportunity to purchase in the heart of Taylorsville!

#### **DEMOGRAPHICS**

| RADIUS                  | 1 MILE   | 3 MILE   | 5 MILE   |
|-------------------------|----------|----------|----------|
| Total Population        | 5,141    | 32,440   | 68,404   |
| Total Household         | 2,182    | 13,822   | 28,682   |
| Median Household Income | \$45,149 | \$58,938 | \$65,240 |
| Total Employees         | 9,284    | 36,467   | 51,107   |



## 5' CONTOURS & WATER FEATURES







# FOR MORE INFORMATION:

**Jenny Eckard** 828.320.8989 iennv@commercialfirst.net

3031 N Center St. Hickory, NC 28601

www.commercialfirst.net