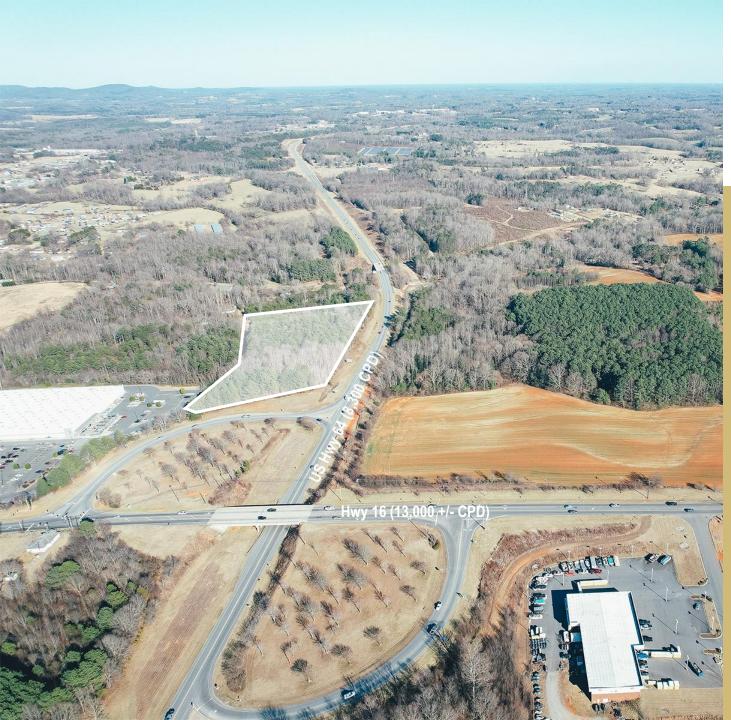

#### **SPECIFICATIONS**

Sales Price: \$50,000

Acres: 2.26 +/-

**Zoning:** R-C & R-1

This 2 + acre property, zoned R-1, offers excellent visibility on Highway 64/90 with convenient access to Walmart and Taylorsville's retail corridor. Its strategic location provides the perfect opportunity in a growing area.

With high accessibility, proximity to local amenities, and a desirable location, this property is an ideal investment. Don't miss out on this rare opportunity to purchase in the heart of Taylorsville!