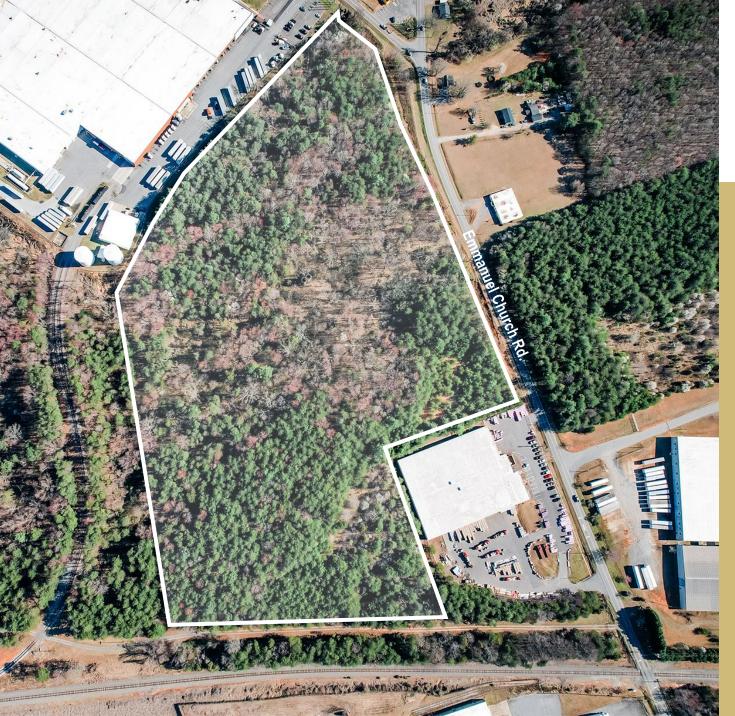

### **SPECIFICATIONS**

**Sales Price:** \$990,000

**Acres:** 21.45 +/-

Zoning: M-1

Prime Industrial Land for Sale - 21+ Acres in Conover, NC

Unlock the potential of this exceptional 21+ acre industrial property in Conover, North Carolina. Featuring direct railroad access, water and sewer availability, and ideal topography, this site is primed for development. Conveniently located just one mile from Highway 16, it offers seamless connectivity for logistics, manufacturing, or distribution operations.