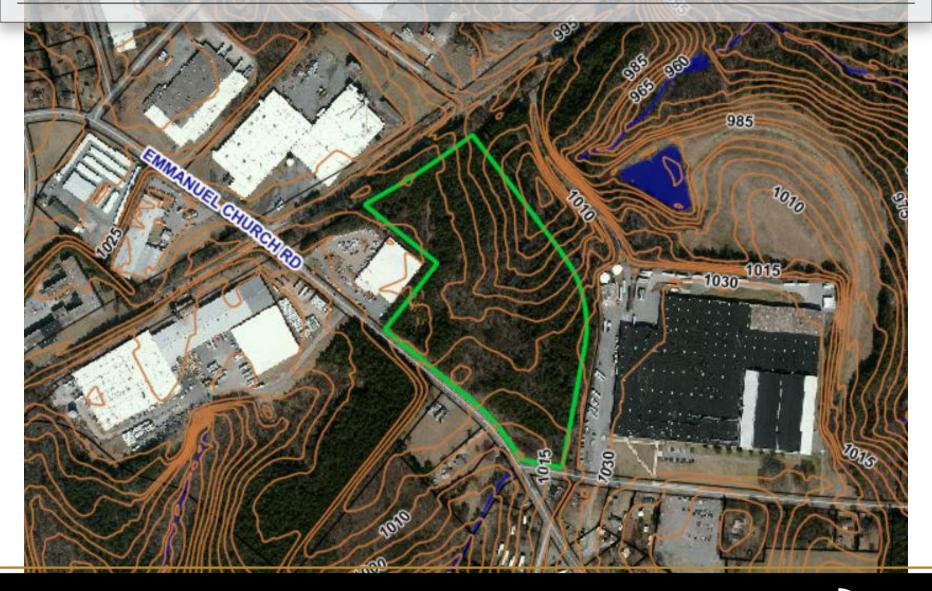

just one mile from Highway 16, it offers seamless connectivity for logistics, manufacturing, or distribution operations.

With its strategic location and infrastructure-ready features, this property presents an outstanding opportunity for businesses seeking expansion or investment in a rapidly growing industrial corridor. Don't miss out on this rare find in Catawba County!

### **DEMOGRAPHICS**

| RADIUS                  | 1 MILE   | 3 MILE   | 5 MILE   |
|-------------------------|----------|----------|----------|
| Total Population        | 5,141    | 32,440   | 68,404   |
| Total Household         | 2,182    | 13,822   | 28,682   |
| Median Household Income | \$45,149 | \$58,938 | \$65,240 |
| Total Employees         | 9,284    | 36,467   | 51,107   |



# 5' CONTOURS & WATER FEATURES









# FOR MORE INFORMATION:

Jenny Eckard 828.320.8989 ienny@commercialfirst.net

3031 N Center St. Hickory, NC 28601

www.commercialfirst.net