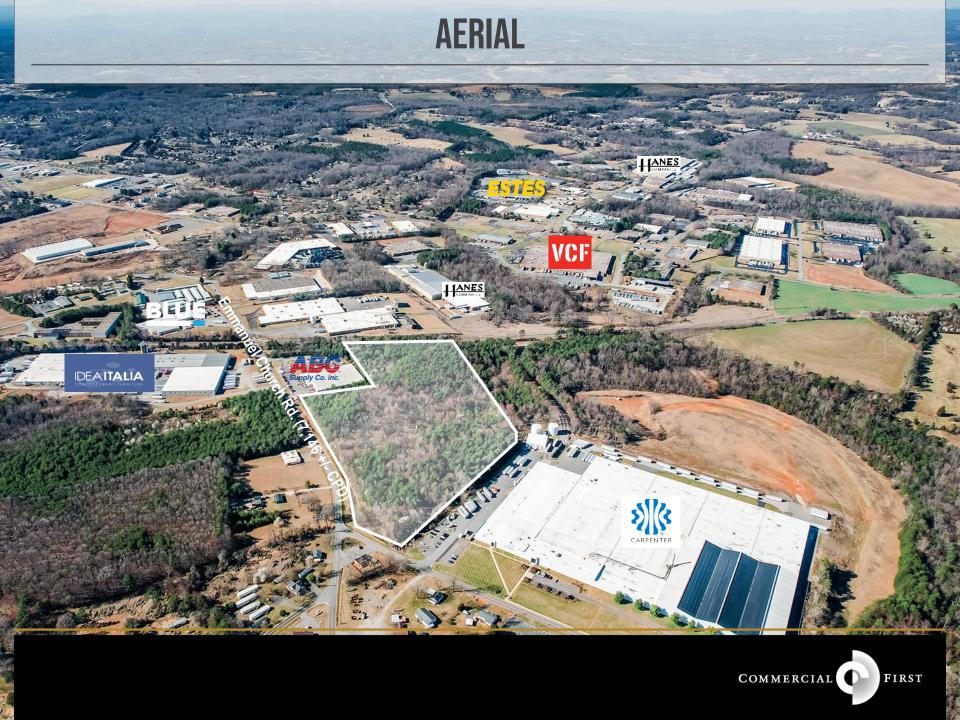

# PRIME INDUSTRIAL LAND FOR SALE 1921 EMMANUEL CHURCH ROAD CONOVER, NC 28613

### **SPECIFICATIONS**

**Sales Price:** \$990,000

**Acres:** 21.45 +/-

Zoning: M-1

Prime Industrial Land for Sale - 21+ Acres in Conover, NC

Unlock the potential of this exceptional 21+ acre industrial property in Conover, North Carolina. Featuring direct railroad access, water and sewer availability, and ideal topography, this site is primed for development. Conveniently located just one mile from Highway 16, it offers seamless connectivity for logistics, manufacturing, or distribution operations.