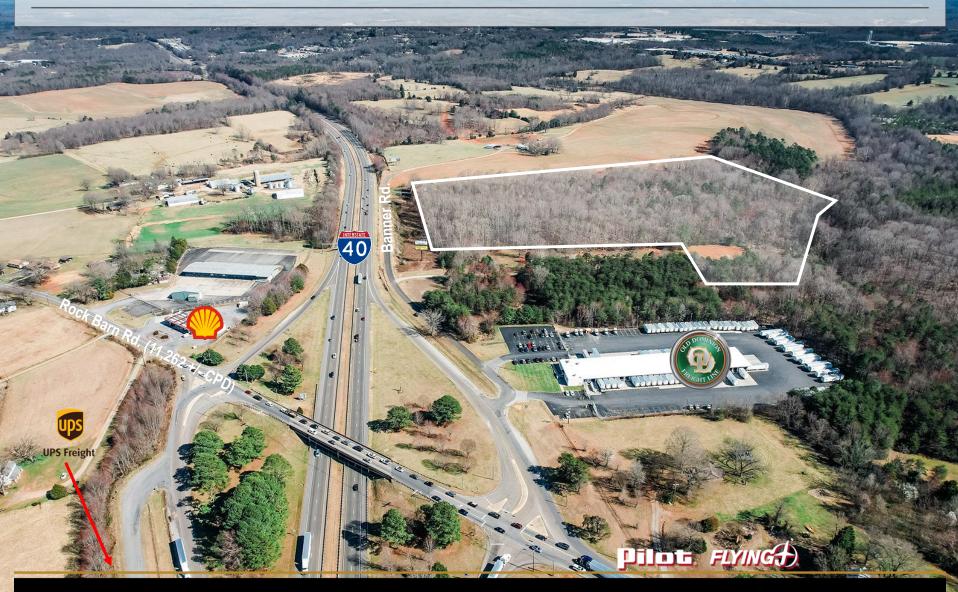

#### **SPECIFICATIONS**

**Sales Price:** \$1,100,000

Acres: 26 +/-

**Zoning:** B-2

Position your business for success with this exceptional B2-zoned commercial property in Conover, North Carolina. Strategically located just off I-40 at Exit 133, this site offers high visibility and easy accessibility.

Zoned B2 (General Business), this property provides flexibility for a wide range of commercial uses. Its prime location in a growing area makes this an outstanding opportunity for investors or businesses looking to establish a presence in the Conover market.