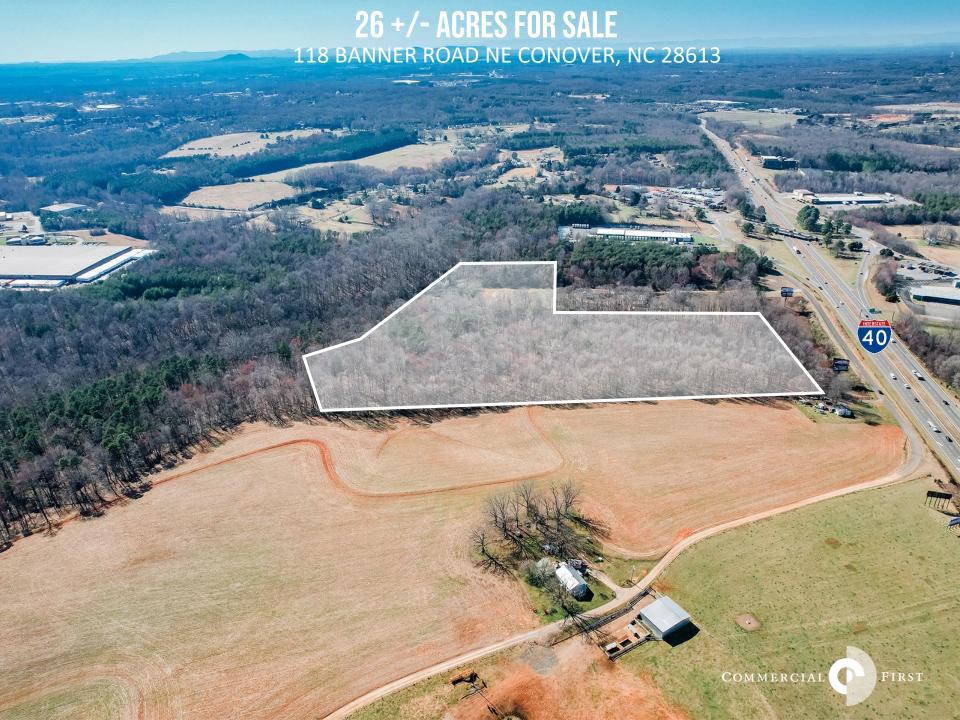

#### **SPECIFICATIONS**

**Sales Price:** \$1,100,000

Acres: 26 +/-

**Zoning:** B-2

Position your business for success with this exceptional B2-zoned commercial property in Conover, North Carolina. Strategically located just off I-40 at Exit 133, this site offers high visibility and easy accessibility.

Zoned B2 (General Business), this property provides flexibility for a wide range of commercial uses. Its prime location in a growing area makes this an outstanding opportunity for investors or businesses looking to establish a presence in the Conover market.