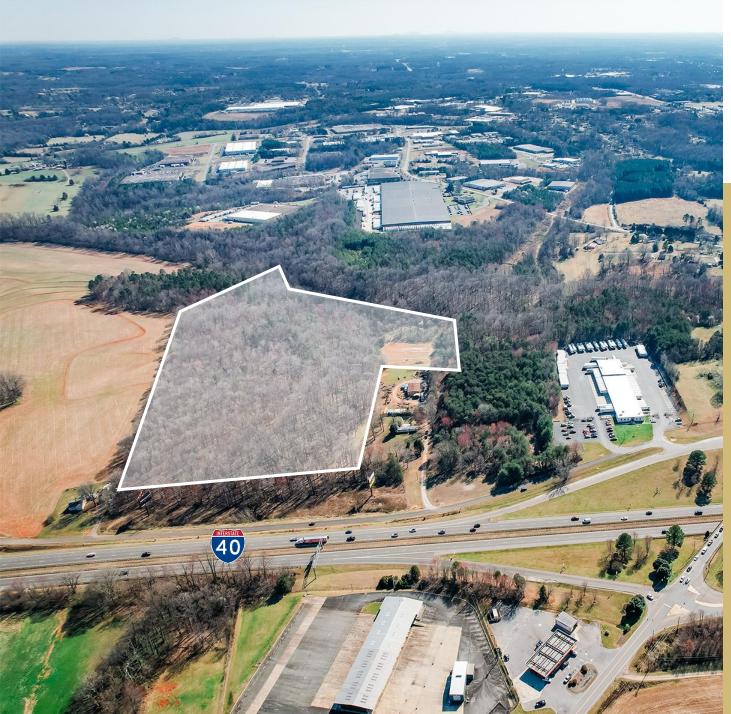

#### **SPECIFICATIONS**

**Sales Price:** \$1,100,000

Acres: 26 +/-

**Zoning:** B-2

Position your business for success with this exceptional B2-zoned commercial property in Conover, North Carolina. Strategically located just off I-40 at Exit 133, this site offers high visibility and easy accessibility.

Zoned B2 (General Business), this property provides flexibility for a wide range of commercial uses. Its prime location in a growing area makes this an outstanding opportunity for investors or businesses looking to establish a presence in the Conover market.