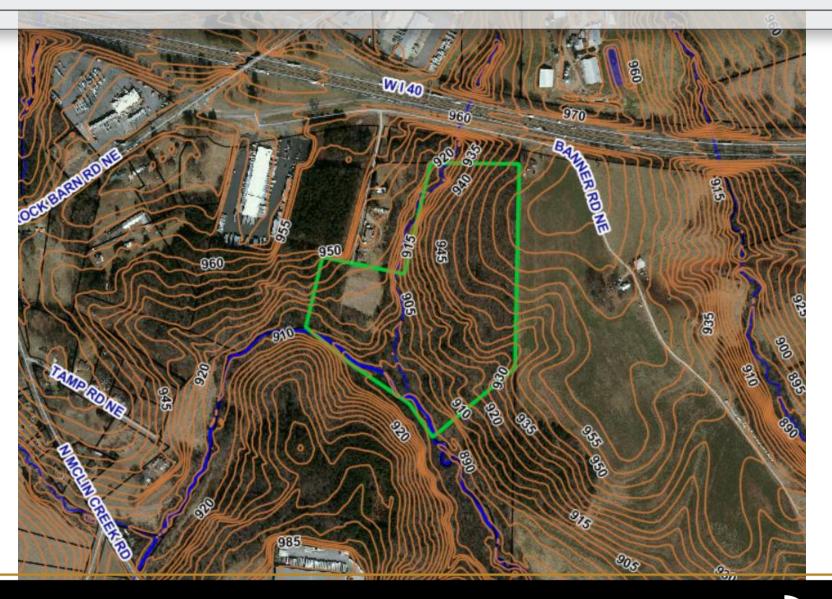

rolina. Strategically located just off I-40 at Exit 133, this site offers high visibility and easy accessibility.

Zoned B2 (General Business), this property provides flexibility for a wide range of commercial uses. Its prime location in a growing area makes this an outstanding opportunity for investors or businesses looking to establish a presence in the Conover market.

#### **DEMOGRAPHICS**

| RADIUS                  | 1 MILE   | 3 MILE   | 5 MILE   |
|-------------------------|----------|----------|----------|
| Total Population        | 5,141    | 32,440   | 68,404   |
| Total Household         | 2,182    | 13,822   | 28,682   |
| Median Household Income | \$45,149 | \$58,938 | \$65,240 |
| Total Employees         | 9,284    | 36,467   | 51,107   |



## 5' CONTOURS & WATER FEATURES









# FOR MORE INFORMATION:

Jenny Eckard 828.320.8989 ienny@commercialfirst.net

3031 N Center St. Hickory, NC 28601

www.commercialfirst.net