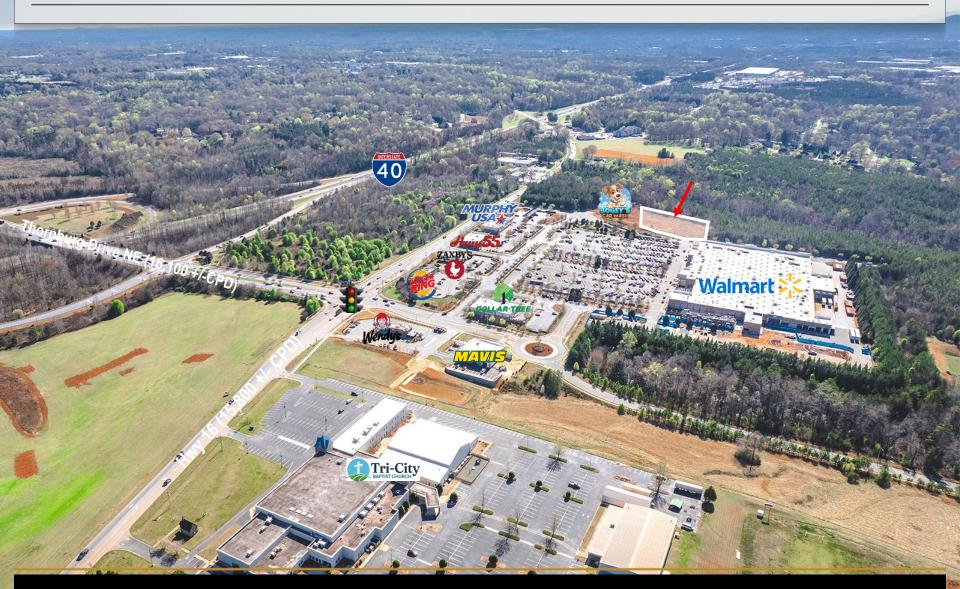

#### **SPECIFICATIONS**

**Sales Price:** \$700,000

Acres: 1.84 +/-

Zoning: CC

Prime Commercial Outparcel – Walmart Adjacent & High-Traffic Location

Seize this exceptional development opportunity with a prime outparcel located next to Walmart, right off Interstate 40 in a highly traveled retail corridor. Positioned beside a brand-new car wash, this site offers maximum visibility, strong consumer demand, and excellent accessibility.

With its strategic location in a bustling commercial area, this parcel is ideal for quick-service restaurants, retail, medical offices, or other high-traffic businesses looking to capitalize on the consistent customer flow from Walmart, nearby retailers, and interstate travelers.