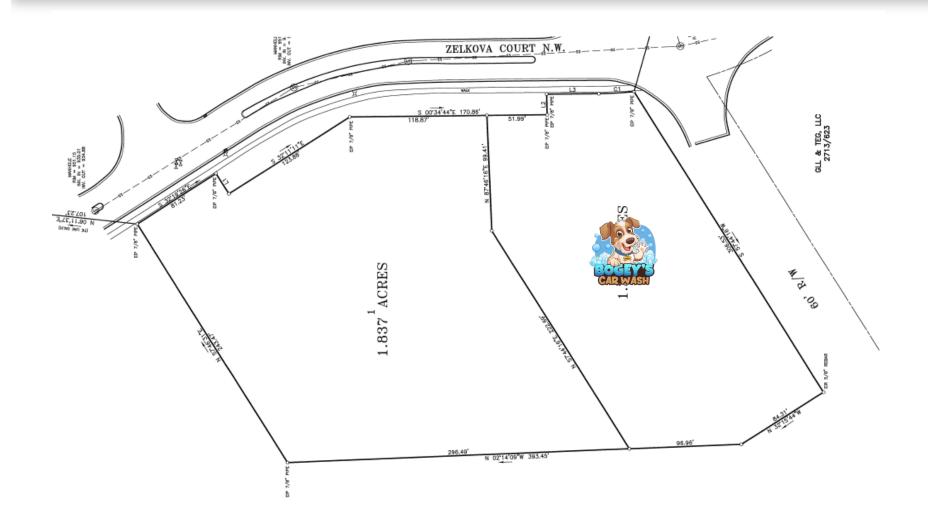

## **SURVEY**

#### **SPECIFICATIONS**

**Sales Price:** \$700,000

Acres: 1.84 +/-

Zoning: CC

Prime Commercial Outparcel – Walmart Adjacent & High-Traffic Location

Seize this exceptional development opportunity with a prime outparcel located next to Walmart, right off Interstate 40 in a highly traveled retail corridor. Positioned beside a brand-new car wash, this site offers maximum visibility, strong consumer demand, and excellent accessibility.