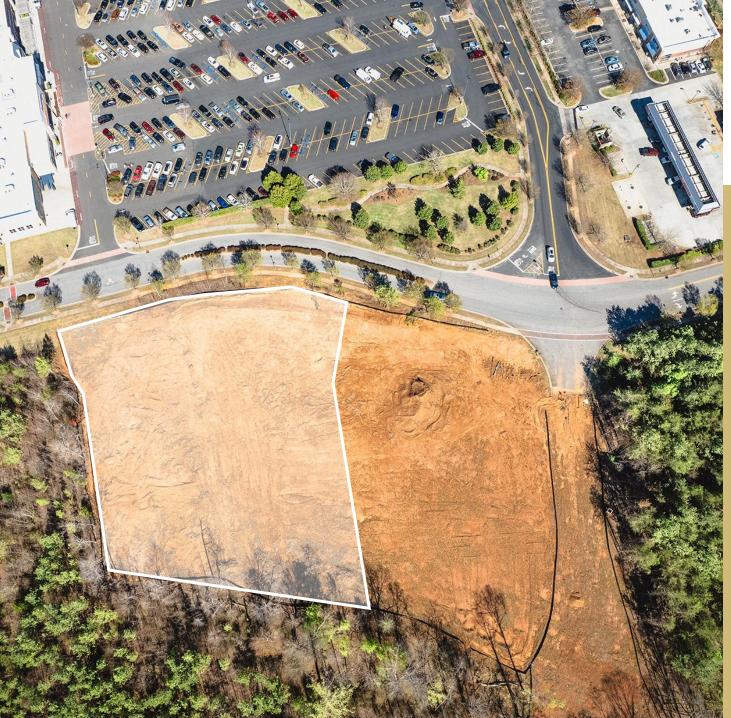

#### **SPECIFICATIONS**

**Sales Price:** \$700,000

Acres: 1.84 +/-

Zoning: CC

Prime Commercial Outparcel – Walmart Adjacent & High-Traffic Location

Seize this exceptional development opportunity with a prime outparcel located next to Walmart, right off Interstate 40 in a highly traveled retail corridor. Positioned beside a brand-new car wash, this site offers maximum visibility, strong consumer demand, and excellent accessibility.

With its strategic location in a bustling commercial area, this parcel is ideal for quick-service restaurants, retail, medical offices, or other high-traffic businesses looking to capitalize on the consistent customer flow from Walmart, nearby retailers, and interstate travelers.