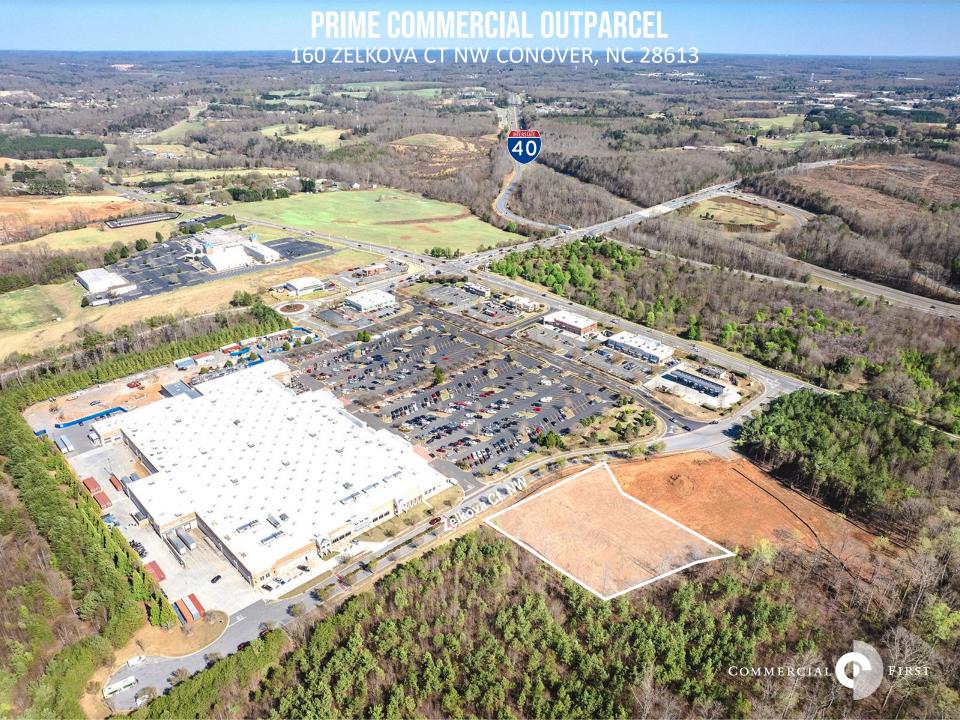

#### **SPECIFICATIONS**

**Sales Price:** \$700,000

Acres: 1.84 +/-

Zoning: CC

Prime Commercial Outparcel – Walmart Adjacent & High-Traffic Location

Seize this exceptional development opportunity with a prime outparcel located next to Walmart, right off Interstate 40 in a highly traveled retail corridor. Positioned beside a brand-new car wash, this site offers maximum visibility, strong consumer demand, and excellent accessibility.

With its strategic location in a bustling commercial area, this parcel is ideal for quick-service restaurants, retail, medical offices, or other high-traffic businesses looking to capitalize on the consistent customer flow from Walmart, nearby retailers, and interstate travelers.